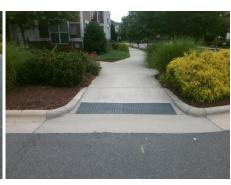

## Field Measurements/Component Compliance

Street 1 Name PRAGUE LN
Stop Condition-Street 2 StopSign
Street 2 Name N/A
Stop Condition-Street 1 N/A

Possible Solutions:

Remove & Replace Entire Ramp.

Surveyor Notes:

N/A

PROW/ADA:

Not Found, R304.2.2

PROW/ADA: N/A

Not Found, R304.2.2 N/A

N/A

N/A

N/A

Total Cost: \$ 1850.00

| Field Measurements/Component Compilance |                       |       |                        |                             |      |
|-----------------------------------------|-----------------------|-------|------------------------|-----------------------------|------|
| Compliance Description                  |                       | Data  | Compliance Description |                             | Data |
| N/A                                     | Ramp Length (in)      | 69.5  | No                     | Ramp Slope (%)              | 9.0  |
| Yes                                     | Ramp Width (in)       | 94.5  | Yes                    | Ramp XSlope (%)             | 1.0  |
| N/A                                     | Flare Type LT         | N/A   | N/A                    | Flare Type RT               | N/A  |
| N/A                                     | Flare Slope LT (%)    | N/A   | N/A                    | Flare Slope RT (%)          | N/A  |
| N/A                                     | Flare Traversable LT? | N/A   | N/A                    | Flare Traversable RT?       | N/A  |
| N/A                                     | Landing Length (in)   | N/A   | N/A                    | DWS Provided?               | N/A  |
| N/A                                     | Landing Width (in)    | N/A   | N/A                    | DWS Contrast?               | N/A  |
| N/A                                     | Landing Slope (%)     | N/A   | N/A                    | DWS Length (in)             | N/A  |
| N/A                                     | Landing X Slope (%)   | N/A   | N/A                    | DWS Full Width?             | N/A  |
| N/A                                     | Landing Curb? (Y/N)   | N/A   | N/A                    | DWS Offset (in)             | N/A  |
| N/A                                     | Shared Landing?       | N/A   |                        |                             |      |
| N/A                                     | Gutter Ponding?       | N/A   | N/A                    | Gutter Slope (%)            | N/A  |
| N/A                                     | Gutter Lip Ht (in)    | N/A   | N/A                    | Gutter X Slope (%)          | N/A  |
| N/A                                     | Painted X Walk1?      | No    | N/A                    | Painted X Walk2?            | N/A  |
|                                         | X Walk 1 Direction    | To SW |                        | X Walk 2 Direction          | N/A  |
| N/A                                     | X Walk 1 Width (in)   | N/A   | N/A                    | X Walk 2 Width (in)         | N/A  |
|                                         | X Walk 1 Slope (%)    | 0.6   |                        | X Walk 2 Slope (%)          | N/A  |
|                                         | X Walk 1 X Slope (%)  | 2.4   |                        | X Walk 2 X Slope (%)        | N/A  |
| N/A                                     | Ramp inside XWalk1?   | N/A   | N/A                    | Ramp inside XWalk2?         | N/A  |
|                                         | Road Slope (%)        | N/A   | N/A                    | Clear Space?                | N/A  |
|                                         | Road X Slope (%)      | N/A   | N/A                    | Clear Space to XWalk (in)   | N/A  |
| N/A                                     | Any Obstructions?     | N/A   | N/A                    | Storm Grate/Utility Hazard? | N/A  |
|                                         | Obstruction Type      |       | l                      | Storm Grate/Utility Type    |      |
|                                         |                       | N/A   |                        |                             | N/A  |
|                                         |                       |       | Yes                    | Surface Condition? (G/P)    | Good |
|                                         |                       |       |                        |                             |      |