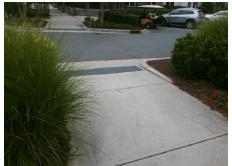

## Field Measurements/Component Compliance

Street 1 Name PRAGUE LN
Stop Condition-Street 2 StopSign
Street 2 Name N/A
Stop Condition-Street 1 N/A

Possible Solutions:

Remove & Replace Entire Ramp.

Surveyor Notes:

N/A

PROW/ADA:

Not Found, R304.2.2

PROW/ADA: N/A

Not Found, R304.2.2 N/A

N/A

N/A

N/A

Total Cost: \$ 1850.00

| Field Measurements/Component Compilance |                       |       |                        |                             |      |
|-----------------------------------------|-----------------------|-------|------------------------|-----------------------------|------|
| Compliance Description                  |                       | Data  | Compliance Description |                             | Data |
| N/A                                     | Ramp Length (in)      | 69.5  | No                     | Ramp Slope (%)              | 9.0  |
| Yes                                     | Ramp Width (in)       | 94.5  | Yes                    | Ramp XSlope (%)             | 1.0  |
| N/A                                     | Flare Type LT         | N/A   | N/A                    | Flare Type RT               | N/A  |
| N/A                                     | Flare Slope LT (%)    | N/A   | N/A                    | Flare Slope RT (%)          | N/A  |
| N/A                                     | Flare Traversable LT? | N/A   | N/A                    | Flare Traversable RT?       | N/A  |
| N/A                                     | Landing Length (in)   | N/A   | N/A                    | DWS Provided?               | N/A  |
| N/A                                     | Landing Width (in)    | N/A   | N/A                    | DWS Contrast?               | N/A  |
| N/A                                     | Landing Slope (%)     | N/A   | N/A                    | DWS Length (in)             | N/A  |
| N/A                                     | Landing X Slope (%)   | N/A   | N/A                    | DWS Full Width?             | N/A  |
| N/A                                     | Landing Curb? (Y/N)   | N/A   | N/A                    | DWS Offset (in)             | N/A  |
| N/A                                     | Shared Landing?       | N/A   |                        |                             |      |
| N/A                                     | Gutter Ponding?       | N/A   | N/A                    | Gutter Slope (%)            | N/A  |
| N/A                                     | Gutter Lip Ht (in)    | N/A   | N/A                    | Gutter X Slope (%)          | N/A  |
| N/A                                     | Painted X Walk1?      | No    | N/A                    | Painted X Walk2?            | N/A  |
|                                         | X Walk 1 Direction    | To SW |                        | X Walk 2 Direction          | N/A  |
| N/A                                     | X Walk 1 Width (in)   | N/A   | N/A                    | X Walk 2 Width (in)         | N/A  |
|                                         | X Walk 1 Slope (%)    | 0.6   |                        | X Walk 2 Slope (%)          | N/A  |
|                                         | X Walk 1 X Slope (%)  | 2.4   |                        | X Walk 2 X Slope (%)        | N/A  |
| N/A                                     | Ramp inside XWalk1?   | N/A   | N/A                    | Ramp inside XWalk2?         | N/A  |
|                                         | Road Slope (%)        | N/A   | N/A                    | Clear Space?                | N/A  |
|                                         | Road X Slope (%)      | N/A   | N/A                    | Clear Space to XWalk (in)   | N/A  |
| N/A                                     | Any Obstructions?     | N/A   | N/A                    | Storm Grate/Utility Hazard? | N/A  |
|                                         | Obstruction Type      |       | l                      | Storm Grate/Utility Type    |      |
|                                         |                       | N/A   |                        |                             | N/A  |
|                                         |                       |       | Yes                    | Surface Condition? (G/P)    | Good |
|                                         |                       |       |                        |                             |      |