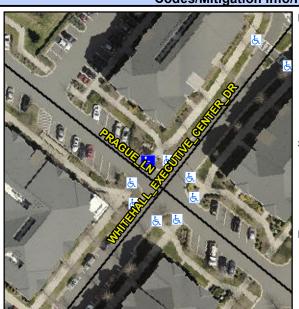

## Access Compliance Report Public Rights-of-Way (Curb Ramps)

Intersection ID: 52490 Main Street: WHITEHALL\_EXECUTIVE\_CENTERS SUSTITUTE PRAGUE\_LN Location: N

ADA ID: 304296138CF2 Ramp Type: Perp Initial Pass/Fail: Fail Overall Compliance: No Severity Score: 12.5