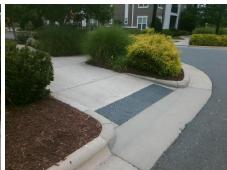

## Field Measurements/Component Compliance

Street 1 Name PRAGUE LN
Stop Condition-Street 2 StopSign
Street 2 Name N/A
Stop Condition-Street 1 N/A

Possible Solutions:

Remove & Replace Entire Ramp.

Surveyor Notes:

N/A

PROW/ADA:

Not Found, R304.2.2

PROW/ADA: N/A

Not Found, R304.2.2 N/A

N/A

N/A

N/A

Total Cost: \$ 1850.00

| Field Measurements/Component Compilance |                       |       |                        |                             |      |
|-----------------------------------------|-----------------------|-------|------------------------|-----------------------------|------|
| Compliance Description                  |                       | Data  | Compliance Description |                             | Data |
| N/A                                     | Ramp Length (in)      | 69.5  | No                     | Ramp Slope (%)              | 9.0  |
| Yes                                     | Ramp Width (in)       | 94.5  | Yes                    | Ramp XSlope (%)             | 1.0  |
| N/A                                     | Flare Type LT         | N/A   | N/A                    | Flare Type RT               | N/A  |
| N/A                                     | Flare Slope LT (%)    | N/A   | N/A                    | Flare Slope RT (%)          | N/A  |
| N/A                                     | Flare Traversable LT? | N/A   | N/A                    | Flare Traversable RT?       | N/A  |
| N/A                                     | Landing Length (in)   | N/A   | N/A                    | DWS Provided?               | N/A  |
| N/A                                     | Landing Width (in)    | N/A   | N/A                    | DWS Contrast?               | N/A  |
| N/A                                     | Landing Slope (%)     | N/A   | N/A                    | DWS Length (in)             | N/A  |
| N/A                                     | Landing X Slope (%)   | N/A   | N/A                    | DWS Full Width?             | N/A  |
| N/A                                     | Landing Curb? (Y/N)   | N/A   | N/A                    | DWS Offset (in)             | N/A  |
| N/A                                     | Shared Landing?       | N/A   |                        |                             |      |
| N/A                                     | Gutter Ponding?       | N/A   | N/A                    | Gutter Slope (%)            | N/A  |
| N/A                                     | Gutter Lip Ht (in)    | N/A   | N/A                    | Gutter X Slope (%)          | N/A  |
| N/A                                     | Painted X Walk1?      | No    | N/A                    | Painted X Walk2?            | N/A  |
|                                         | X Walk 1 Direction    | To SW |                        | X Walk 2 Direction          | N/A  |
| N/A                                     | X Walk 1 Width (in)   | N/A   | N/A                    | X Walk 2 Width (in)         | N/A  |
|                                         | X Walk 1 Slope (%)    | 0.6   |                        | X Walk 2 Slope (%)          | N/A  |
|                                         | X Walk 1 X Slope (%)  | 2.4   |                        | X Walk 2 X Slope (%)        | N/A  |
| N/A                                     | Ramp inside XWalk1?   | N/A   | N/A                    | Ramp inside XWalk2?         | N/A  |
|                                         | Road Slope (%)        | N/A   | N/A                    | Clear Space?                | N/A  |
|                                         | Road X Slope (%)      | N/A   | N/A                    | Clear Space to XWalk (in)   | N/A  |
| N/A                                     | Any Obstructions?     | N/A   | N/A                    | Storm Grate/Utility Hazard? | N/A  |
|                                         | Obstruction Type      |       | l                      | Storm Grate/Utility Type    |      |
|                                         |                       | N/A   |                        |                             | N/A  |
|                                         |                       |       | Yes                    | Surface Condition? (G/P)    | Good |
|                                         |                       |       |                        |                             |      |