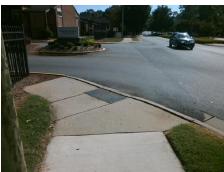

## Field Measurements/Component Compliance

Street 1 Name
CENTRAL AV
Stop Condition-Street 1
None
Street 2 Name
ENTRANCE
Stop Condition-Street 2
None

Possible Solutions:

Remove & Replace Curb Ramp With Two New Directional Ramps or Equivalent.

Surveyor Notes:

MEDIAN ACROSS CENTRAL AV

PROW/ADA:

R304.3.2, R304.5.3

Total Cost: \$ 3200.00

| Field Measurements/Co Compliance Description Data |                      |       |     | Compliance Description Data |       |  |
|---------------------------------------------------|----------------------|-------|-----|-----------------------------|-------|--|
| N/A                                               | Ramp Length LT (in)  | 24.0  | N/A | Ramp Length RT (in)         | 57.0  |  |
| Yes                                               | Ramp Width LT (in)   | 77.0  | Yes | Ramp Width RT (in)          | 73.0  |  |
| Yes                                               | Ramp Slope LT (%)    | 3.5   | No  | Ramp Slope RT (%)           | 8.5   |  |
| Yes                                               | Ramp XSlope LT (%)   | 1.2   | No  | Ramp XSlope RT (%)          | 2.4   |  |
| N/A                                               | Landing Length (in)  | N/A   | N/A | DWS Provided?               | N/A   |  |
| N/A                                               | Landing Width (in)   | N/A   | N/A | DWS Contrast?               | N/A   |  |
| N/A                                               | Landing Slope (%)    | N/A   | N/A | DWS Length (in)             | N/A   |  |
| N/A                                               | Landing X Slope (%)  | N/A   | N/A | DWS Full Width?             | N/A   |  |
| N/A                                               | Landing Curb? (Y/N)  | N/A   | N/A | DWS Offset (in)             | N/A   |  |
| N/A                                               | Shared Landing?      | N/A   |     | ()                          |       |  |
| N/A                                               | Gutter Ponding?      | N/A   | N/A | Gutter Slope (%)            | N/A   |  |
| N/A                                               | Gutter Lip Ht (in)   | N/A   | N/A | Gutter X Slope (%)          | N/A   |  |
| N/A                                               | Painted X Walk1?     | No    | N/A | Painted X Walk2?            | No    |  |
|                                                   | X Walk 1 Direction   | To SW |     | X Walk 2 Direction          | To SE |  |
| N/A                                               | X Walk 1 Width (in)  | N/A   | N/A | X Walk 2 Width (in)         | N/A   |  |
|                                                   | X Walk 1 Slope (%)   | 0.3   |     | X Walk 2 Slope (%)          | 1.1   |  |
|                                                   | X Walk 1 X Slope (%) | 0.3   |     | X Walk 2 X Slope (%)        | 1.8   |  |
| N/A                                               | Ramp inside XWalk1?  | N/A   | N/A | Ramp inside XWalk2?         | N/A   |  |
|                                                   | Road Slope (%)       | 0.5   | N/A | Clear Space?                | N/A   |  |
|                                                   | Road X Slope (%)     | 3.0   | N/A | Clear Space to XWalk (in)   | N/A   |  |
| N/A                                               | Any Obstructions?    | N/A   | N/A | Storm Grate/Utility Hazard? | N/A   |  |
|                                                   | Obstruction Type     |       |     | Storm Grate/Utility Type    |       |  |
|                                                   |                      | N/A   |     |                             | N/A   |  |
|                                                   |                      |       | Yes | Surface Condition? (G/P)    | Good  |  |
|                                                   |                      |       | N/A | Curb Slope (%)              | 3.6   |  |
|                                                   |                      | ·     | -   |                             |       |  |