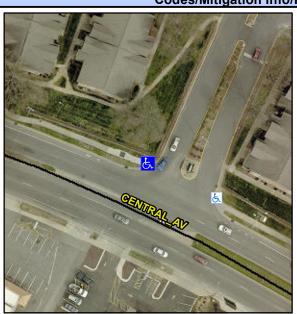

## Access Compliance Report Public Rights-of-Way (Curb Ramps)

Intersection ID: 10017106Main Street: CENTRAL\_AVCross Street: N/ALocation: NWADA ID: 3042A5A50EB8Ramp Type: ParaDiagInitial Pass/Fail: FailOverall Compliance: NoSeverity Score: 13.75

## Field Measurements/Component Compliance

Street 1 Name
CENTRAL AV
Stop Condition-Street 1
None
Street 2 Name
ENTRANCE
Stop Condition-Street 2
None

Possible Solutions:

Remove & Replace Curb Ramp With Two New Directional Ramps or Equivalent.

Surveyor Notes:

MEDIAN ACROSS CENTRAL AV

PROW/ADA:

R304.3.2, R304.5.3

Total Cost: \$ 3200.00

| Field Measurements/Co Compliance Description Data |                      |       |     | Compliance Description Data |       |  |
|---------------------------------------------------|----------------------|-------|-----|-----------------------------|-------|--|
| N/A                                               | Ramp Length LT (in)  | 24.0  | N/A | Ramp Length RT (in)         | 57.0  |  |
| Yes                                               | Ramp Width LT (in)   | 77.0  | Yes | Ramp Width RT (in)          | 73.0  |  |
| Yes                                               | Ramp Slope LT (%)    | 3.5   | No  | Ramp Slope RT (%)           | 8.5   |  |
| Yes                                               | Ramp XSlope LT (%)   | 1.2   | No  | Ramp XSlope RT (%)          | 2.4   |  |
| N/A                                               | Landing Length (in)  | N/A   | N/A | DWS Provided?               | N/A   |  |
| N/A                                               | Landing Width (in)   | N/A   | N/A | DWS Contrast?               | N/A   |  |
| N/A                                               | Landing Slope (%)    | N/A   | N/A | DWS Length (in)             | N/A   |  |
| N/A                                               | Landing X Slope (%)  | N/A   | N/A | DWS Full Width?             | N/A   |  |
| N/A                                               | Landing Curb? (Y/N)  | N/A   | N/A | DWS Offset (in)             | N/A   |  |
| N/A                                               | Shared Landing?      | N/A   |     | ()                          |       |  |
| N/A                                               | Gutter Ponding?      | N/A   | N/A | Gutter Slope (%)            | N/A   |  |
| N/A                                               | Gutter Lip Ht (in)   | N/A   | N/A | Gutter X Slope (%)          | N/A   |  |
| N/A                                               | Painted X Walk1?     | No    | N/A | Painted X Walk2?            | No    |  |
|                                                   | X Walk 1 Direction   | To SW |     | X Walk 2 Direction          | To SE |  |
| N/A                                               | X Walk 1 Width (in)  | N/A   | N/A | X Walk 2 Width (in)         | N/A   |  |
|                                                   | X Walk 1 Slope (%)   | 0.3   |     | X Walk 2 Slope (%)          | 1.1   |  |
|                                                   | X Walk 1 X Slope (%) | 0.3   |     | X Walk 2 X Slope (%)        | 1.8   |  |
| N/A                                               | Ramp inside XWalk1?  | N/A   | N/A | Ramp inside XWalk2?         | N/A   |  |
|                                                   | Road Slope (%)       | 0.5   | N/A | Clear Space?                | N/A   |  |
|                                                   | Road X Slope (%)     | 3.0   | N/A | Clear Space to XWalk (in)   | N/A   |  |
| N/A                                               | Any Obstructions?    | N/A   | N/A | Storm Grate/Utility Hazard? | N/A   |  |
|                                                   | Obstruction Type     |       |     | Storm Grate/Utility Type    |       |  |
|                                                   |                      | N/A   |     |                             | N/A   |  |
|                                                   |                      |       | Yes | Surface Condition? (G/P)    | Good  |  |
|                                                   |                      |       | N/A | Curb Slope (%)              | 3.6   |  |
|                                                   |                      | ·     | -   |                             |       |  |