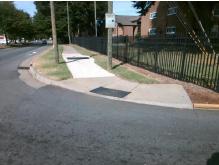

## Field Measurements/Component Compliance

Street 1 Name
CENTRAL AV
Stop Condition-Street 1
None
Street 2 Name
ENTRANCE
Stop Condition-Street 2
None

Possible Solutions:

Remove & Replace Curb Ramp With Two New Directional Ramps or Equivalent.

Surveyor Notes:

MEDIAN ACROSS CENTRAL AV

PROW/ADA:

R304.3.2, R304.5.3

Total Cost: \$ 3200.00

| Field Measurements/Co Compliance Description Data |                      |       |     | Compliance Description Data |       |  |
|---------------------------------------------------|----------------------|-------|-----|-----------------------------|-------|--|
| N/A                                               | Ramp Length LT (in)  | 24.0  | N/A | Ramp Length RT (in)         | 57.0  |  |
| Yes                                               | Ramp Width LT (in)   | 77.0  | Yes | Ramp Width RT (in)          | 73.0  |  |
| Yes                                               | Ramp Slope LT (%)    | 3.5   | No  | Ramp Slope RT (%)           | 8.5   |  |
| Yes                                               | Ramp XSlope LT (%)   | 1.2   | No  | Ramp XSlope RT (%)          | 2.4   |  |
| N/A                                               | Landing Length (in)  | N/A   | N/A | DWS Provided?               | N/A   |  |
| N/A                                               | Landing Width (in)   | N/A   | N/A | DWS Contrast?               | N/A   |  |
| N/A                                               | Landing Slope (%)    | N/A   | N/A | DWS Length (in)             | N/A   |  |
| N/A                                               | Landing X Slope (%)  | N/A   | N/A | DWS Full Width?             | N/A   |  |
| N/A                                               | Landing Curb? (Y/N)  | N/A   | N/A | DWS Offset (in)             | N/A   |  |
| N/A                                               | Shared Landing?      | N/A   |     | ()                          |       |  |
| N/A                                               | Gutter Ponding?      | N/A   | N/A | Gutter Slope (%)            | N/A   |  |
| N/A                                               | Gutter Lip Ht (in)   | N/A   | N/A | Gutter X Slope (%)          | N/A   |  |
| N/A                                               | Painted X Walk1?     | No    | N/A | Painted X Walk2?            | No    |  |
|                                                   | X Walk 1 Direction   | To SW |     | X Walk 2 Direction          | To SE |  |
| N/A                                               | X Walk 1 Width (in)  | N/A   | N/A | X Walk 2 Width (in)         | N/A   |  |
|                                                   | X Walk 1 Slope (%)   | 0.3   |     | X Walk 2 Slope (%)          | 1.1   |  |
|                                                   | X Walk 1 X Slope (%) | 0.3   |     | X Walk 2 X Slope (%)        | 1.8   |  |
| N/A                                               | Ramp inside XWalk1?  | N/A   | N/A | Ramp inside XWalk2?         | N/A   |  |
|                                                   | Road Slope (%)       | 0.5   | N/A | Clear Space?                | N/A   |  |
|                                                   | Road X Slope (%)     | 3.0   | N/A | Clear Space to XWalk (in)   | N/A   |  |
| N/A                                               | Any Obstructions?    | N/A   | N/A | Storm Grate/Utility Hazard? | N/A   |  |
|                                                   | Obstruction Type     |       |     | Storm Grate/Utility Type    |       |  |
|                                                   |                      | N/A   |     |                             | N/A   |  |
|                                                   |                      |       | Yes | Surface Condition? (G/P)    | Good  |  |
|                                                   |                      |       | N/A | Curb Slope (%)              | 3.6   |  |
|                                                   |                      | ·     | -   |                             |       |  |