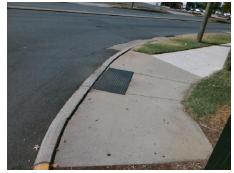

## Field Measurements/Component Compliance

Street 1 Name
CENTRAL AV
Stop Condition-Street 1
None
Street 2 Name
ENTRANCE
Stop Condition-Street 2
None

Possible Solutions:

Remove & Replace Curb Ramp With Two New Directional Ramps or Equivalent.

Surveyor Notes:

MEDIAN ACROSS CENTRAL AV

PROW/ADA:

R304.3.2, R304.5.3

Total Cost: \$ 3200.00

| Field Measurements/Co Compliance Description Data |                      |       |     | Compliance Description Data |       |  |
|---------------------------------------------------|----------------------|-------|-----|-----------------------------|-------|--|
| N/A                                               | Ramp Length LT (in)  | 24.0  | N/A | Ramp Length RT (in)         | 57.0  |  |
| Yes                                               | Ramp Width LT (in)   | 77.0  | Yes | Ramp Width RT (in)          | 73.0  |  |
| Yes                                               | Ramp Slope LT (%)    | 3.5   | No  | Ramp Slope RT (%)           | 8.5   |  |
| Yes                                               | Ramp XSlope LT (%)   | 1.2   | No  | Ramp XSlope RT (%)          | 2.4   |  |
| N/A                                               | Landing Length (in)  | N/A   | N/A | DWS Provided?               | N/A   |  |
| N/A                                               | Landing Width (in)   | N/A   | N/A | DWS Contrast?               | N/A   |  |
| N/A                                               | Landing Slope (%)    | N/A   | N/A | DWS Length (in)             | N/A   |  |
| N/A                                               | Landing X Slope (%)  | N/A   | N/A | DWS Full Width?             | N/A   |  |
| N/A                                               | Landing Curb? (Y/N)  | N/A   | N/A | DWS Offset (in)             | N/A   |  |
| N/A                                               | Shared Landing?      | N/A   |     | ()                          |       |  |
| N/A                                               | Gutter Ponding?      | N/A   | N/A | Gutter Slope (%)            | N/A   |  |
| N/A                                               | Gutter Lip Ht (in)   | N/A   | N/A | Gutter X Slope (%)          | N/A   |  |
| N/A                                               | Painted X Walk1?     | No    | N/A | Painted X Walk2?            | No    |  |
|                                                   | X Walk 1 Direction   | To SW |     | X Walk 2 Direction          | To SE |  |
| N/A                                               | X Walk 1 Width (in)  | N/A   | N/A | X Walk 2 Width (in)         | N/A   |  |
|                                                   | X Walk 1 Slope (%)   | 0.3   |     | X Walk 2 Slope (%)          | 1.1   |  |
|                                                   | X Walk 1 X Slope (%) | 0.3   |     | X Walk 2 X Slope (%)        | 1.8   |  |
| N/A                                               | Ramp inside XWalk1?  | N/A   | N/A | Ramp inside XWalk2?         | N/A   |  |
|                                                   | Road Slope (%)       | 0.5   | N/A | Clear Space?                | N/A   |  |
|                                                   | Road X Slope (%)     | 3.0   | N/A | Clear Space to XWalk (in)   | N/A   |  |
| N/A                                               | Any Obstructions?    | N/A   | N/A | Storm Grate/Utility Hazard? | N/A   |  |
|                                                   | Obstruction Type     |       |     | Storm Grate/Utility Type    |       |  |
|                                                   |                      | N/A   |     |                             | N/A   |  |
|                                                   |                      |       | Yes | Surface Condition? (G/P)    | Good  |  |
|                                                   |                      |       | N/A | Curb Slope (%)              | 3.6   |  |
|                                                   |                      | ·     | -   |                             |       |  |