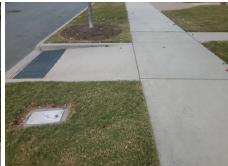

## Field Measurements/Component Compliance

**BENDING BIRCH PL** Street 1 Name Stop Condition-Street 2 None Street 2 Name N/A Stop Condition-Street 1 N/A

| Surveyor Notes: |                    |         | N/A |
|-----------------|--------------------|---------|-----|
| N/A             |                    |         | N/A |
|                 |                    |         | N/A |
|                 |                    |         | N/A |
|                 |                    |         | N/A |
| PROW/ADA:       |                    |         | N/A |
| R304.2.2        |                    |         | N/A |
|                 |                    |         | N/A |
|                 |                    |         | N/A |
|                 |                    |         | N/A |
| 5441 O-44       | \$ 1850.0 <b>0</b> | N/A     |     |
| Total Cost:     | \$                 | 1050.00 |     |
|                 |                    |         |     |

| Field Measurements/Component Compliance |                       |      |      |        |                         |      |  |  |  |
|-----------------------------------------|-----------------------|------|------|--------|-------------------------|------|--|--|--|
| Comp                                    | liance Description    | Data | Comp | liance | Description             | Data |  |  |  |
| N/A                                     | Ramp Length (in)      | 94.0 | No   | Ramp   | Slope (%)               | 9.9  |  |  |  |
| Yes                                     | Ramp Width (in)       | 71.5 | Yes  | Ramp   | XSlope (%)              | 0.9  |  |  |  |
| N/A                                     | Flare Type LT         | N/A  | N/A  | Flare  | Type RT                 | N/A  |  |  |  |
| N/A                                     | Flare Slope LT (%)    | N/A  | N/A  | Flare  | Slope RT (%)            | N/A  |  |  |  |
| N/A                                     | Flare Traversable LT? | N/A  | N/A  | Flare  | Traversable RT?         | N/A  |  |  |  |
| N/A                                     | Landing Length (in)   | N/A  | N/A  | DWS    | Provided?               | N/A  |  |  |  |
| N/A                                     | Landing Width (in)    | N/A  | N/A  | DWS    | Contrast?               | N/A  |  |  |  |
| N/A                                     | Landing Slope (%)     | N/A  | N/A  | DWS    | Length (in)             | N/A  |  |  |  |
| N/A                                     | Landing X Slope (%)   | N/A  | N/A  | DWS    | Full Width?             | N/A  |  |  |  |
| N/A                                     | Landing Curb? (Y/N)   | N/A  | N/A  | DWS    | Offset (in)             | N/A  |  |  |  |
| N/A                                     | Shared Landing?       | N/A  |      |        |                         |      |  |  |  |
| N/A                                     | Gutter Ponding?       | N/A  | N/A  | Gutte  | r Slope (%)             | N/A  |  |  |  |
| N/A                                     | Gutter Lip Ht (in)    | N/A  | N/A  | Gutte  | r X Slope (%)           | N/A  |  |  |  |
| N/A                                     | Painted X Walk1?      | No   | N/A  | Paint  | ed X Walk2?             | N/A  |  |  |  |
|                                         | X Walk 1 Direction    | To W |      | X Wa   | lk 2 Direction          | N/A  |  |  |  |
| N/A                                     | X Walk 1 Width (in)   | N/A  | N/A  | X Wa   | lk 2 Width (in)         | N/A  |  |  |  |
|                                         | X Walk 1 Slope (%)    | 2.3  |      | X Wa   | lk 2 Slope (%)          | N/A  |  |  |  |
|                                         | X Walk 1 X Slope (%)  | 1.6  |      | X Wa   | lk 2 X Slope (%)        | N/A  |  |  |  |
| N/A                                     | Ramp inside XWalk1?   | N/A  | N/A  | Ramp   | inside XWalk2?          | N/A  |  |  |  |
|                                         | Road Slope (%)        | N/A  | N/A  | Clear  | Space?                  | N/A  |  |  |  |
|                                         | Road X Slope (%)      | N/A  | N/A  | Clear  | Space to XWalk (in)     | N/A  |  |  |  |
| N/A                                     | Any Obstructions?     | N/A  | N/A  | Storm  | n Grate/Utility Hazard? | N/A  |  |  |  |
|                                         | Obstruction Type      |      |      | Storm  | Grate/Utility Type      |      |  |  |  |
|                                         |                       | N/A  |      |        |                         | N/A  |  |  |  |
|                                         |                       |      | Yes  | Surfa  | ce Condition? (G/P)     | Good |  |  |  |