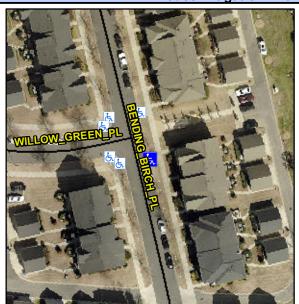

## **Access Compliance Report Public Rights-of-Way** (Curb Ramps)

Main Street: WILLOW\_GREEN\_PL Intersection ID: 52443 Cross Street: BENDING\_BIRCH\_PL Location: SE **ADA ID: 3042B73E1FED** Ramp Type: Perp Initial Pass/Fail: Fail **Overall Compliance: No Severity Score:** 12.5