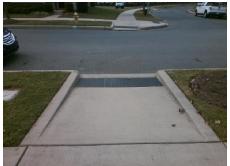

## Field Measurements/Component Compliance

**BENDING BIRCH PL** Street 1 Name Stop Condition-Street 2 None Street 2 Name N/A Stop Condition-Street 1 N/A

| Surveyor Notes: |                    |         | N/A |
|-----------------|--------------------|---------|-----|
| N/A             |                    |         | N/A |
|                 |                    |         | N/A |
|                 |                    |         | N/A |
|                 |                    |         | N/A |
| PROW/ADA:       |                    |         | N/A |
| R304.2.2        |                    |         | N/A |
|                 |                    |         | N/A |
|                 |                    |         | N/A |
|                 |                    |         | N/A |
| 5441 O-44       | \$ 1850.0 <b>0</b> | N/A     |     |
| Total Cost:     | \$                 | 1050.00 |     |
|                 |                    |         |     |

| Field Measurements/Component Compliance |                       |      |      |        |                         |      |  |  |  |
|-----------------------------------------|-----------------------|------|------|--------|-------------------------|------|--|--|--|
| Comp                                    | liance Description    | Data | Comp | liance | Description             | Data |  |  |  |
| N/A                                     | Ramp Length (in)      | 94.0 | No   | Ramp   | Slope (%)               | 9.9  |  |  |  |
| Yes                                     | Ramp Width (in)       | 71.5 | Yes  | Ramp   | XSlope (%)              | 0.9  |  |  |  |
| N/A                                     | Flare Type LT         | N/A  | N/A  | Flare  | Type RT                 | N/A  |  |  |  |
| N/A                                     | Flare Slope LT (%)    | N/A  | N/A  | Flare  | Slope RT (%)            | N/A  |  |  |  |
| N/A                                     | Flare Traversable LT? | N/A  | N/A  | Flare  | Traversable RT?         | N/A  |  |  |  |
| N/A                                     | Landing Length (in)   | N/A  | N/A  | DWS    | Provided?               | N/A  |  |  |  |
| N/A                                     | Landing Width (in)    | N/A  | N/A  | DWS    | Contrast?               | N/A  |  |  |  |
| N/A                                     | Landing Slope (%)     | N/A  | N/A  | DWS    | Length (in)             | N/A  |  |  |  |
| N/A                                     | Landing X Slope (%)   | N/A  | N/A  | DWS    | Full Width?             | N/A  |  |  |  |
| N/A                                     | Landing Curb? (Y/N)   | N/A  | N/A  | DWS    | Offset (in)             | N/A  |  |  |  |
| N/A                                     | Shared Landing?       | N/A  |      |        |                         |      |  |  |  |
| N/A                                     | Gutter Ponding?       | N/A  | N/A  | Gutte  | r Slope (%)             | N/A  |  |  |  |
| N/A                                     | Gutter Lip Ht (in)    | N/A  | N/A  | Gutte  | r X Slope (%)           | N/A  |  |  |  |
| N/A                                     | Painted X Walk1?      | No   | N/A  | Paint  | ed X Walk2?             | N/A  |  |  |  |
|                                         | X Walk 1 Direction    | To W |      | X Wa   | lk 2 Direction          | N/A  |  |  |  |
| N/A                                     | X Walk 1 Width (in)   | N/A  | N/A  | X Wa   | lk 2 Width (in)         | N/A  |  |  |  |
|                                         | X Walk 1 Slope (%)    | 2.3  |      | X Wa   | lk 2 Slope (%)          | N/A  |  |  |  |
|                                         | X Walk 1 X Slope (%)  | 1.6  |      | X Wa   | lk 2 X Slope (%)        | N/A  |  |  |  |
| N/A                                     | Ramp inside XWalk1?   | N/A  | N/A  | Ramp   | inside XWalk2?          | N/A  |  |  |  |
|                                         | Road Slope (%)        | N/A  | N/A  | Clear  | Space?                  | N/A  |  |  |  |
|                                         | Road X Slope (%)      | N/A  | N/A  | Clear  | Space to XWalk (in)     | N/A  |  |  |  |
| N/A                                     | Any Obstructions?     | N/A  | N/A  | Storm  | n Grate/Utility Hazard? | N/A  |  |  |  |
|                                         | Obstruction Type      |      |      | Storm  | Grate/Utility Type      |      |  |  |  |
|                                         |                       | N/A  |      |        |                         | N/A  |  |  |  |
|                                         |                       |      | Yes  | Surfa  | ce Condition? (G/P)     | Good |  |  |  |