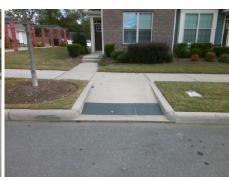

## Field Measurements/Component Compliance

**BENDING BIRCH PL** Street 1 Name Stop Condition-Street 2 None Street 2 Name N/A Stop Condition-Street 1 N/A

| Surveyor Notes: |                    |         | N/A |
|-----------------|--------------------|---------|-----|
| N/A             |                    |         | N/A |
|                 |                    |         | N/A |
|                 |                    |         | N/A |
|                 |                    |         | N/A |
| PROW/ADA:       |                    |         | N/A |
| R304.2.2        |                    |         | N/A |
|                 |                    |         | N/A |
|                 |                    |         | N/A |
|                 |                    |         | N/A |
| 5441 O-44       | \$ 1850.0 <b>0</b> | N/A     |     |
| Total Cost:     | \$                 | 1050.00 |     |
|                 |                    |         |     |

| Field Measurements/Component Compliance |                       |      |      |        |                         |      |  |  |  |
|-----------------------------------------|-----------------------|------|------|--------|-------------------------|------|--|--|--|
| Comp                                    | liance Description    | Data | Comp | liance | Description             | Data |  |  |  |
| N/A                                     | Ramp Length (in)      | 94.0 | No   | Ramp   | Slope (%)               | 9.9  |  |  |  |
| Yes                                     | Ramp Width (in)       | 71.5 | Yes  | Ramp   | XSlope (%)              | 0.9  |  |  |  |
| N/A                                     | Flare Type LT         | N/A  | N/A  | Flare  | Type RT                 | N/A  |  |  |  |
| N/A                                     | Flare Slope LT (%)    | N/A  | N/A  | Flare  | Slope RT (%)            | N/A  |  |  |  |
| N/A                                     | Flare Traversable LT? | N/A  | N/A  | Flare  | Traversable RT?         | N/A  |  |  |  |
| N/A                                     | Landing Length (in)   | N/A  | N/A  | DWS    | Provided?               | N/A  |  |  |  |
| N/A                                     | Landing Width (in)    | N/A  | N/A  | DWS    | Contrast?               | N/A  |  |  |  |
| N/A                                     | Landing Slope (%)     | N/A  | N/A  | DWS    | Length (in)             | N/A  |  |  |  |
| N/A                                     | Landing X Slope (%)   | N/A  | N/A  | DWS    | Full Width?             | N/A  |  |  |  |
| N/A                                     | Landing Curb? (Y/N)   | N/A  | N/A  | DWS    | Offset (in)             | N/A  |  |  |  |
| N/A                                     | Shared Landing?       | N/A  |      |        |                         |      |  |  |  |
| N/A                                     | Gutter Ponding?       | N/A  | N/A  | Gutte  | r Slope (%)             | N/A  |  |  |  |
| N/A                                     | Gutter Lip Ht (in)    | N/A  | N/A  | Gutte  | r X Slope (%)           | N/A  |  |  |  |
| N/A                                     | Painted X Walk1?      | No   | N/A  | Paint  | ed X Walk2?             | N/A  |  |  |  |
|                                         | X Walk 1 Direction    | To W |      | X Wa   | lk 2 Direction          | N/A  |  |  |  |
| N/A                                     | X Walk 1 Width (in)   | N/A  | N/A  | X Wa   | lk 2 Width (in)         | N/A  |  |  |  |
|                                         | X Walk 1 Slope (%)    | 2.3  |      | X Wa   | lk 2 Slope (%)          | N/A  |  |  |  |
|                                         | X Walk 1 X Slope (%)  | 1.6  |      | X Wa   | lk 2 X Slope (%)        | N/A  |  |  |  |
| N/A                                     | Ramp inside XWalk1?   | N/A  | N/A  | Ramp   | inside XWalk2?          | N/A  |  |  |  |
|                                         | Road Slope (%)        | N/A  | N/A  | Clear  | Space?                  | N/A  |  |  |  |
|                                         | Road X Slope (%)      | N/A  | N/A  | Clear  | Space to XWalk (in)     | N/A  |  |  |  |
| N/A                                     | Any Obstructions?     | N/A  | N/A  | Storm  | n Grate/Utility Hazard? | N/A  |  |  |  |
|                                         | Obstruction Type      |      |      | Storm  | Grate/Utility Type      |      |  |  |  |
|                                         |                       | N/A  |      |        |                         | N/A  |  |  |  |
|                                         |                       |      | Yes  | Surfa  | ce Condition? (G/P)     | Good |  |  |  |