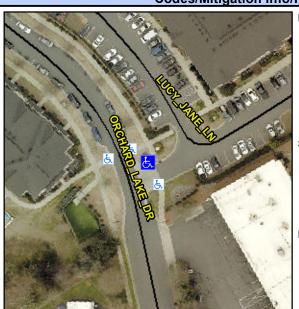

## Access Compliance Report Public Rights-of-Way (Curb Ramps)

Intersection ID: 10033675Main Street: ORCHARD\_LAKE\_DRCross Street: N/ALocation:NEADA ID: 304EC5169298Ramp Type: PerpInitial Pass/Fail: FailOverall Compliance: NoSeverity Score: 12.5

## Field Measurements/Component Compliance

Street 1 Name
LUCY JANE LN
Stop Condition-Street 2
StopSign
Street 2 Name
N/A
Stop Condition-Street 1
N/A

Possible Solutions:

Remove & Replace Entire Ramp.

Surveyor Notes:
N/A