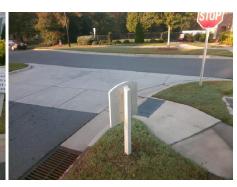

PROW/ADA:
R304.5.3

Total Cost: \$ 1850.00

| r leid Measurements/Component Compnance |                       |       |                        |                             |      |
|-----------------------------------------|-----------------------|-------|------------------------|-----------------------------|------|
| Compliance Description                  |                       | Data  | Compliance Description |                             | Data |
| N/A                                     | Ramp Length (in)      | 26.5  | Yes                    | Ramp Slope (%)              | 5.2  |
| Yes                                     | Ramp Width (in)       | 60.0  | No                     | Ramp XSlope (%)             | 5.7  |
| N/A                                     | Flare Type LT         | N/A   | N/A                    | Flare Type RT               | N/A  |
| N/A                                     | Flare Slope LT (%)    | N/A   | N/A                    | Flare Slope RT (%)          | N/A  |
| N/A                                     | Flare Traversable LT? | N/A   | N/A                    | Flare Traversable RT?       | N/A  |
| N/A                                     | Landing Length (in)   | N/A   | N/A                    | DWS Provided?               | N/A  |
| N/A                                     | Landing Width (in)    | N/A   | N/A                    | DWS Contrast?               | N/A  |
| N/A                                     | Landing Slope (%)     | N/A   | N/A                    | DWS Length (in)             | N/A  |
| N/A                                     | Landing X Slope (%)   | N/A   | N/A                    | DWS Full Width?             | N/A  |
| N/A                                     | Landing Curb? (Y/N)   | N/A   | N/A                    | DWS Offset (in)             | N/A  |
| N/A                                     | Shared Landing?       | N/A   |                        |                             |      |
| N/A                                     | Gutter Ponding?       | N/A   | N/A                    | Gutter Slope (%)            | N/A  |
| N/A                                     | Gutter Lip Ht (in)    | N/A   | N/A                    | Gutter X Slope (%)          | N/A  |
| N/A                                     | Painted X Walk1?      | No    | N/A                    | Painted X Walk2?            | N/A  |
|                                         | X Walk 1 Direction    | To SE |                        | X Walk 2 Direction          | N/A  |
| N/A                                     | X Walk 1 Width (in)   | N/A   | N/A                    | X Walk 2 Width (in)         | N/A  |
|                                         | X Walk 1 Slope (%)    | 2.2   |                        | X Walk 2 Slope (%)          | N/A  |
|                                         | X Walk 1 X Slope (%)  | 2.0   |                        | X Walk 2 X Slope (%)        | N/A  |
| N/A                                     | Ramp inside XWalk1?   | N/A   | N/A                    | Ramp inside XWalk2?         | N/A  |
|                                         | Road Slope (%)        | N/A   | N/A                    | Clear Space?                | N/A  |
|                                         | Road X Slope (%)      | N/A   | N/A                    | Clear Space to XWalk (in)   | N/A  |
| N/A                                     | Any Obstructions?     | N/A   | N/A                    | Storm Grate/Utility Hazard? | N/A  |
|                                         | Obstruction Type      |       |                        | Storm Grate/Utility Type    |      |
|                                         |                       | N/A   |                        |                             | N/A  |

Surface Condition? (G/P)

Good