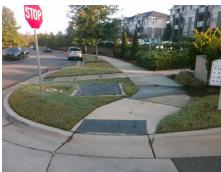

PROW/ADA:
R304.5.3

Total Cost: \$ 1850.00

| r leid Measurements/Component Compnance |                       |       |                        |                             |      |
|-----------------------------------------|-----------------------|-------|------------------------|-----------------------------|------|
| Compliance Description                  |                       | Data  | Compliance Description |                             | Data |
| N/A                                     | Ramp Length (in)      | 26.5  | Yes                    | Ramp Slope (%)              | 5.2  |
| Yes                                     | Ramp Width (in)       | 60.0  | No                     | Ramp XSlope (%)             | 5.7  |
| N/A                                     | Flare Type LT         | N/A   | N/A                    | Flare Type RT               | N/A  |
| N/A                                     | Flare Slope LT (%)    | N/A   | N/A                    | Flare Slope RT (%)          | N/A  |
| N/A                                     | Flare Traversable LT? | N/A   | N/A                    | Flare Traversable RT?       | N/A  |
| N/A                                     | Landing Length (in)   | N/A   | N/A                    | DWS Provided?               | N/A  |
| N/A                                     | Landing Width (in)    | N/A   | N/A                    | DWS Contrast?               | N/A  |
| N/A                                     | Landing Slope (%)     | N/A   | N/A                    | DWS Length (in)             | N/A  |
| N/A                                     | Landing X Slope (%)   | N/A   | N/A                    | DWS Full Width?             | N/A  |
| N/A                                     | Landing Curb? (Y/N)   | N/A   | N/A                    | DWS Offset (in)             | N/A  |
| N/A                                     | Shared Landing?       | N/A   |                        |                             |      |
| N/A                                     | Gutter Ponding?       | N/A   | N/A                    | Gutter Slope (%)            | N/A  |
| N/A                                     | Gutter Lip Ht (in)    | N/A   | N/A                    | Gutter X Slope (%)          | N/A  |
| N/A                                     | Painted X Walk1?      | No    | N/A                    | Painted X Walk2?            | N/A  |
|                                         | X Walk 1 Direction    | To SE |                        | X Walk 2 Direction          | N/A  |
| N/A                                     | X Walk 1 Width (in)   | N/A   | N/A                    | X Walk 2 Width (in)         | N/A  |
|                                         | X Walk 1 Slope (%)    | 2.2   |                        | X Walk 2 Slope (%)          | N/A  |
|                                         | X Walk 1 X Slope (%)  | 2.0   |                        | X Walk 2 X Slope (%)        | N/A  |
| N/A                                     | Ramp inside XWalk1?   | N/A   | N/A                    | Ramp inside XWalk2?         | N/A  |
|                                         | Road Slope (%)        | N/A   | N/A                    | Clear Space?                | N/A  |
|                                         | Road X Slope (%)      | N/A   | N/A                    | Clear Space to XWalk (in)   | N/A  |
| N/A                                     | Any Obstructions?     | N/A   | N/A                    | Storm Grate/Utility Hazard? | N/A  |
|                                         | Obstruction Type      |       |                        | Storm Grate/Utility Type    |      |
|                                         |                       | N/A   |                        |                             | N/A  |

Surface Condition? (G/P)

Good