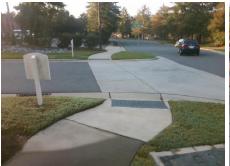

PROW/ADA:
R304.5.3

Total Cost: \$ 1850.00

| r leid Measurements/Component Compnance |                       |       |                        |                             |      |
|-----------------------------------------|-----------------------|-------|------------------------|-----------------------------|------|
| Compliance Description                  |                       | Data  | Compliance Description |                             | Data |
| N/A                                     | Ramp Length (in)      | 26.5  | Yes                    | Ramp Slope (%)              | 5.2  |
| Yes                                     | Ramp Width (in)       | 60.0  | No                     | Ramp XSlope (%)             | 5.7  |
| N/A                                     | Flare Type LT         | N/A   | N/A                    | Flare Type RT               | N/A  |
| N/A                                     | Flare Slope LT (%)    | N/A   | N/A                    | Flare Slope RT (%)          | N/A  |
| N/A                                     | Flare Traversable LT? | N/A   | N/A                    | Flare Traversable RT?       | N/A  |
| N/A                                     | Landing Length (in)   | N/A   | N/A                    | DWS Provided?               | N/A  |
| N/A                                     | Landing Width (in)    | N/A   | N/A                    | DWS Contrast?               | N/A  |
| N/A                                     | Landing Slope (%)     | N/A   | N/A                    | DWS Length (in)             | N/A  |
| N/A                                     | Landing X Slope (%)   | N/A   | N/A                    | DWS Full Width?             | N/A  |
| N/A                                     | Landing Curb? (Y/N)   | N/A   | N/A                    | DWS Offset (in)             | N/A  |
| N/A                                     | Shared Landing?       | N/A   |                        |                             |      |
| N/A                                     | Gutter Ponding?       | N/A   | N/A                    | Gutter Slope (%)            | N/A  |
| N/A                                     | Gutter Lip Ht (in)    | N/A   | N/A                    | Gutter X Slope (%)          | N/A  |
| N/A                                     | Painted X Walk1?      | No    | N/A                    | Painted X Walk2?            | N/A  |
|                                         | X Walk 1 Direction    | To SE |                        | X Walk 2 Direction          | N/A  |
| N/A                                     | X Walk 1 Width (in)   | N/A   | N/A                    | X Walk 2 Width (in)         | N/A  |
|                                         | X Walk 1 Slope (%)    | 2.2   |                        | X Walk 2 Slope (%)          | N/A  |
|                                         | X Walk 1 X Slope (%)  | 2.0   |                        | X Walk 2 X Slope (%)        | N/A  |
| N/A                                     | Ramp inside XWalk1?   | N/A   | N/A                    | Ramp inside XWalk2?         | N/A  |
|                                         | Road Slope (%)        | N/A   | N/A                    | Clear Space?                | N/A  |
|                                         | Road X Slope (%)      | N/A   | N/A                    | Clear Space to XWalk (in)   | N/A  |
| N/A                                     | Any Obstructions?     | N/A   | N/A                    | Storm Grate/Utility Hazard? | N/A  |
|                                         | Obstruction Type      |       |                        | Storm Grate/Utility Type    |      |
|                                         |                       | N/A   |                        |                             | N/A  |

Surface Condition? (G/P)

Good