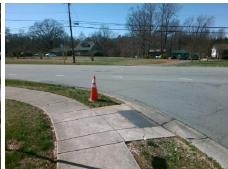

## Access Compliance Report Public Rights-of-Way (Curb Ramps)

Intersection ID: 29370 Main Street: SAM\_WILSON\_RD Cross Street: WILSON\_GLEN\_DR Location: SE

ADA ID: 304F956543B1 Ramp Type: Perp Initial Pass/Fail: Fail Overall Compliance: No Severity Score: 22.5