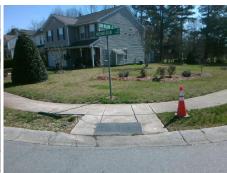

## Access Compliance Report Public Rights-of-Way (Curb Ramps)

Intersection ID: 29370 Main Street: SAM\_WILSON\_RD Cross Street: WILSON\_GLEN\_DR Location: SE

ADA ID: 304F956543B1 Ramp Type: Perp Initial Pass/Fail: Fail Overall Compliance: No Severity Score: 22.5