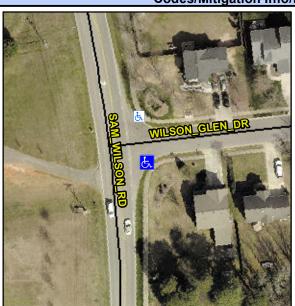

## Access Compliance Report Public Rights-of-Way (Curb Ramps)

Intersection ID: 29370 Main Street: SAM\_WILSON\_RD Cross Street: WILSON\_GLEN\_DR Location: SE

ADA ID: 304F956543B1 Ramp Type: Perp Initial Pass/Fail: Fail Overall Compliance: No Severity Score: 22.5