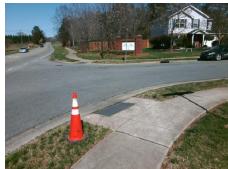

## Access Compliance Report Public Rights-of-Way (Curb Ramps)

Intersection ID: 29370 Main Street: SAM\_WILSON\_RD Cross Street: WILSON\_GLEN\_DR Location: SE

ADA ID: 304F956543B1 Ramp Type: Perp Initial Pass/Fail: Fail Overall Compliance: No Severity Score: 22.5