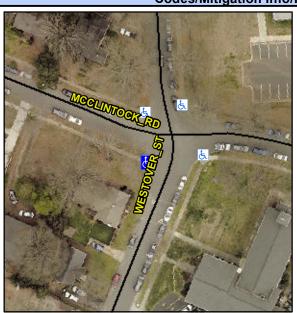

## **Access Compliance Report Public Rights-of-Way** (Curb Ramps)

Intersection ID: 13522 Main Street: MCCLINTOCK RD **Cross Street: WESTOVER ST** Location: SW ADA ID: 3054D4172286 Ramp Type: PerpDiag Initial Pass/Fail: Fail **Overall Compliance: No Severity Score:** 37.5