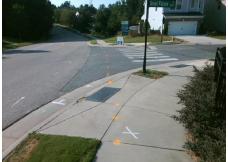

## **Access Compliance Report Public Rights-of-Way** (Curb Ramps)

Intersection ID: 50928 Main Street: GREAT\_FUTURE\_DR Cross Street: MARVIN\_RD Location: NW **Overall Compliance: No** ADA ID: 30560D471416 Ramp Type: Perp Initial Pass/Fail: Fail **Severity Score:** 12.5

Total Cost: 1850.00

| Field Measurements/Component Compliance |                       |       |      |                             |      |  |  |
|-----------------------------------------|-----------------------|-------|------|-----------------------------|------|--|--|
| Compl                                   | iance Description     | Data  | Comp | liance Description          | Data |  |  |
| N/A                                     | Ramp Length (in)      | 46.0  | Yes  | Ramp Slope (%)              | 6.6  |  |  |
| Yes                                     | Ramp Width (in)       | 48.0  | No   | Ramp XSlope (%)             | 5.2  |  |  |
| N/A                                     | Flare Type LT         | N/A   | N/A  | Flare Type RT               | N/A  |  |  |
| N/A                                     | Flare Slope LT (%)    | N/A   | N/A  | Flare Slope RT (%)          | N/A  |  |  |
| N/A                                     | Flare Traversable LT? | N/A   | N/A  | Flare Traversable RT?       | N/A  |  |  |
| N/A                                     | Landing Length (in)   | N/A   | N/A  | DWS Provided?               | N/A  |  |  |
| N/A                                     | Landing Width (in)    | N/A   | N/A  | DWS Contrast?               | N/A  |  |  |
| N/A                                     | Landing Slope (%)     | N/A   | N/A  | DWS Length (in)             | N/A  |  |  |
| N/A                                     | Landing X Slope (%)   | N/A   | N/A  | DWS Full Width?             | N/A  |  |  |
| N/A                                     | Landing Curb? (Y/N)   | N/A   | N/A  | DWS Offset (in)             | N/A  |  |  |
| N/A                                     | Shared Landing?       | N/A   |      |                             |      |  |  |
| N/A                                     | Gutter Ponding?       | N/A   | N/A  | Gutter Slope (%)            | N/A  |  |  |
| N/A                                     | Gutter Lip Ht (in)    | N/A   | N/A  | Gutter X Slope (%)          | N/A  |  |  |
| N/A                                     | Painted X Walk1?      | No    | N/A  | Painted X Walk2?            | N/A  |  |  |
|                                         | X Walk 1 Direction    | To NE |      | X Walk 2 Direction          | N/A  |  |  |
| N/A                                     | X Walk 1 Width (in)   | N/A   | N/A  | X Walk 2 Width (in)         | N/A  |  |  |
|                                         | X Walk 1 Slope (%)    | 3.6   |      | X Walk 2 Slope (%)          | N/A  |  |  |
|                                         | X Walk 1 X Slope (%)  | 6.8   |      | X Walk 2 X Slope (%)        | N/A  |  |  |
| N/A                                     | Ramp inside XWalk1?   | N/A   | N/A  | Ramp inside XWalk2?         | N/A  |  |  |
|                                         | Road Slope (%)        | N/A   | N/A  | Clear Space?                | N/A  |  |  |
|                                         | Road X Slope (%)      | N/A   | N/A  | Clear Space to XWalk (in)   | N/A  |  |  |
| N/A                                     | Any Obstructions?     | N/A   | N/A  | Storm Grate/Utility Hazard? | N/A  |  |  |
|                                         | Obstruction Type      |       |      | Storm Grate/Utility Type    |      |  |  |
|                                         |                       | N/A   |      |                             | N/A  |  |  |
|                                         |                       |       | Yes  | Surface Condition? (G/P)    | Good |  |  |
| 138                                     |                       |       |      |                             |      |  |  |