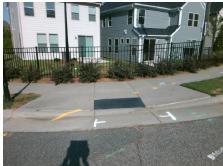

## **Access Compliance Report Public Rights-of-Way** (Curb Ramps)

Intersection ID: 50928 Main Street: GREAT\_FUTURE\_DR Cross Street: MARVIN\_RD Location: NW **Overall Compliance: No** ADA ID: 30560D471416 Ramp Type: Perp Initial Pass/Fail: Fail **Severity Score:** 12.5

Total Cost: 1850.00

| Field Measurements/Component Compliance |                       |       |      |                             |      |  |  |
|-----------------------------------------|-----------------------|-------|------|-----------------------------|------|--|--|
| Compl                                   | iance Description     | Data  | Comp | liance Description          | Data |  |  |
| N/A                                     | Ramp Length (in)      | 46.0  | Yes  | Ramp Slope (%)              | 6.6  |  |  |
| Yes                                     | Ramp Width (in)       | 48.0  | No   | Ramp XSlope (%)             | 5.2  |  |  |
| N/A                                     | Flare Type LT         | N/A   | N/A  | Flare Type RT               | N/A  |  |  |
| N/A                                     | Flare Slope LT (%)    | N/A   | N/A  | Flare Slope RT (%)          | N/A  |  |  |
| N/A                                     | Flare Traversable LT? | N/A   | N/A  | Flare Traversable RT?       | N/A  |  |  |
| N/A                                     | Landing Length (in)   | N/A   | N/A  | DWS Provided?               | N/A  |  |  |
| N/A                                     | Landing Width (in)    | N/A   | N/A  | DWS Contrast?               | N/A  |  |  |
| N/A                                     | Landing Slope (%)     | N/A   | N/A  | DWS Length (in)             | N/A  |  |  |
| N/A                                     | Landing X Slope (%)   | N/A   | N/A  | DWS Full Width?             | N/A  |  |  |
| N/A                                     | Landing Curb? (Y/N)   | N/A   | N/A  | DWS Offset (in)             | N/A  |  |  |
| N/A                                     | Shared Landing?       | N/A   |      |                             |      |  |  |
| N/A                                     | Gutter Ponding?       | N/A   | N/A  | Gutter Slope (%)            | N/A  |  |  |
| N/A                                     | Gutter Lip Ht (in)    | N/A   | N/A  | Gutter X Slope (%)          | N/A  |  |  |
| N/A                                     | Painted X Walk1?      | No    | N/A  | Painted X Walk2?            | N/A  |  |  |
|                                         | X Walk 1 Direction    | To NE |      | X Walk 2 Direction          | N/A  |  |  |
| N/A                                     | X Walk 1 Width (in)   | N/A   | N/A  | X Walk 2 Width (in)         | N/A  |  |  |
|                                         | X Walk 1 Slope (%)    | 3.6   |      | X Walk 2 Slope (%)          | N/A  |  |  |
|                                         | X Walk 1 X Slope (%)  | 6.8   |      | X Walk 2 X Slope (%)        | N/A  |  |  |
| N/A                                     | Ramp inside XWalk1?   | N/A   | N/A  | Ramp inside XWalk2?         | N/A  |  |  |
|                                         | Road Slope (%)        | N/A   | N/A  | Clear Space?                | N/A  |  |  |
|                                         | Road X Slope (%)      | N/A   | N/A  | Clear Space to XWalk (in)   | N/A  |  |  |
| N/A                                     | Any Obstructions?     | N/A   | N/A  | Storm Grate/Utility Hazard? | N/A  |  |  |
|                                         | Obstruction Type      |       |      | Storm Grate/Utility Type    |      |  |  |
|                                         |                       | N/A   |      |                             | N/A  |  |  |
|                                         |                       |       | Yes  | Surface Condition? (G/P)    | Good |  |  |
| 138                                     |                       |       |      |                             |      |  |  |