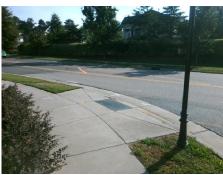

## **Access Compliance Report Public Rights-of-Way** (Curb Ramps)

Intersection ID: 50928 Main Street: GREAT\_FUTURE\_DR Cross Street: MARVIN\_RD Location: NW **Overall Compliance: No** ADA ID: 30560D471416 Ramp Type: Perp Initial Pass/Fail: Fail **Severity Score:** 12.5

Total Cost: 1850.00

| Field Measurements/Component Compliance |                       |       |      |                             |      |  |  |
|-----------------------------------------|-----------------------|-------|------|-----------------------------|------|--|--|
| Compl                                   | iance Description     | Data  | Comp | liance Description          | Data |  |  |
| N/A                                     | Ramp Length (in)      | 46.0  | Yes  | Ramp Slope (%)              | 6.6  |  |  |
| Yes                                     | Ramp Width (in)       | 48.0  | No   | Ramp XSlope (%)             | 5.2  |  |  |
| N/A                                     | Flare Type LT         | N/A   | N/A  | Flare Type RT               | N/A  |  |  |
| N/A                                     | Flare Slope LT (%)    | N/A   | N/A  | Flare Slope RT (%)          | N/A  |  |  |
| N/A                                     | Flare Traversable LT? | N/A   | N/A  | Flare Traversable RT?       | N/A  |  |  |
| N/A                                     | Landing Length (in)   | N/A   | N/A  | DWS Provided?               | N/A  |  |  |
| N/A                                     | Landing Width (in)    | N/A   | N/A  | DWS Contrast?               | N/A  |  |  |
| N/A                                     | Landing Slope (%)     | N/A   | N/A  | DWS Length (in)             | N/A  |  |  |
| N/A                                     | Landing X Slope (%)   | N/A   | N/A  | DWS Full Width?             | N/A  |  |  |
| N/A                                     | Landing Curb? (Y/N)   | N/A   | N/A  | DWS Offset (in)             | N/A  |  |  |
| N/A                                     | Shared Landing?       | N/A   |      |                             |      |  |  |
| N/A                                     | Gutter Ponding?       | N/A   | N/A  | Gutter Slope (%)            | N/A  |  |  |
| N/A                                     | Gutter Lip Ht (in)    | N/A   | N/A  | Gutter X Slope (%)          | N/A  |  |  |
| N/A                                     | Painted X Walk1?      | No    | N/A  | Painted X Walk2?            | N/A  |  |  |
|                                         | X Walk 1 Direction    | To NE |      | X Walk 2 Direction          | N/A  |  |  |
| N/A                                     | X Walk 1 Width (in)   | N/A   | N/A  | X Walk 2 Width (in)         | N/A  |  |  |
|                                         | X Walk 1 Slope (%)    | 3.6   |      | X Walk 2 Slope (%)          | N/A  |  |  |
|                                         | X Walk 1 X Slope (%)  | 6.8   |      | X Walk 2 X Slope (%)        | N/A  |  |  |
| N/A                                     | Ramp inside XWalk1?   | N/A   | N/A  | Ramp inside XWalk2?         | N/A  |  |  |
|                                         | Road Slope (%)        | N/A   | N/A  | Clear Space?                | N/A  |  |  |
|                                         | Road X Slope (%)      | N/A   | N/A  | Clear Space to XWalk (in)   | N/A  |  |  |
| N/A                                     | Any Obstructions?     | N/A   | N/A  | Storm Grate/Utility Hazard? | N/A  |  |  |
|                                         | Obstruction Type      |       |      | Storm Grate/Utility Type    |      |  |  |
|                                         |                       | N/A   |      |                             | N/A  |  |  |
|                                         |                       |       | Yes  | Surface Condition? (G/P)    | Good |  |  |
| 138                                     |                       |       |      |                             |      |  |  |