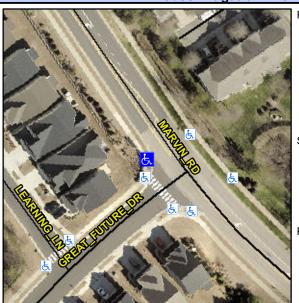

## **Access Compliance Report Public Rights-of-Way** (Curb Ramps)

Intersection ID: 50928 Main Street: GREAT\_FUTURE\_DR Cross Street: MARVIN\_RD Location: NW **Overall Compliance: No** ADA ID: 30560D471416 Ramp Type: Perp Initial Pass/Fail: Fail **Severity Score:** 12.5