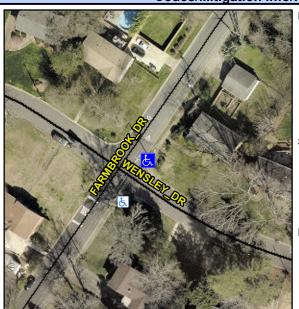

## Access Compliance Report Public Rights-of-Way (Curb Ramps)

Intersection ID: 19800 Main Street: FARMBROOK\_DR Cross Street: WENSLEY DR Location: E

ADA ID: 305B9A955D5F Ramp Type: Directional1 Initial Pass/Fail: Fail Overall Compliance: No Severity Score: 13.75