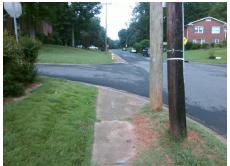

## Access Compliance Report Public Rights-of-Way (Curb Ramps)

Intersection ID: 19800 Main Street: FARMBROOK\_DR Cross Street: WENSLEY DR Location: E

ADA ID: 305B9A955D5F Ramp Type: Directional1 Initial Pass/Fail: Fail Overall Compliance: No Severity Score: 13.75