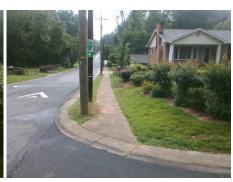

## Access Compliance Report Public Rights-of-Way (Curb Ramps)

Intersection ID: 19800 Main Street: FARMBROOK\_DR Cross Street: WENSLEY DR Location: E

ADA ID: 305B9A955D5F Ramp Type: Directional1 Initial Pass/Fail: Fail Overall Compliance: No Severity Score: 13.75