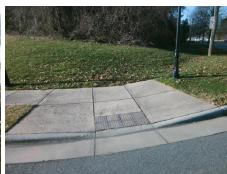

## Field Measurements/Component Compliance

Street 1 Name CF
Stop Condition-Street 2
Street 2 Name
Stop Condition-Street 1

CPCC HARRIS CAMPUS DR
StopSign
MORRISFIELD DR

None

Possible Solutions:

Remove & Replace Curb Ramp With Two New Directional Ramps or Equivalent.

Surveyor Notes:

N/A

PROW/ADA:

Not Found, R304.5.1, R304.5.3

Total Cost: \$ 3200.00

| Field Measurements/Component Compliance |                              |       |      |                             |       |
|-----------------------------------------|------------------------------|-------|------|-----------------------------|-------|
| Compliance Description                  |                              | Data  | Comp | oliance Description         | Data  |
| N/A                                     | A Ramp Length (in)           | 59.0  | Yes  | Ramp Slope (%)              | 7.9   |
| No                                      | Ramp Width (in)              | 47.0  | No   | Ramp XSlope (%)             | 3.7   |
| N/A                                     | A Flare Type LT              | N/A   | N/A  | Flare Type RT               | N/A   |
| N/A                                     | A Flare Slope LT (%)         | N/A   | N/A  | Flare Slope RT (%)          | N/A   |
| N/A                                     | A Flare Traversable LT?      | N/A   | N/A  | Flare Traversable RT?       | N/A   |
| N/A                                     | A Landing Length (in)        | N/A   | N/A  | DWS Provided?               | N/A   |
| N/A                                     | A Landing Width (in)         | N/A   | N/A  | DWS Contrast?               | N/A   |
| N/A                                     | A Landing Slope (%)          | N/A   | N/A  | DWS Length (in)             | N/A   |
| N/A                                     | <b>A</b> Landing X Slope (%) | N/A   | N/A  | DWS Full Width?             | N/A   |
| N/A                                     | A Landing Curb? (Y/N)        | N/A   | N/A  | DWS Offset (in)             | N/A   |
| N/A                                     | A Shared Landing?            | N/A   |      |                             |       |
| N/A                                     | A Gutter Ponding?            | N/A   | N/A  | Gutter Slope (%)            | N/A   |
| N/A                                     | A Gutter Lip Ht (in)         | N/A   | N/A  | Gutter X Slope (%)          | N/A   |
| N/A                                     | A Painted X Walk1?           | No    | N/A  | Painted X Walk2?            | No    |
|                                         | X Walk 1 Direction           | To NE |      | X Walk 2 Direction          | To NW |
| N/A                                     | X Walk 1 Width (in)          | N/A   | N/A  | X Walk 2 Width (in)         | N/A   |
|                                         | X Walk 1 Slope (%)           | 0.8   |      | X Walk 2 Slope (%)          | 3.9   |
|                                         | X Walk 1 X Slope (%)         | 3.9   |      | X Walk 2 X Slope (%)        | 0.1   |
| N/A                                     | A Ramp inside XWalk1?        | N/A   | N/A  | Ramp inside XWalk2?         | N/A   |
|                                         | Road Slope (%)               | 3.5   | N/A  | Clear Space?                | N/A   |
|                                         | Road X Slope (%)             | 1.4   | N/A  | Clear Space to XWalk (in)   | N/A   |
| N/                                      | A Any Obstructions?          | N/A   | N/A  | Storm Grate/Utility Hazard? | N/A   |
|                                         | Obstruction Type             |       |      | Storm Grate/Utility Type    |       |
|                                         |                              | N/A   |      |                             | N/A   |
|                                         |                              |       | Yes  | Surface Condition? (G/P)    | Good  |
| PCA.                                    |                              |       |      |                             |       |