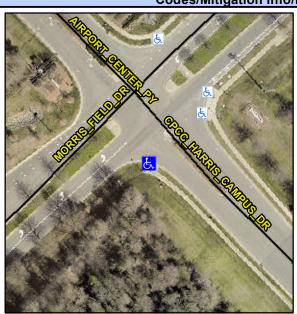

## Access Compliance Report Public Rights-of-Way (Curb Ramps)

Intersection ID: 13442 Main Street: MORRIS\_FIELD\_DR Cross Street: AIRPORT\_CENTER\_PY Location: S

ADA ID: 30664BC40BB9 Ramp Type: PerpDiag Initial Pass/Fail: Fail Overall Compliance: No Severity Score: 10

## Field Measurements/Component Compliance

Street 1 Name CF
Stop Condition-Street 2
Street 2 Name
Stop Condition-Street 1

CPCC HARRIS CAMPUS DR
StopSign
MORRISFIELD DR

None

Possible Solutions:

Remove & Replace Curb Ramp With Two New Directional Ramps or Equivalent.