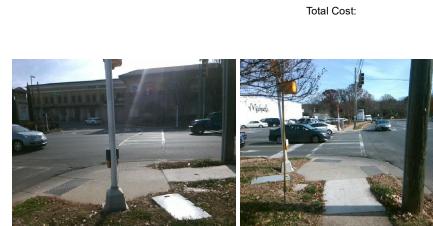

## Access Compliance Report Public Rights-of-Way (Curb Ramps)

| Intersection ID: 30402                  | 2 Main Street: WOODLAWN_RD |                              |                                         | reet:                                          | PARK_RD_SHOPPING      | Location: | NW                          |                             |      |
|-----------------------------------------|----------------------------|------------------------------|-----------------------------------------|------------------------------------------------|-----------------------|-----------|-----------------------------|-----------------------------|------|
| ADA ID: 306D6843A234                    | 34 Ramp Type: Perp         |                              |                                         | Initial Pass/Fail: Fail Overall Compliance: No |                       |           |                             | o Severity Score:           | 12.5 |
| Codes/Mitigation Info/Possible Solution |                            |                              | Field Measurements/Component Compliance |                                                |                       |           |                             |                             |      |
|                                         |                            | Possible Solutions:          | Compliance Description D                |                                                |                       | Data      | Data Compliance Description |                             | Data |
|                                         |                            | Remove & Replace Entire Ramp |                                         | N/A                                            | Ramp Length (in)      | 24.0      | No                          | Ramp Slope (%)              | 9.6  |
|                                         |                            | ······                       |                                         | Yes                                            | Ramp Width (in)       | 48.0      | Yes                         | Ramp XSlope (%)             | 1.7  |
|                                         |                            | 5                            |                                         | N/A                                            | Flare Type LT         | N/A       | N/A                         | Flare Type RT               | N/A  |
|                                         |                            |                              |                                         | N/A                                            | Flare Slope LT (%)    | N/A       | N/A                         | Flare Slope RT (%)          | N/A  |
|                                         | 1200                       |                              |                                         | N/A                                            | Flare Traversable LT? | N/A       | N/A                         | Flare Traversable RT?       | N/A  |
| They er                                 | P                          |                              |                                         | N/A                                            | Landing Length (in)   | N/A       | N/A                         | DWS Provided?               | N/A  |
| A start and a start                     | <b>E</b>                   | Surveyor Notes:              |                                         | N/A                                            | Landing Width (in)    | N/A       | N/A                         | DWS Contrast?               | N/A  |
| E.                                      | The sultant                | N/A                          |                                         | N/A                                            | Landing Slope (%)     | N/A       | N/A                         | DWS Length (in)             | N/A  |
| I am E                                  |                            |                              |                                         | N/A                                            | Landing X Slope (%)   | N/A       | N/A                         | DWS Full Width?             | N/A  |
| PROW/ADA:<br>R304.2.2                   |                            |                              |                                         | N/A                                            | Landing Curb? (Y/N)   | N/A       | N/A                         | DWS Offset (in)             | N/A  |
|                                         |                            |                              |                                         | N/A                                            | Shared Landing?       | N/A       |                             |                             |      |
|                                         |                            |                              |                                         | N/A                                            | Gutter Ponding?       | N/A       | N/A                         | Gutter Slope (%)            | N/A  |
|                                         |                            |                              |                                         | N/A                                            | Gutter Lip Ht (in)    | N/A       | N/A                         | Gutter X Slope (%)          | N/A  |
|                                         |                            |                              |                                         | N/A                                            | Painted X Walk1?      | Yes       | N/A                         | Painted X Walk2?            | N/A  |
|                                         |                            |                              |                                         |                                                | X Walk 1 Direction    | To S      |                             | X Walk 2 Direction          | N/A  |
|                                         |                            |                              |                                         | N/A                                            | X Walk 1 Width (in)   | 101.0     | N/A                         | X Walk 2 Width (in)         | N/A  |
| Street 1 Name                           | E WOODLAWN RD              | _                            |                                         |                                                | X Walk 1 Slope (%)    | 2.3       |                             | X Walk 2 Slope (%)          | N/A  |
| Stop Condition-Street 2                 | Signal                     |                              |                                         |                                                | X Walk 1 X Slope (%)  | 3.2       |                             | X Walk 2 X Slope (%)        | N/A  |
| Street 2 Name                           | N/A                        |                              |                                         | N/A                                            | Ramp inside XWalk1?   | Yes       | N/A                         | Ramp inside XWalk2?         | N/A  |
| Stop Condition-Street 1                 | N/A                        |                              |                                         |                                                | Road Slope (%)        | N/A       | N/A                         | Clear Space?                | N/A  |
|                                         |                            |                              |                                         |                                                | Road X Slope (%)      | N/A       | N/A                         | Clear Space to XWalk (in)   | N/A  |
|                                         |                            |                              |                                         | N/A                                            | Any Obstructions?     | N/A       | N/A                         | Storm Grate/Utility Hazard? | N/A  |
|                                         |                            | Total Cost: \$ 1             | 850.00                                  |                                                | Obstruction Type      |           |                             | Storm Grate/Utility Type    |      |
|                                         |                            |                              |                                         |                                                |                       | N/A       |                             |                             | N/A  |