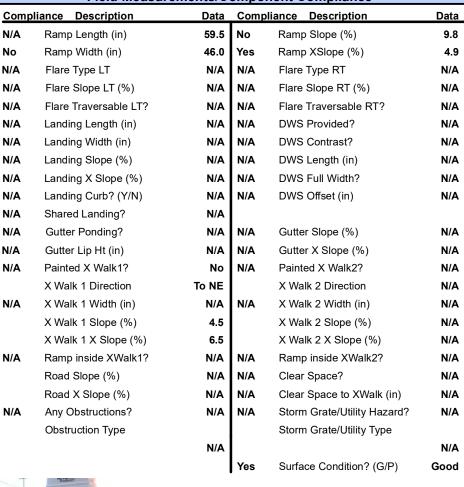

## Field Measurements/Component Compliance

Street 1 Name
RIDGELOCH PL
Stop Condition-Street 2
None
Street 2 Name
N/A
Stop Condition-Street 1
N/A

Possible Solutions:

Remove & Replace Entire Ramp.

Surveyor Notes: