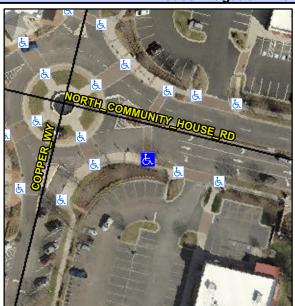

## **Access Compliance Report Public Rights-of-Way** (Curb Ramps)

Data

6.8

4.5

N/A

Intersection ID: N/A Main Street: COMMUNITY HOUSE RD Cross Street: N/A Location: SE Initial Pass/Fail: Fail **Overall Compliance: No Severity Score:** 1.25 ADA ID: 30705FF6FC72 Ramp Type: Perp

120.0

N/A

Yes

To N

92.0

2.0

3.0

**COMMUNITY HOUSE RD** Street 1 Name Stop Condition-Street 2 YieldSign N/A Street 2 Name Stop Condition-Street 1 N/A Possible Solutions: Compliance Description N/A Remove & Replace Entire Ramp. Yes Surveyor Notes: N/A PROW/ADA: R304.5.3