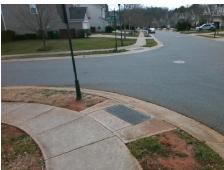

## Field Measurements/Component Compliance

**SEAMILL RD** Street 1 Name Stop Condition-Street 2 **ROUSAY RD** Street 2 Name Stop Condition-Street 1

Possible Solutions: Remove & Replace Curb Ramp With Two New Directional Ramps or Equivalent. Surveyor Notes: N/A PROW/ADA: Not Found, R304.5.1, R304.2.2, R304.5.3

Total Cost: 3200.00

| Field Measurements/Component Compliance |                       |       |      |                             |       |
|-----------------------------------------|-----------------------|-------|------|-----------------------------|-------|
| Compliance Description                  |                       | Data  | Comp | oliance Description         | Data  |
| N/A                                     | Ramp Length (in)      | 47.0  | No   | Ramp Slope (%)              | 8.8   |
| No                                      | Ramp Width (in)       | 46.0  | No   | Ramp XSlope (%)             | 9.2   |
| N/A                                     | Flare Type LT         | N/A   | N/A  | Flare Type RT               | N/A   |
| N/A                                     | Flare Slope LT (%)    | N/A   | N/A  | Flare Slope RT (%)          | N/A   |
| N/A                                     | Flare Traversable LT? | N/A   | N/A  | Flare Traversable RT?       | N/A   |
| N/A                                     | Landing Length (in)   | N/A   | N/A  | DWS Provided?               | N/A   |
| N/A                                     | Landing Width (in)    | N/A   | N/A  | DWS Contrast?               | N/A   |
| N/A                                     | Landing Slope (%)     | N/A   | N/A  | DWS Length (in)             | N/A   |
| N/A                                     | Landing X Slope (%)   | N/A   | N/A  | DWS Full Width?             | N/A   |
| N/A                                     | Landing Curb? (Y/N)   | N/A   | N/A  | DWS Offset (in)             | N/A   |
| N/A                                     | Shared Landing?       | N/A   |      |                             |       |
| N/A                                     | Gutter Ponding?       | N/A   | N/A  | Gutter Slope (%)            | N/A   |
| N/A                                     | Gutter Lip Ht (in)    | N/A   | N/A  | Gutter X Slope (%)          | N/A   |
| N/A                                     | Painted X Walk1?      | No    | N/A  | Painted X Walk2?            | No    |
|                                         | X Walk 1 Direction    | To NW |      | X Walk 2 Direction          | To SW |
| N/A                                     | X Walk 1 Width (in)   | N/A   | N/A  | X Walk 2 Width (in)         | N/A   |
|                                         | X Walk 1 Slope (%)    | 7.8   |      | X Walk 2 Slope (%)          | 0.7   |
|                                         | X Walk 1 X Slope (%)  | 4.3   |      | X Walk 2 X Slope (%)        | 6.3   |
| N/A                                     | Ramp inside XWalk1?   | N/A   | N/A  | Ramp inside XWalk2?         | N/A   |
|                                         | Road Slope (%)        | 7.3   | N/A  | Clear Space?                | N/A   |
|                                         | Road X Slope (%)      | 2.6   | N/A  | Clear Space to XWalk (in)   | N/A   |
| N/A                                     | Any Obstructions?     | N/A   | N/A  | Storm Grate/Utility Hazard? | N/A   |
|                                         | Obstruction Type      |       |      | Storm Grate/Utility Type    |       |
|                                         |                       | N/A   |      |                             | N/A   |
|                                         |                       |       | Yes  | Surface Condition? (G/P)    | Good  |
|                                         |                       |       | -    |                             |       |