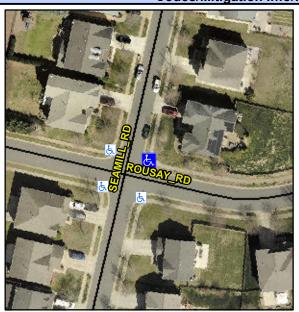

## **Access Compliance Report Public Rights-of-Way** (Curb Ramps)

Intersection ID: 48429 Main Street: ROUSAY RD **Cross Street: SEAMILL RD** Location: NE ADA ID: 307969D752B5 Ramp Type: PerpDiag Initial Pass/Fail: Fail **Overall Compliance: No** Severity Score: 46.25

## Field Measurements/Component Compliance

**SEAMILL RD** Street 1 Name Stop Condition-Street 2 **ROUSAY RD** Street 2 Name Stop Condition-Street 1

Possible Solutions: Remove & Replace Curb Ramp With Two New Directional Ramps or Equivalent. Surveyor Notes: N/A PROW/ADA: Not Found, R304.5.1, R304.2.2, R304.5.3