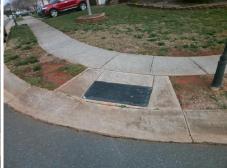

## Field Measurements/Component Compliance

**SEAMILL RD** Street 1 Name Stop Condition-Street 2 **ROUSAY RD** Street 2 Name Stop Condition-Street 1

Possible Solutions: Remove & Replace Curb Ramp With Two New Directional Ramps or Equivalent. Surveyor Notes: N/A PROW/ADA: Not Found, R304.5.1, R304.2.2, R304.5.3

Total Cost: 3200.00

| Field Measurements/Component Compliance |                       |       |      |                             |       |
|-----------------------------------------|-----------------------|-------|------|-----------------------------|-------|
| Compliance Description                  |                       | Data  | Comp | oliance Description         | Data  |
| N/A                                     | Ramp Length (in)      | 47.0  | No   | Ramp Slope (%)              | 8.8   |
| No                                      | Ramp Width (in)       | 46.0  | No   | Ramp XSlope (%)             | 9.2   |
| N/A                                     | Flare Type LT         | N/A   | N/A  | Flare Type RT               | N/A   |
| N/A                                     | Flare Slope LT (%)    | N/A   | N/A  | Flare Slope RT (%)          | N/A   |
| N/A                                     | Flare Traversable LT? | N/A   | N/A  | Flare Traversable RT?       | N/A   |
| N/A                                     | Landing Length (in)   | N/A   | N/A  | DWS Provided?               | N/A   |
| N/A                                     | Landing Width (in)    | N/A   | N/A  | DWS Contrast?               | N/A   |
| N/A                                     | Landing Slope (%)     | N/A   | N/A  | DWS Length (in)             | N/A   |
| N/A                                     | Landing X Slope (%)   | N/A   | N/A  | DWS Full Width?             | N/A   |
| N/A                                     | Landing Curb? (Y/N)   | N/A   | N/A  | DWS Offset (in)             | N/A   |
| N/A                                     | Shared Landing?       | N/A   |      |                             |       |
| N/A                                     | Gutter Ponding?       | N/A   | N/A  | Gutter Slope (%)            | N/A   |
| N/A                                     | Gutter Lip Ht (in)    | N/A   | N/A  | Gutter X Slope (%)          | N/A   |
| N/A                                     | Painted X Walk1?      | No    | N/A  | Painted X Walk2?            | No    |
|                                         | X Walk 1 Direction    | To NW |      | X Walk 2 Direction          | To SW |
| N/A                                     | X Walk 1 Width (in)   | N/A   | N/A  | X Walk 2 Width (in)         | N/A   |
|                                         | X Walk 1 Slope (%)    | 7.8   |      | X Walk 2 Slope (%)          | 0.7   |
|                                         | X Walk 1 X Slope (%)  | 4.3   |      | X Walk 2 X Slope (%)        | 6.3   |
| N/A                                     | Ramp inside XWalk1?   | N/A   | N/A  | Ramp inside XWalk2?         | N/A   |
|                                         | Road Slope (%)        | 7.3   | N/A  | Clear Space?                | N/A   |
|                                         | Road X Slope (%)      | 2.6   | N/A  | Clear Space to XWalk (in)   | N/A   |
| N/A                                     | Any Obstructions?     | N/A   | N/A  | Storm Grate/Utility Hazard? | N/A   |
|                                         | Obstruction Type      |       |      | Storm Grate/Utility Type    |       |
|                                         |                       | N/A   |      |                             | N/A   |
|                                         |                       |       | Yes  | Surface Condition? (G/P)    | Good  |
|                                         |                       |       | -    |                             |       |