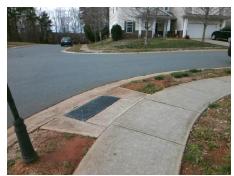

## Field Measurements/Component Compliance

**SEAMILL RD** Street 1 Name Stop Condition-Street 2 **ROUSAY RD** Street 2 Name Stop Condition-Street 1

Possible Solutions: Remove & Replace Curb Ramp With Two New Directional Ramps or Equivalent. Surveyor Notes: N/A PROW/ADA: Not Found, R304.5.1, R304.2.2, R304.5.3

Total Cost: 3200.00

| Field Measurements/Component Compliance |                       |       |      |                             |       |
|-----------------------------------------|-----------------------|-------|------|-----------------------------|-------|
| Compliance Description                  |                       | Data  | Comp | oliance Description         | Data  |
| N/A                                     | Ramp Length (in)      | 47.0  | No   | Ramp Slope (%)              | 8.8   |
| No                                      | Ramp Width (in)       | 46.0  | No   | Ramp XSlope (%)             | 9.2   |
| N/A                                     | Flare Type LT         | N/A   | N/A  | Flare Type RT               | N/A   |
| N/A                                     | Flare Slope LT (%)    | N/A   | N/A  | Flare Slope RT (%)          | N/A   |
| N/A                                     | Flare Traversable LT? | N/A   | N/A  | Flare Traversable RT?       | N/A   |
| N/A                                     | Landing Length (in)   | N/A   | N/A  | DWS Provided?               | N/A   |
| N/A                                     | Landing Width (in)    | N/A   | N/A  | DWS Contrast?               | N/A   |
| N/A                                     | Landing Slope (%)     | N/A   | N/A  | DWS Length (in)             | N/A   |
| N/A                                     | Landing X Slope (%)   | N/A   | N/A  | DWS Full Width?             | N/A   |
| N/A                                     | Landing Curb? (Y/N)   | N/A   | N/A  | DWS Offset (in)             | N/A   |
| N/A                                     | Shared Landing?       | N/A   |      |                             |       |
| N/A                                     | Gutter Ponding?       | N/A   | N/A  | Gutter Slope (%)            | N/A   |
| N/A                                     | Gutter Lip Ht (in)    | N/A   | N/A  | Gutter X Slope (%)          | N/A   |
| N/A                                     | Painted X Walk1?      | No    | N/A  | Painted X Walk2?            | No    |
|                                         | X Walk 1 Direction    | To NW |      | X Walk 2 Direction          | To SW |
| N/A                                     | X Walk 1 Width (in)   | N/A   | N/A  | X Walk 2 Width (in)         | N/A   |
|                                         | X Walk 1 Slope (%)    | 7.8   |      | X Walk 2 Slope (%)          | 0.7   |
|                                         | X Walk 1 X Slope (%)  | 4.3   |      | X Walk 2 X Slope (%)        | 6.3   |
| N/A                                     | Ramp inside XWalk1?   | N/A   | N/A  | Ramp inside XWalk2?         | N/A   |
|                                         | Road Slope (%)        | 7.3   | N/A  | Clear Space?                | N/A   |
|                                         | Road X Slope (%)      | 2.6   | N/A  | Clear Space to XWalk (in)   | N/A   |
| N/A                                     | Any Obstructions?     | N/A   | N/A  | Storm Grate/Utility Hazard? | N/A   |
|                                         | Obstruction Type      |       |      | Storm Grate/Utility Type    |       |
|                                         |                       | N/A   |      |                             | N/A   |
|                                         |                       |       | Yes  | Surface Condition? (G/P)    | Good  |
|                                         |                       |       | -    |                             |       |