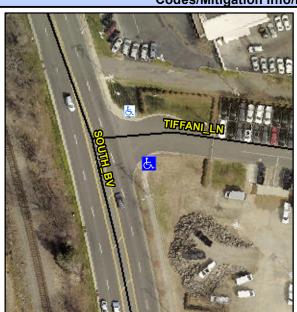

## **Access Compliance Report Public Rights-of-Way** (Curb Ramps)

Data

9.7

1.8

N/A

N/A

Intersection ID: N/A Main Street: SOUTH BV **Cross Street: TIFFANI LN** Location: SE Initial Pass/Fail: Fail **Overall Compliance: No Severity Score:** 12.5 ADA ID: 307A39BC4730 Ramp Type: PerpDiag

Ramp XSlope (%)

Flare Slope RT (%)

Data

71.5

59.0

N/A

N/A

Street 1 Name TIFFANI LN Stop Condition-Street 2 **SOUTH BV** Street 2 Name Stop Condition-Street 1