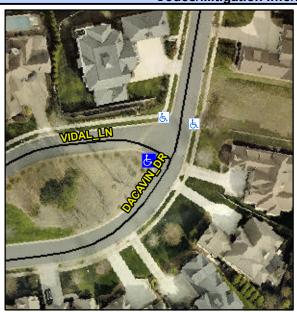

## Access Compliance Report Public Rights-of-Way (Curb Ramps)

Intersection ID: 49150 Main Street: VIDAL\_LN Cross Street: DACAVIN\_DR Location: W

ADA ID: 3088A05BFB4E Ramp Type: PerpDiag Initial Pass/Fail: Fail Overall Compliance: No Severity Score: 33.75

## Field Measurements/Component Compliance

Street 1 Name DACAVIN DR
Stop Condition-Street 2 None
Street 2 Name VIDAL LN
Stop Condition-Street 1 None

Possible Solutions:

Remove & Replace Curb Ramp With Two New Directional Ramps or Equivalent.