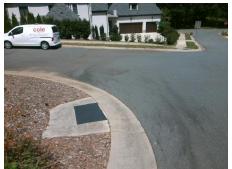

## Field Measurements/Component Compliance

Street 1 Name DACAVIN DR
Stop Condition-Street 2 None
Street 2 Name VIDAL LN
Stop Condition-Street 1 None

Possible Solutions:

Remove & Replace Curb Ramp With Two New Directional Ramps or Equivalent.

Surveyor Notes:

N/A

PROW/ADA:

Not Found, R304.5.1, R304.5.3

Total Cost: \$ 3200.00

| Field Measurements/Component Compliance |                       |      |                        |                             |       |
|-----------------------------------------|-----------------------|------|------------------------|-----------------------------|-------|
| Compliance Description                  |                       | Data | Compliance Description |                             | Data  |
| N/A                                     | Ramp Length (in)      | 48.0 | Yes                    | Ramp Slope (%)              | 5.3   |
| No                                      | Ramp Width (in)       | 45.0 | No                     | Ramp XSlope (%)             | 14.9  |
| N/A                                     | Flare Type LT         | N/A  | N/A                    | Flare Type RT               | N/A   |
| N/A                                     | Flare Slope LT (%)    | N/A  | N/A                    | Flare Slope RT (%)          | N/A   |
| N/A                                     | Flare Traversable LT? | N/A  | N/A                    | Flare Traversable RT?       | N/A   |
| N/A                                     | Landing Length (in)   | N/A  | N/A                    | DWS Provided?               | N/A   |
| N/A                                     | Landing Width (in)    | N/A  | N/A                    | DWS Contrast?               | N/A   |
| N/A                                     | Landing Slope (%)     | N/A  | N/A                    | DWS Length (in)             | N/A   |
| N/A                                     | Landing X Slope (%)   | N/A  | N/A                    | DWS Full Width?             | N/A   |
| N/A                                     | Landing Curb? (Y/N)   | N/A  | N/A                    | DWS Offset (in)             | N/A   |
| N/A                                     | Shared Landing?       | N/A  |                        |                             |       |
| N/A                                     | Gutter Ponding?       | N/A  | N/A                    | Gutter Slope (%)            | N/A   |
| N/A                                     | Gutter Lip Ht (in)    | N/A  | N/A                    | Gutter X Slope (%)          | N/A   |
| N/A                                     | Painted X Walk1?      | No   | N/A                    | Painted X Walk2?            | No    |
|                                         | X Walk 1 Direction    | To E |                        | X Walk 2 Direction          | To NE |
| N/A                                     | X Walk 1 Width (in)   | N/A  | N/A                    | X Walk 2 Width (in)         | N/A   |
|                                         | X Walk 1 Slope (%)    | 3.9  |                        | X Walk 2 Slope (%)          | 13.2  |
|                                         | X Walk 1 X Slope (%)  | 16.3 |                        | X Walk 2 X Slope (%)        | 4.8   |
| N/A                                     | Ramp inside XWalk1?   | N/A  | N/A                    | Ramp inside XWalk2?         | N/A   |
|                                         | Road Slope (%)        | 13.8 | N/A                    | Clear Space?                | N/A   |
|                                         | Road X Slope (%)      | 5.8  | N/A                    | Clear Space to XWalk (in)   | N/A   |
| N/A                                     | Any Obstructions?     | N/A  | N/A                    | Storm Grate/Utility Hazard? | N/A   |
|                                         | Obstruction Type      |      |                        | Storm Grate/Utility Type    |       |
|                                         |                       | N/A  |                        |                             | N/A   |
|                                         |                       |      | Yes                    | Surface Condition? (G/P)    | Good  |
|                                         |                       |      |                        |                             |       |