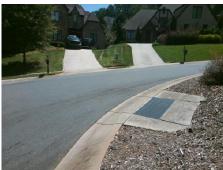

## Field Measurements/Component Compliance

Street 1 Name DACAVIN DR
Stop Condition-Street 2 None
Street 2 Name VIDAL LN
Stop Condition-Street 1 None

Possible Solutions:

Remove & Replace Curb Ramp With Two New Directional Ramps or Equivalent.

Surveyor Notes:

N/A

PROW/ADA:

Not Found, R304.5.1, R304.5.3

Total Cost: \$ 3200.00

| Field Measurements/Component Compliance |                       |      |                        |                             |       |
|-----------------------------------------|-----------------------|------|------------------------|-----------------------------|-------|
| Compliance Description                  |                       | Data | Compliance Description |                             | Data  |
| N/A                                     | Ramp Length (in)      | 48.0 | Yes                    | Ramp Slope (%)              | 5.3   |
| No                                      | Ramp Width (in)       | 45.0 | No                     | Ramp XSlope (%)             | 14.9  |
| N/A                                     | Flare Type LT         | N/A  | N/A                    | Flare Type RT               | N/A   |
| N/A                                     | Flare Slope LT (%)    | N/A  | N/A                    | Flare Slope RT (%)          | N/A   |
| N/A                                     | Flare Traversable LT? | N/A  | N/A                    | Flare Traversable RT?       | N/A   |
| N/A                                     | Landing Length (in)   | N/A  | N/A                    | DWS Provided?               | N/A   |
| N/A                                     | Landing Width (in)    | N/A  | N/A                    | DWS Contrast?               | N/A   |
| N/A                                     | Landing Slope (%)     | N/A  | N/A                    | DWS Length (in)             | N/A   |
| N/A                                     | Landing X Slope (%)   | N/A  | N/A                    | DWS Full Width?             | N/A   |
| N/A                                     | Landing Curb? (Y/N)   | N/A  | N/A                    | DWS Offset (in)             | N/A   |
| N/A                                     | Shared Landing?       | N/A  |                        |                             |       |
| N/A                                     | Gutter Ponding?       | N/A  | N/A                    | Gutter Slope (%)            | N/A   |
| N/A                                     | Gutter Lip Ht (in)    | N/A  | N/A                    | Gutter X Slope (%)          | N/A   |
| N/A                                     | Painted X Walk1?      | No   | N/A                    | Painted X Walk2?            | No    |
|                                         | X Walk 1 Direction    | To E |                        | X Walk 2 Direction          | To NE |
| N/A                                     | X Walk 1 Width (in)   | N/A  | N/A                    | X Walk 2 Width (in)         | N/A   |
|                                         | X Walk 1 Slope (%)    | 3.9  |                        | X Walk 2 Slope (%)          | 13.2  |
|                                         | X Walk 1 X Slope (%)  | 16.3 |                        | X Walk 2 X Slope (%)        | 4.8   |
| N/A                                     | Ramp inside XWalk1?   | N/A  | N/A                    | Ramp inside XWalk2?         | N/A   |
|                                         | Road Slope (%)        | 13.8 | N/A                    | Clear Space?                | N/A   |
|                                         | Road X Slope (%)      | 5.8  | N/A                    | Clear Space to XWalk (in)   | N/A   |
| N/A                                     | Any Obstructions?     | N/A  | N/A                    | Storm Grate/Utility Hazard? | N/A   |
|                                         | Obstruction Type      |      |                        | Storm Grate/Utility Type    |       |
|                                         |                       | N/A  |                        |                             | N/A   |
|                                         |                       |      | Yes                    | Surface Condition? (G/P)    | Good  |
|                                         |                       |      |                        |                             |       |