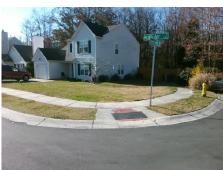

## Access Compliance Report Public Rights-of-Way (Curb Ramps)

Intersection ID: 42401Main Street: GRIERS\_GROVE\_RDCross Street: MCALLISTER\_DRLocation: WADA ID: 308BC5FEAB8FRamp Type: PerpInitial Pass/Fail: FailOverall Compliance: NoSeverity Score: 30

Total Cost:

1850.00

| Comp | liance Description    | Data | Comp | liance Description          | Data |
|------|-----------------------|------|------|-----------------------------|------|
| N/A  | Ramp Length (in)      | 52.0 | No   | Ramp Slope (%)              | 8.4  |
| No   | Ramp Width (in)       | 34.0 | Yes  | Ramp XSlope (%)             | 1.9  |
| N/A  | Flare Type LT         | N/A  | N/A  | Flare Type RT               | N/A  |
| N/A  | Flare Slope LT (%)    | N/A  | N/A  | Flare Slope RT (%)          | N/A  |
| N/A  | Flare Traversable LT? | N/A  | N/A  | Flare Traversable RT?       | N/A  |
| N/A  | Landing Length (in)   | N/A  | N/A  | DWS Provided?               | N/A  |
| N/A  | Landing Width (in)    | N/A  | N/A  | DWS Contrast?               | N/A  |
| N/A  | Landing Slope (%)     | N/A  | N/A  | DWS Length (in)             | N/A  |
| N/A  | Landing X Slope (%)   | N/A  | N/A  | DWS Full Width?             | N/A  |
| N/A  | Landing Curb? (Y/N)   | N/A  | N/A  | DWS Offset (in)             | N/A  |
| N/A  | Shared Landing?       | N/A  |      |                             |      |
| N/A  | Gutter Ponding?       | N/A  | N/A  | Gutter Slope (%)            | N/A  |
| N/A  | Gutter Lip Ht (in)    | N/A  | N/A  | Gutter X Slope (%)          | N/A  |
| N/A  | Painted X Walk1?      | No   | N/A  | Painted X Walk2?            | N/A  |
|      | X Walk 1 Direction    | To E |      | X Walk 2 Direction          | N/A  |
| N/A  | X Walk 1 Width (in)   | N/A  | N/A  | X Walk 2 Width (in)         | N/A  |
|      | X Walk 1 Slope (%)    | 3.7  |      | X Walk 2 Slope (%)          | N/A  |
|      | X Walk 1 X Slope (%)  | 2.2  |      | X Walk 2 X Slope (%)        | N/A  |
| N/A  | Ramp inside XWalk1?   | N/A  | N/A  | Ramp inside XWalk2?         | N/A  |
|      | Road Slope (%)        | N/A  | N/A  | Clear Space?                | N/A  |
|      | Road X Slope (%)      | N/A  | N/A  | Clear Space to XWalk (in)   | N/A  |
| N/A  | Any Obstructions?     | N/A  | N/A  | Storm Grate/Utility Hazard? | N/A  |
|      | Obstruction Type      |      | l    | Storm Grate/Utility Type    |      |
|      |                       | N/A  |      |                             | N/A  |
|      |                       |      | Yes  | Surface Condition? (G/P)    | Good |
|      |                       |      |      |                             |      |