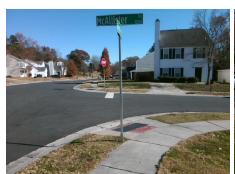

## Access Compliance Report Public Rights-of-Way (Curb Ramps)

Intersection ID: 42401Main Street: GRIERS\_GROVE\_RDCross Street: MCALLISTER\_DRLocation: WADA ID: 308BC5FEAB8FRamp Type: PerpInitial Pass/Fail: FailOverall Compliance: NoSeverity Score: 30

Total Cost:

1850.00

| Comp | liance Description    | Data | Comp | liance Description          | Data |
|------|-----------------------|------|------|-----------------------------|------|
| N/A  | Ramp Length (in)      | 52.0 | No   | Ramp Slope (%)              | 8.4  |
| No   | Ramp Width (in)       | 34.0 | Yes  | Ramp XSlope (%)             | 1.9  |
| N/A  | Flare Type LT         | N/A  | N/A  | Flare Type RT               | N/A  |
| N/A  | Flare Slope LT (%)    | N/A  | N/A  | Flare Slope RT (%)          | N/A  |
| N/A  | Flare Traversable LT? | N/A  | N/A  | Flare Traversable RT?       | N/A  |
| N/A  | Landing Length (in)   | N/A  | N/A  | DWS Provided?               | N/A  |
| N/A  | Landing Width (in)    | N/A  | N/A  | DWS Contrast?               | N/A  |
| N/A  | Landing Slope (%)     | N/A  | N/A  | DWS Length (in)             | N/A  |
| N/A  | Landing X Slope (%)   | N/A  | N/A  | DWS Full Width?             | N/A  |
| N/A  | Landing Curb? (Y/N)   | N/A  | N/A  | DWS Offset (in)             | N/A  |
| N/A  | Shared Landing?       | N/A  |      |                             |      |
| N/A  | Gutter Ponding?       | N/A  | N/A  | Gutter Slope (%)            | N/A  |
| N/A  | Gutter Lip Ht (in)    | N/A  | N/A  | Gutter X Slope (%)          | N/A  |
| N/A  | Painted X Walk1?      | No   | N/A  | Painted X Walk2?            | N/A  |
|      | X Walk 1 Direction    | To E |      | X Walk 2 Direction          | N/A  |
| N/A  | X Walk 1 Width (in)   | N/A  | N/A  | X Walk 2 Width (in)         | N/A  |
|      | X Walk 1 Slope (%)    | 3.7  |      | X Walk 2 Slope (%)          | N/A  |
|      | X Walk 1 X Slope (%)  | 2.2  |      | X Walk 2 X Slope (%)        | N/A  |
| N/A  | Ramp inside XWalk1?   | N/A  | N/A  | Ramp inside XWalk2?         | N/A  |
|      | Road Slope (%)        | N/A  | N/A  | Clear Space?                | N/A  |
|      | Road X Slope (%)      | N/A  | N/A  | Clear Space to XWalk (in)   | N/A  |
| N/A  | Any Obstructions?     | N/A  | N/A  | Storm Grate/Utility Hazard? | N/A  |
|      | Obstruction Type      |      | l    | Storm Grate/Utility Type    |      |
|      |                       | N/A  |      |                             | N/A  |
|      |                       |      | Yes  | Surface Condition? (G/P)    | Good |
|      |                       |      |      |                             |      |