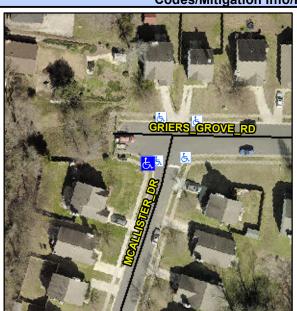

## Access Compliance Report Public Rights-of-Way (Curb Ramps)

Intersection ID: 42401Main Street: GRIERS\_GROVE\_RDCross Street: MCALLISTER\_DRLocation: WADA ID: 308BC5FEAB8FRamp Type: PerpInitial Pass/Fail: FailOverall Compliance: NoSeverity Score: 30

## Field Measurements/Component Compliance

| Street 1 Name           | MCALLISTER DR |
|-------------------------|---------------|
| Stop Condition-Street 2 | StopSign      |
| Street 2 Name           | N/A           |
| Stop Condition-Street 1 | N/A           |

| DESTS FOR THE |              |          |    |             |
|---------------|--------------|----------|----|-------------|
|               |              |          |    | _           |
|               |              |          | 孤善 | <b>K.</b> . |
|               | Griers G ove |          | 0  |             |
|               |              |          |    |             |
|               | - 40         | <i>T</i> |    |             |
|               |              |          |    |             |
|               |              |          | -  |             |