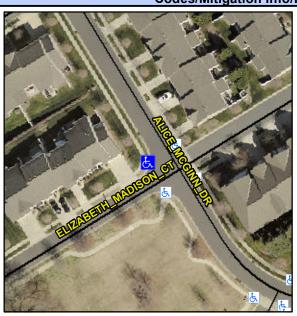

## **Access Compliance Report Public Rights-of-Way** (Curb Ramps)

Intersection ID: 50445 Main Street: ELIZABETH MADISON CT Cross Street: ALICE\_MCGINN\_DR Location: NW **ADA ID: 3090FD897BFA** Ramp Type: PerpDiag Initial Pass/Fail: Fail **Overall Compliance: No Severity Score:** 22.5

**Codes/Mitigation Info/Possible Solution** 

Street 1 Name Stop Condition-Street 2 Street 2 Name Stop Condition-Street 1 **ELIZABETH MADISON CT** StopSign **ALICE MCGINN DR** None

Possible Solutions: Remove & Replace Curb Ramp With Two New Directional Ramps or Equivalent. Surveyor Notes: N/A