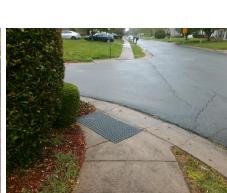

Surveyor Notes:

N/A

PROW/ADA:

R304.5.1

Field Measurements/Component Compliance Compliance Description Data Compliance Description Data Yes BlendTrans Slope (%) N/A Ramp Length (in) 37.0 3.6 Yes No Ramp Width (in) 44.0 BlendTrans XSlope (%) 1.7 N/A N/A Flare Type LT N/A Flare Type RT N/A N/A Flare Slope LT (%) N/A N/A Flare Slope RT (%) N/A N/A Flare Traversable LT? N/A N/A Flare Traversable RT? N/A N/A Landing Length (in) N/A N/A **DWS Provided?** N/A N/A Landing Width (in) N/A N/A **DWS Contrast?** N/A N/A N/A N/A Landing Slope (%) DWS Length (in) N/A N/A Landing X Slope (%) N/A N/A DWS Full Width? N/A N/A Landing Curb? (Y/N) N/A N/A DWS Offset (in) N/A N/A N/A Shared Landing? N/A **Gutter Ponding?** N/A N/A Gutter Slope (%) N/A N/A Gutter Lip Ht (in) N/A N/A Gutter X Slope (%) N/A N/A Painted X Walk1? No N/A Painted X Walk2? N/A X Walk 1 Direction To E X Walk 2 Direction N/A N/A X Walk 1 Width (in) X Walk 2 Width (in) N/A X Walk 1 Slope (%) 3.8 X Walk 2 Slope (%) N/A X Walk 1 X Slope (%) 2.2 X Walk 2 X Slope (%) N/A N/A N/A Ramp inside XWalk2? N/A Ramp inside XWalk1? N/A Road Slope (%) 2.2 Clear Space? N/A N/A Road X Slope (%) 3.8 Clear Space to XWalk (in) N/A N/A N/A N/A Any Obstructions? Storm Grate/Utility Hazard? N/A **Obstruction Type** Storm Grate/Utility Type N/A N/A Yes Surface Condition? (G/P) Good N/A Curb Slope (%) 1.6