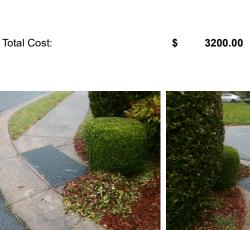

Surveyor Notes:

N/A

PROW/ADA:

R304.5.1

Field Measurements/Component Compliance Compliance Description Data Compliance Description Data Yes BlendTrans Slope (%) N/A Ramp Length (in) 37.0 3.6 Yes No Ramp Width (in) 44.0 BlendTrans XSlope (%) 1.7 N/A N/A Flare Type LT N/A Flare Type RT N/A N/A Flare Slope LT (%) N/A N/A Flare Slope RT (%) N/A N/A Flare Traversable LT? N/A N/A Flare Traversable RT? N/A N/A Landing Length (in) N/A N/A **DWS Provided?** N/A N/A Landing Width (in) N/A N/A **DWS Contrast?** N/A N/A N/A N/A Landing Slope (%) DWS Length (in) N/A N/A Landing X Slope (%) N/A N/A DWS Full Width? N/A N/A Landing Curb? (Y/N) N/A N/A DWS Offset (in) N/A N/A N/A Shared Landing? N/A **Gutter Ponding?** N/A N/A Gutter Slope (%) N/A N/A Gutter Lip Ht (in) N/A N/A Gutter X Slope (%) N/A N/A Painted X Walk1? No N/A Painted X Walk2? N/A X Walk 1 Direction To E X Walk 2 Direction N/A N/A X Walk 1 Width (in) X Walk 2 Width (in) N/A X Walk 1 Slope (%) 3.8 X Walk 2 Slope (%) N/A X Walk 1 X Slope (%) 2.2 X Walk 2 X Slope (%) N/A N/A N/A Ramp inside XWalk2? N/A Ramp inside XWalk1? N/A Road Slope (%) 2.2 Clear Space? N/A N/A Road X Slope (%) 3.8 Clear Space to XWalk (in) N/A N/A N/A N/A Any Obstructions? Storm Grate/Utility Hazard? N/A **Obstruction Type** Storm Grate/Utility Type N/A N/A Yes Surface Condition? (G/P) Good N/A Curb Slope (%) 1.6