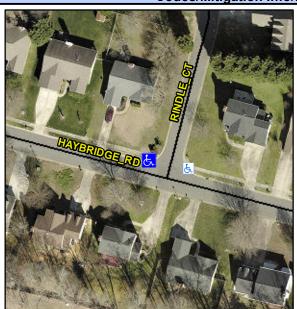

## Access Compliance Report Public Rights-of-Way (Curb Ramps)

Intersection ID: 5151 Main Street: HAYBRIDGE\_RD Cross Street: RINDLE\_CT Location: NW

ADA ID: 3098E8BBABFA Ramp Type: BlendTrans1 Initial Pass/Fail: Fail Overall Compliance: No Severity Score: 8.75

Codes/Mitigation Info/Possible Solution

Street 1 Name
RINDLE CT
Stop Condition-Street 1
StopSign
Street 2 Name
N/A
Stop Condition-Street 2
N/A

Possible Solutions:

Remove & Replace Curb Ramp With Two New Directional Ramps or Equivalent.