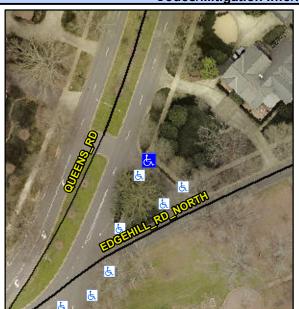

## **Access Compliance Report Public Rights-of-Way** (Curb Ramps)

Intersection ID: 10035268 Main Street: QUEENS RD **Cross Street: N/A** Location: NE Initial Pass/Fail: Fail ADA ID: 309AEB788993 Ramp Type: Perp **Overall Compliance: No** Severity Score: 33.75

**Codes/Mitigation Info/Possible Solution** 

Street 1 Name **EDGEHILL RD NORTH** Stop Condition-Street 2 StopSign Street 2 Name N/A Stop Condition-Street 1 N/A

Possible Solutions: Remove & Replace Entire Ramp. Surveyor Notes: N/A PROW/ADA: R304.5.1, R304.2.2