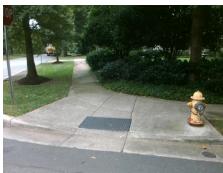

## **Access Compliance Report Public Rights-of-Way** (Curb Ramps)

Intersection ID: 10035268 Main Street: QUEENS RD **Cross Street: N/A** Location: NE Initial Pass/Fail: Fail ADA ID: 309AEB788993 Ramp Type: Perp **Overall Compliance: No** Severity Score: 33.75

**Codes/Mitigation Info/Possible Solution** 

Street 1 Name **EDGEHILL RD NORTH** Stop Condition-Street 2 StopSign Street 2 Name N/A Stop Condition-Street 1 N/A

Possible Solutions: Remove & Replace Entire Ramp. Surveyor Notes: N/A PROW/ADA: R304.5.1, R304.2.2