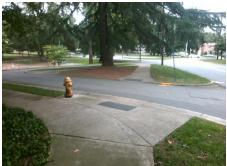

## **Access Compliance Report Public Rights-of-Way** (Curb Ramps)

Intersection ID: 10035268 Main Street: QUEENS RD **Cross Street: N/A** Location: NE Initial Pass/Fail: Fail ADA ID: 309AEB788993 Ramp Type: Perp **Overall Compliance: No** Severity Score: 33.75

**Codes/Mitigation Info/Possible Solution** 

Street 1 Name **EDGEHILL RD NORTH** Stop Condition-Street 2 StopSign Street 2 Name N/A Stop Condition-Street 1 N/A

Possible Solutions: Remove & Replace Entire Ramp. Surveyor Notes: N/A PROW/ADA: R304.5.1, R304.2.2