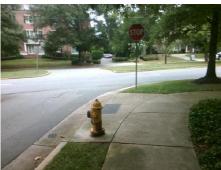

## **Access Compliance Report Public Rights-of-Way** (Curb Ramps)

Intersection ID: 10035268 Main Street: QUEENS RD **Cross Street: N/A** Location: NE Initial Pass/Fail: Fail ADA ID: 309AEB788993 Ramp Type: Perp **Overall Compliance: No** Severity Score: 33.75

**Codes/Mitigation Info/Possible Solution** 

Street 1 Name **EDGEHILL RD NORTH** Stop Condition-Street 2 StopSign Street 2 Name N/A Stop Condition-Street 1 N/A

Possible Solutions: Remove & Replace Entire Ramp. Surveyor Notes: N/A PROW/ADA: R304.5.1, R304.2.2