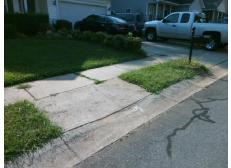

## **Access Compliance Report Public Rights-of-Way** (Curb Ramps)

Intersection ID: 29272 Main Street: FORESTROCK\_DR **Cross Street: PINE BRANCH CT** Location: **Overall Compliance: No** ADA ID: 309D514804E1 Ramp Type: Perp Initial Pass/Fail: Fail **Severity Score:** 35

| Compl | iance Description     | Data | Comp | liance Description          | Data |
|-------|-----------------------|------|------|-----------------------------|------|
| N/A   | Ramp Length (in)      | 48.0 | No   | Ramp Slope (%)              | 13.7 |
| No    | Ramp Width (in)       | 46.0 | No   | Ramp XSlope (%)             | 4.2  |
| N/A   | Flare Type LT         | N/A  | N/A  | Flare Type RT               | N/A  |
| N/A   | Flare Slope LT (%)    | N/A  | N/A  | Flare Slope RT (%)          | N/A  |
| N/A   | Flare Traversable LT? | N/A  | N/A  | Flare Traversable RT?       | N/A  |
| N/A   | Landing Length (in)   | N/A  | N/A  | DWS Provided?               | N/A  |
| N/A   | Landing Width (in)    | N/A  | N/A  | DWS Contrast?               | N/A  |
| N/A   | Landing Slope (%)     | N/A  | N/A  | DWS Length (in)             | N/A  |
| N/A   | Landing X Slope (%)   | N/A  | N/A  | DWS Full Width?             | N/A  |
| N/A   | Landing Curb? (Y/N)   | N/A  | N/A  | DWS Offset (in)             | N/A  |
| N/A   | Shared Landing?       | N/A  |      |                             |      |
| N/A   | Gutter Ponding?       | N/A  | N/A  | Gutter Slope (%)            | N/A  |
| N/A   | Gutter Lip Ht (in)    | N/A  | N/A  | Gutter X Slope (%)          | N/A  |
| N/A   | Painted X Walk1?      | No   | N/A  | Painted X Walk2?            | N/A  |
|       | X Walk 1 Direction    | To W |      | X Walk 2 Direction          | N/A  |
| N/A   | X Walk 1 Width (in)   | N/A  | N/A  | X Walk 2 Width (in)         | N/A  |
|       | X Walk 1 Slope (%)    | 2.1  |      | X Walk 2 Slope (%)          | N/A  |
|       | X Walk 1 X Slope (%)  | 3.0  |      | X Walk 2 X Slope (%)        | N/A  |
| N/A   | Ramp inside XWalk1?   | N/A  | N/A  | Ramp inside XWalk2?         | N/A  |
|       | Road Slope (%)        | N/A  | N/A  | Clear Space?                | N/A  |
|       | Road X Slope (%)      | N/A  | N/A  | Clear Space to XWalk (in)   | N/A  |
| N/A   | Any Obstructions?     | N/A  | N/A  | Storm Grate/Utility Hazard? | N/A  |
|       | Obstruction Type      |      | l    | Storm Grate/Utility Type    |      |
|       |                       | N/A  |      |                             | N/A  |
|       |                       |      | Yes  | Surface Condition? (G/P)    | Good |
|       | 2 manual 1            |      |      |                             |      |