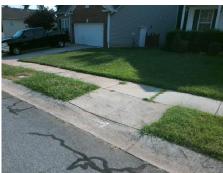

## **Access Compliance Report Public Rights-of-Way** (Curb Ramps)

Intersection ID: 29272 Main Street: FORESTROCK\_DR **Cross Street: PINE BRANCH CT** Location: **Overall Compliance: No** ADA ID: 309D514804E1 Ramp Type: Perp Initial Pass/Fail: Fail **Severity Score:** 35

| Compl | iance Description     | Data | Comp | liance Description          | Data |
|-------|-----------------------|------|------|-----------------------------|------|
| N/A   | Ramp Length (in)      | 48.0 | No   | Ramp Slope (%)              | 13.7 |
| No    | Ramp Width (in)       | 46.0 | No   | Ramp XSlope (%)             | 4.2  |
| N/A   | Flare Type LT         | N/A  | N/A  | Flare Type RT               | N/A  |
| N/A   | Flare Slope LT (%)    | N/A  | N/A  | Flare Slope RT (%)          | N/A  |
| N/A   | Flare Traversable LT? | N/A  | N/A  | Flare Traversable RT?       | N/A  |
| N/A   | Landing Length (in)   | N/A  | N/A  | DWS Provided?               | N/A  |
| N/A   | Landing Width (in)    | N/A  | N/A  | DWS Contrast?               | N/A  |
| N/A   | Landing Slope (%)     | N/A  | N/A  | DWS Length (in)             | N/A  |
| N/A   | Landing X Slope (%)   | N/A  | N/A  | DWS Full Width?             | N/A  |
| N/A   | Landing Curb? (Y/N)   | N/A  | N/A  | DWS Offset (in)             | N/A  |
| N/A   | Shared Landing?       | N/A  |      |                             |      |
| N/A   | Gutter Ponding?       | N/A  | N/A  | Gutter Slope (%)            | N/A  |
| N/A   | Gutter Lip Ht (in)    | N/A  | N/A  | Gutter X Slope (%)          | N/A  |
| N/A   | Painted X Walk1?      | No   | N/A  | Painted X Walk2?            | N/A  |
|       | X Walk 1 Direction    | To W |      | X Walk 2 Direction          | N/A  |
| N/A   | X Walk 1 Width (in)   | N/A  | N/A  | X Walk 2 Width (in)         | N/A  |
|       | X Walk 1 Slope (%)    | 2.1  |      | X Walk 2 Slope (%)          | N/A  |
|       | X Walk 1 X Slope (%)  | 3.0  |      | X Walk 2 X Slope (%)        | N/A  |
| N/A   | Ramp inside XWalk1?   | N/A  | N/A  | Ramp inside XWalk2?         | N/A  |
|       | Road Slope (%)        | N/A  | N/A  | Clear Space?                | N/A  |
|       | Road X Slope (%)      | N/A  | N/A  | Clear Space to XWalk (in)   | N/A  |
| N/A   | Any Obstructions?     | N/A  | N/A  | Storm Grate/Utility Hazard? | N/A  |
|       | Obstruction Type      |      | l    | Storm Grate/Utility Type    |      |
|       |                       | N/A  |      |                             | N/A  |
|       |                       |      | Yes  | Surface Condition? (G/P)    | Good |
|       | 2 manual 1            |      |      |                             |      |