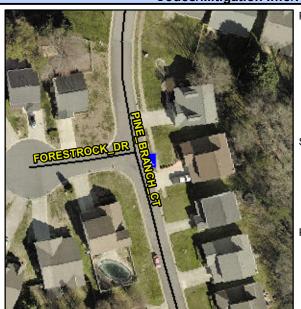

## **Access Compliance Report Public Rights-of-Way** (Curb Ramps)

Intersection ID: 29272 Main Street: FORESTROCK\_DR **Cross Street: PINE BRANCH CT** Location: **Overall Compliance: No** ADA ID: 309D514804E1 Ramp Type: Perp Initial Pass/Fail: Fail **Severity Score:** 35