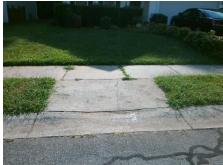

## **Access Compliance Report Public Rights-of-Way** (Curb Ramps)

Intersection ID: 29272 Main Street: FORESTROCK\_DR **Cross Street: PINE BRANCH CT** Location: **Overall Compliance: No** ADA ID: 309D514804E1 Ramp Type: Perp Initial Pass/Fail: Fail **Severity Score:** 35

| Compl | iance Description     | Data | Comp | liance Description          | Data |
|-------|-----------------------|------|------|-----------------------------|------|
| N/A   | Ramp Length (in)      | 48.0 | No   | Ramp Slope (%)              | 13.7 |
| No    | Ramp Width (in)       | 46.0 | No   | Ramp XSlope (%)             | 4.2  |
| N/A   | Flare Type LT         | N/A  | N/A  | Flare Type RT               | N/A  |
| N/A   | Flare Slope LT (%)    | N/A  | N/A  | Flare Slope RT (%)          | N/A  |
| N/A   | Flare Traversable LT? | N/A  | N/A  | Flare Traversable RT?       | N/A  |
| N/A   | Landing Length (in)   | N/A  | N/A  | DWS Provided?               | N/A  |
| N/A   | Landing Width (in)    | N/A  | N/A  | DWS Contrast?               | N/A  |
| N/A   | Landing Slope (%)     | N/A  | N/A  | DWS Length (in)             | N/A  |
| N/A   | Landing X Slope (%)   | N/A  | N/A  | DWS Full Width?             | N/A  |
| N/A   | Landing Curb? (Y/N)   | N/A  | N/A  | DWS Offset (in)             | N/A  |
| N/A   | Shared Landing?       | N/A  |      |                             |      |
| N/A   | Gutter Ponding?       | N/A  | N/A  | Gutter Slope (%)            | N/A  |
| N/A   | Gutter Lip Ht (in)    | N/A  | N/A  | Gutter X Slope (%)          | N/A  |
| N/A   | Painted X Walk1?      | No   | N/A  | Painted X Walk2?            | N/A  |
|       | X Walk 1 Direction    | To W |      | X Walk 2 Direction          | N/A  |
| N/A   | X Walk 1 Width (in)   | N/A  | N/A  | X Walk 2 Width (in)         | N/A  |
|       | X Walk 1 Slope (%)    | 2.1  |      | X Walk 2 Slope (%)          | N/A  |
|       | X Walk 1 X Slope (%)  | 3.0  |      | X Walk 2 X Slope (%)        | N/A  |
| N/A   | Ramp inside XWalk1?   | N/A  | N/A  | Ramp inside XWalk2?         | N/A  |
|       | Road Slope (%)        | N/A  | N/A  | Clear Space?                | N/A  |
|       | Road X Slope (%)      | N/A  | N/A  | Clear Space to XWalk (in)   | N/A  |
| N/A   | Any Obstructions?     | N/A  | N/A  | Storm Grate/Utility Hazard? | N/A  |
|       | Obstruction Type      |      | l    | Storm Grate/Utility Type    |      |
|       |                       | N/A  |      |                             | N/A  |
|       |                       |      | Yes  | Surface Condition? (G/P)    | Good |
|       | 2 manual 1            |      |      |                             |      |