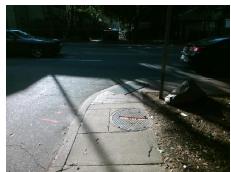

## Field Measurements/Component Compliance

Street 1 Name Stop Condition-Street 2 Street 2 Name Stop Condition-Street 1 N GRAHAM ST None W 8TH ST StopSign

Remove & Replace Curb Ramp With Two New Directional Ramps or Equivalent. Remove & Replace Gutter.

Surveyor Notes:

N/A

PROW/ADA:

R304.5.3, R304.2.1, R304.2.2-Perp, R304.3.2-Para, R305.2, R302.7.2

Total Cost: 3950.00

| Comp | liance Description    | Data   | Comp | liance | Description           | Data  |
|------|-----------------------|--------|------|--------|-----------------------|-------|
| N/A  | Ramp Length (in)      | 36.0   | Yes  | Ramp   | Slope (%)             | 6.5   |
| Yes  | Ramp Width (in)       | 48.0   | No   | Ramp   | XSlope (%)            | 2.5   |
| N/A  | Flare Type LT         | Sloped | N/A  | Flare  | Type RT               | N/A   |
| N/A  | Flare Slope LT (%)    | 2.0    | Yes  | Flare  | Slope RT (%)          | 5.2   |
| N/A  | Flare Traversable LT? | Yes    | N/A  | Flare  | Traversable RT?       | Yes   |
| No   | Landing Length (in)   | N/A    | Yes  | DWS    | Provided?             | Yes   |
| No   | Landing Width (in)    | N/A    | Yes  | DWS    | Contrast?             | Yes   |
| No   | Landing Slope (%)     | N/A    | Yes  | DWS    | Length (in)           | 24.0  |
| No   | Landing X Slope (%)   | N/A    | Yes  | DWS    | Full Width?           | Yes   |
| N/A  | Landing Curb? (Y/N)   | No     | No   | DWS    | Offset (in)           | 3.0   |
| N/A  | Shared Landing?       | No     |      |        |                       |       |
| Yes  | Gutter Ponding?       | No     | Yes  | Gutte  | Slope (%)             | 2.0   |
| No   | Gutter Lip Ht (in)    | 0.5    | No   | Gutte  | X Slope (%)           | 8.4   |
| N/A  | Painted X Walk1?      | No     | N/A  | Painte | ed X Walk2?           | No    |
|      | X Walk 1 Direction    | To SE  |      | X Wal  | k 2 Direction         | To NE |
| N/A  | X Walk 1 Width (in)   | N/A    | N/A  | X Wal  | k 2 Width (in)        | N/A   |
|      | X Walk 1 Slope (%)    | 0.4    |      | X Wal  | k 2 Slope (%)         | 5.3   |
|      | X Walk 1 X Slope (%)  | 4.0    |      | X Wal  | k 2 X Slope (%)       | 0.2   |
| N/A  | Ramp inside XWalk1?   | N/A    | N/A  | Ramp   | inside XWalk2?        | N/A   |
|      | Road Slope (%)        | 4.3    | N/A  | Clear  | Space?                | No    |
|      | Road X Slope (%)      | 4.8    | N/A  | Clear  | Space to XWalk (in)   | N/A   |
| Yes  | Any Obstructions?     | No     | Yes  | Storm  | Grate/Utility Hazard? | No    |
|      | Obstruction Type      |        |      | Storm  | Grate/Utility Type    |       |
|      |                       | N/A    |      |        |                       | N/A   |