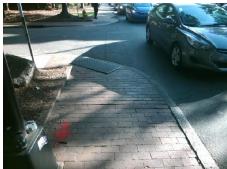

## Field Measurements/Component Compliance

Street 1 Name Stop Condition-Street 2 Street 2 Name Stop Condition-Street 1 N GRAHAM ST None W 8TH ST StopSign

Remove & Replace Curb Ramp With Two New Directional Ramps or Equivalent. Remove & Replace Gutter.

Surveyor Notes:

N/A

PROW/ADA:

R304.5.3, R304.2.1, R304.2.2-Perp, R304.3.2-Para, R305.2, R302.7.2

Total Cost: 3950.00

| Comp | liance Description    | Data   | Comp | liance | Description           | Data  |
|------|-----------------------|--------|------|--------|-----------------------|-------|
| N/A  | Ramp Length (in)      | 36.0   | Yes  | Ramp   | Slope (%)             | 6.5   |
| Yes  | Ramp Width (in)       | 48.0   | No   | Ramp   | XSlope (%)            | 2.5   |
| N/A  | Flare Type LT         | Sloped | N/A  | Flare  | Type RT               | N/A   |
| N/A  | Flare Slope LT (%)    | 2.0    | Yes  | Flare  | Slope RT (%)          | 5.2   |
| N/A  | Flare Traversable LT? | Yes    | N/A  | Flare  | Traversable RT?       | Yes   |
| No   | Landing Length (in)   | N/A    | Yes  | DWS    | Provided?             | Yes   |
| No   | Landing Width (in)    | N/A    | Yes  | DWS    | Contrast?             | Yes   |
| No   | Landing Slope (%)     | N/A    | Yes  | DWS    | Length (in)           | 24.0  |
| No   | Landing X Slope (%)   | N/A    | Yes  | DWS    | Full Width?           | Yes   |
| N/A  | Landing Curb? (Y/N)   | No     | No   | DWS    | Offset (in)           | 3.0   |
| N/A  | Shared Landing?       | No     |      |        |                       |       |
| Yes  | Gutter Ponding?       | No     | Yes  | Gutte  | Slope (%)             | 2.0   |
| No   | Gutter Lip Ht (in)    | 0.5    | No   | Gutte  | X Slope (%)           | 8.4   |
| N/A  | Painted X Walk1?      | No     | N/A  | Painte | ed X Walk2?           | No    |
|      | X Walk 1 Direction    | To SE  |      | X Wal  | k 2 Direction         | To NE |
| N/A  | X Walk 1 Width (in)   | N/A    | N/A  | X Wal  | k 2 Width (in)        | N/A   |
|      | X Walk 1 Slope (%)    | 0.4    |      | X Wal  | k 2 Slope (%)         | 5.3   |
|      | X Walk 1 X Slope (%)  | 4.0    |      | X Wal  | k 2 X Slope (%)       | 0.2   |
| N/A  | Ramp inside XWalk1?   | N/A    | N/A  | Ramp   | inside XWalk2?        | N/A   |
|      | Road Slope (%)        | 4.3    | N/A  | Clear  | Space?                | No    |
|      | Road X Slope (%)      | 4.8    | N/A  | Clear  | Space to XWalk (in)   | N/A   |
| Yes  | Any Obstructions?     | No     | Yes  | Storm  | Grate/Utility Hazard? | No    |
|      | Obstruction Type      |        |      | Storm  | Grate/Utility Type    |       |
|      |                       | N/A    |      |        |                       | N/A   |