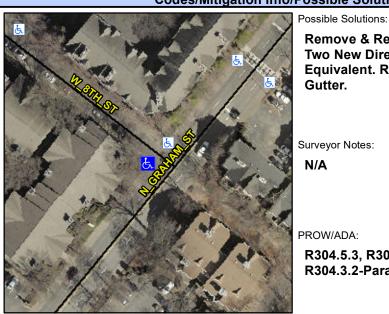

## **Access Compliance Report Public Rights-of-Way** (Curb Ramps)

Intersection ID: 11526 Main Street: W 8TH ST Cross Street: N GRAHAM ST Location:

ADA ID: 30A5BB7DFCE2 Ramp Type: PerpDiag Initial Pass/Fail: Pass **Overall Compliance: No** Severity Score: 17.75

## Field Measurements/Component Compliance

Street 1 Name Stop Condition-Street 2 Street 2 Name Stop Condition-Street 1 N GRAHAM ST None W 8TH ST StopSign

Remove & Replace Curb Ramp With Two New Directional Ramps or Equivalent. Remove & Replace Gutter.