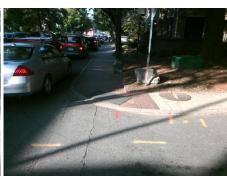

## Field Measurements/Component Compliance

Street 1 Name Stop Condition-Street 2 Street 2 Name Stop Condition-Street 1 N GRAHAM ST None W 8TH ST StopSign

Remove & Replace Curb Ramp With Two New Directional Ramps or Equivalent. Remove & Replace Gutter.

Surveyor Notes:

N/A

PROW/ADA:

R304.5.3, R304.2.1, R304.2.2-Perp, R304.3.2-Para, R305.2, R302.7.2

Total Cost: 3950.00

| Comp | liance Description    | Data   | Comp | liance | Description           | Data  |
|------|-----------------------|--------|------|--------|-----------------------|-------|
| N/A  | Ramp Length (in)      | 36.0   | Yes  | Ramp   | Slope (%)             | 6.5   |
| Yes  | Ramp Width (in)       | 48.0   | No   | Ramp   | XSlope (%)            | 2.5   |
| N/A  | Flare Type LT         | Sloped | N/A  | Flare  | Type RT               | N/A   |
| N/A  | Flare Slope LT (%)    | 2.0    | Yes  | Flare  | Slope RT (%)          | 5.2   |
| N/A  | Flare Traversable LT? | Yes    | N/A  | Flare  | Traversable RT?       | Yes   |
| No   | Landing Length (in)   | N/A    | Yes  | DWS    | Provided?             | Yes   |
| No   | Landing Width (in)    | N/A    | Yes  | DWS    | Contrast?             | Yes   |
| No   | Landing Slope (%)     | N/A    | Yes  | DWS    | Length (in)           | 24.0  |
| No   | Landing X Slope (%)   | N/A    | Yes  | DWS    | Full Width?           | Yes   |
| N/A  | Landing Curb? (Y/N)   | No     | No   | DWS    | Offset (in)           | 3.0   |
| N/A  | Shared Landing?       | No     |      |        |                       |       |
| Yes  | Gutter Ponding?       | No     | Yes  | Gutte  | Slope (%)             | 2.0   |
| No   | Gutter Lip Ht (in)    | 0.5    | No   | Gutte  | X Slope (%)           | 8.4   |
| N/A  | Painted X Walk1?      | No     | N/A  | Painte | ed X Walk2?           | No    |
|      | X Walk 1 Direction    | To SE  |      | X Wal  | k 2 Direction         | To NE |
| N/A  | X Walk 1 Width (in)   | N/A    | N/A  | X Wal  | k 2 Width (in)        | N/A   |
|      | X Walk 1 Slope (%)    | 0.4    |      | X Wal  | k 2 Slope (%)         | 5.3   |
|      | X Walk 1 X Slope (%)  | 4.0    |      | X Wal  | k 2 X Slope (%)       | 0.2   |
| N/A  | Ramp inside XWalk1?   | N/A    | N/A  | Ramp   | inside XWalk2?        | N/A   |
|      | Road Slope (%)        | 4.3    | N/A  | Clear  | Space?                | No    |
|      | Road X Slope (%)      | 4.8    | N/A  | Clear  | Space to XWalk (in)   | N/A   |
| Yes  | Any Obstructions?     | No     | Yes  | Storm  | Grate/Utility Hazard? | No    |
|      | Obstruction Type      |        |      | Storm  | Grate/Utility Type    |       |
|      |                       | N/A    |      |        |                       | N/A   |