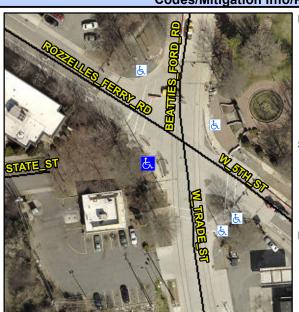

## Access Compliance Report Public Rights-of-Way (Curb Ramps)

Intersection ID: 10593 Main Street: BEATTIES\_FORD\_RD Cross Street: ROZZELLES\_FERRY\_RD Location: SW

ADA ID: 30AD59F6CAB4 Ramp Type: BlendTrans1 Initial Pass/Fail: Fail Overall Compliance: No Severity Score: 8.75

## Field Measurements/Component Compliance

Street 1 Name
Stop Condition-Street 1
Street 2 Name
Stop Condition-Street 2

W RADE ST Signal W 5TH ST Signal Possible Solutions:

Remove & Replace Curb Ramp With Two New Directional Ramps or Equivalent.