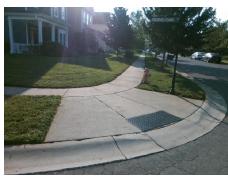

N/A

PROW/ADA:

Surveyor Notes:

Possible Solutions:

Not Found, R304.5.1, R304.5.3

| Compliance Description Data |                       | Data | Comp | liance Description          | Data |
|-----------------------------|-----------------------|------|------|-----------------------------|------|
| N/A                         | Ramp Length (in)      | 95.0 | Yes  | Ramp Slope (%)              | 7.1  |
| No                          | Ramp Width (in)       | 28.0 | No   | Ramp XSlope (%)             | 3.3  |
| N/A                         | Flare Type LT         | N/A  | N/A  | Flare Type RT               | N/A  |
| N/A                         | Flare Slope LT (%)    | N/A  | N/A  | Flare Slope RT (%)          | N/A  |
| N/A                         | Flare Traversable LT? | N/A  | N/A  | Flare Traversable RT?       | N/A  |
| N/A                         | Landing Length (in)   | N/A  | N/A  | DWS Provided?               | N/A  |
| N/A                         | Landing Width (in)    | N/A  | N/A  | DWS Contrast?               | N/A  |
| N/A                         | Landing Slope (%)     | N/A  | N/A  | DWS Length (in)             | N/A  |
| N/A                         | Landing X Slope (%)   | N/A  | N/A  | DWS Full Width?             | N/A  |
| N/A                         | Landing Curb? (Y/N)   | N/A  | N/A  | DWS Offset (in)             | N/A  |
| N/A                         | Shared Landing?       | N/A  |      |                             |      |
| N/A                         | Gutter Ponding?       | N/A  | N/A  | Gutter Slope (%)            | N/A  |
| N/A                         | Gutter Lip Ht (in)    | N/A  | N/A  | Gutter X Slope (%)          | N/A  |
| N/A                         | Painted X Walk1?      | No   | N/A  | Painted X Walk2?            | No   |
|                             | X Walk 1 Direction    | To W |      | X Walk 2 Direction          | To S |
| N/A                         | X Walk 1 Width (in)   | N/A  | N/A  | X Walk 2 Width (in)         | N/A  |
|                             | X Walk 1 Slope (%)    | 2.0  |      | X Walk 2 Slope (%)          | 6.0  |
|                             | X Walk 1 X Slope (%)  | 3.6  |      | X Walk 2 X Slope (%)        | 2.1  |
| N/A                         | Ramp inside XWalk1?   | N/A  | N/A  | Ramp inside XWalk2?         | N/A  |
|                             | Road Slope (%)        | 2.0  | N/A  | Clear Space?                | N/A  |
|                             | Road X Slope (%)      | 1.0  | N/A  | Clear Space to XWalk (in)   | N/A  |
| N/A                         | Any Obstructions?     | N/A  | N/A  | Storm Grate/Utility Hazard? | N/A  |
|                             | Obstruction Type      |      |      | Storm Grate/Utility Type    |      |
|                             |                       | N/A  |      |                             | N/A  |
|                             |                       |      | Yes  | Surface Condition? (G/P)    | Good |