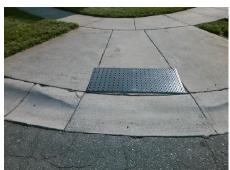

N/A

PROW/ADA:

Surveyor Notes:

Possible Solutions:

Not Found, R304.5.1, R304.5.3

| Compliance Description Data |                       | Data | Comp | liance Description          | Data |
|-----------------------------|-----------------------|------|------|-----------------------------|------|
| N/A                         | Ramp Length (in)      | 95.0 | Yes  | Ramp Slope (%)              | 7.1  |
| No                          | Ramp Width (in)       | 28.0 | No   | Ramp XSlope (%)             | 3.3  |
| N/A                         | Flare Type LT         | N/A  | N/A  | Flare Type RT               | N/A  |
| N/A                         | Flare Slope LT (%)    | N/A  | N/A  | Flare Slope RT (%)          | N/A  |
| N/A                         | Flare Traversable LT? | N/A  | N/A  | Flare Traversable RT?       | N/A  |
| N/A                         | Landing Length (in)   | N/A  | N/A  | DWS Provided?               | N/A  |
| N/A                         | Landing Width (in)    | N/A  | N/A  | DWS Contrast?               | N/A  |
| N/A                         | Landing Slope (%)     | N/A  | N/A  | DWS Length (in)             | N/A  |
| N/A                         | Landing X Slope (%)   | N/A  | N/A  | DWS Full Width?             | N/A  |
| N/A                         | Landing Curb? (Y/N)   | N/A  | N/A  | DWS Offset (in)             | N/A  |
| N/A                         | Shared Landing?       | N/A  |      |                             |      |
| N/A                         | Gutter Ponding?       | N/A  | N/A  | Gutter Slope (%)            | N/A  |
| N/A                         | Gutter Lip Ht (in)    | N/A  | N/A  | Gutter X Slope (%)          | N/A  |
| N/A                         | Painted X Walk1?      | No   | N/A  | Painted X Walk2?            | No   |
|                             | X Walk 1 Direction    | To W |      | X Walk 2 Direction          | To S |
| N/A                         | X Walk 1 Width (in)   | N/A  | N/A  | X Walk 2 Width (in)         | N/A  |
|                             | X Walk 1 Slope (%)    | 2.0  |      | X Walk 2 Slope (%)          | 6.0  |
|                             | X Walk 1 X Slope (%)  | 3.6  |      | X Walk 2 X Slope (%)        | 2.1  |
| N/A                         | Ramp inside XWalk1?   | N/A  | N/A  | Ramp inside XWalk2?         | N/A  |
|                             | Road Slope (%)        | 2.0  | N/A  | Clear Space?                | N/A  |
|                             | Road X Slope (%)      | 1.0  | N/A  | Clear Space to XWalk (in)   | N/A  |
| N/A                         | Any Obstructions?     | N/A  | N/A  | Storm Grate/Utility Hazard? | N/A  |
|                             | Obstruction Type      |      |      | Storm Grate/Utility Type    |      |
|                             |                       | N/A  |      |                             | N/A  |
|                             |                       |      | Yes  | Surface Condition? (G/P)    | Good |