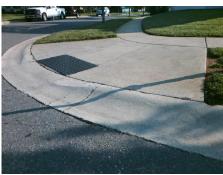

N/A

PROW/ADA:

Surveyor Notes:

Possible Solutions:

Not Found, R304.5.1, R304.5.3

| Compliance Description Data |                       | Data | Comp | liance Description          | Data |
|-----------------------------|-----------------------|------|------|-----------------------------|------|
| N/A                         | Ramp Length (in)      | 95.0 | Yes  | Ramp Slope (%)              | 7.1  |
| No                          | Ramp Width (in)       | 28.0 | No   | Ramp XSlope (%)             | 3.3  |
| N/A                         | Flare Type LT         | N/A  | N/A  | Flare Type RT               | N/A  |
| N/A                         | Flare Slope LT (%)    | N/A  | N/A  | Flare Slope RT (%)          | N/A  |
| N/A                         | Flare Traversable LT? | N/A  | N/A  | Flare Traversable RT?       | N/A  |
| N/A                         | Landing Length (in)   | N/A  | N/A  | DWS Provided?               | N/A  |
| N/A                         | Landing Width (in)    | N/A  | N/A  | DWS Contrast?               | N/A  |
| N/A                         | Landing Slope (%)     | N/A  | N/A  | DWS Length (in)             | N/A  |
| N/A                         | Landing X Slope (%)   | N/A  | N/A  | DWS Full Width?             | N/A  |
| N/A                         | Landing Curb? (Y/N)   | N/A  | N/A  | DWS Offset (in)             | N/A  |
| N/A                         | Shared Landing?       | N/A  |      |                             |      |
| N/A                         | Gutter Ponding?       | N/A  | N/A  | Gutter Slope (%)            | N/A  |
| N/A                         | Gutter Lip Ht (in)    | N/A  | N/A  | Gutter X Slope (%)          | N/A  |
| N/A                         | Painted X Walk1?      | No   | N/A  | Painted X Walk2?            | No   |
|                             | X Walk 1 Direction    | To W |      | X Walk 2 Direction          | To S |
| N/A                         | X Walk 1 Width (in)   | N/A  | N/A  | X Walk 2 Width (in)         | N/A  |
|                             | X Walk 1 Slope (%)    | 2.0  |      | X Walk 2 Slope (%)          | 6.0  |
|                             | X Walk 1 X Slope (%)  | 3.6  |      | X Walk 2 X Slope (%)        | 2.1  |
| N/A                         | Ramp inside XWalk1?   | N/A  | N/A  | Ramp inside XWalk2?         | N/A  |
|                             | Road Slope (%)        | 2.0  | N/A  | Clear Space?                | N/A  |
|                             | Road X Slope (%)      | 1.0  | N/A  | Clear Space to XWalk (in)   | N/A  |
| N/A                         | Any Obstructions?     | N/A  | N/A  | Storm Grate/Utility Hazard? | N/A  |
|                             | Obstruction Type      |      |      | Storm Grate/Utility Type    |      |
|                             |                       | N/A  |      |                             | N/A  |
|                             |                       |      | Yes  | Surface Condition? (G/P)    | Good |