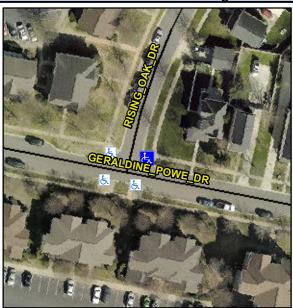

## **Access Compliance Report Public Rights-of-Way** (Curb Ramps)

Intersection ID: 42580 Main Street: GERALDINE POWE DR Cross Street: RISING OAK DR Location: NE ADA ID: 30AE20F6790F Ramp Type: PerpDiag Initial Pass/Fail: Fail **Overall Compliance: No** Severity Score: 36.25

## Field Measurements/Component Compliance

**RISING OAK DR** Street 1 Name Stop Condition-Street 2 Street 2 Name **GERALDINE POWE DR** Stop Condition-Street 1

Remove & Replace Curb Ramp With Two New Directional Ramps or Equivalent.