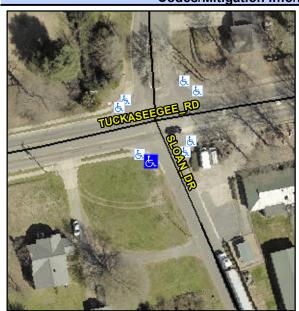

## **Access Compliance Report Public Rights-of-Way** (Curb Ramps)

Data

8.4

1.3

N/A

Good

Intersection ID: 10154 Main Street: SLOAN DR Cross Street: TUCKASEEGEE RD Location: W **Overall Compliance: No** ADA ID: 30B2AC1E1773 Ramp Type: Perp Initial Pass/Fail: Fail Severity Score: 21.25

Flare Traversable LT?

Flare Type LT

**SLOAN DR** Street 1 Name Stop Condition-Street 2 StopSign N/A Street 2 Name Stop Condition-Street 1 N/A Possible Solutions: Compliance Description N/A Remove & Replace Entire Ramp. No N/A N/A N/A N/A Surveyor Notes: N/A N/A N/A N/A N/A N/A PROW/ADA: N/A R304.5.1, R304.2.2 N/A N/A N/A