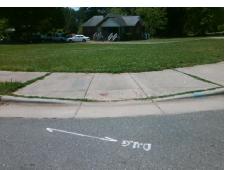

## **Access Compliance Report Public Rights-of-Way** (Curb Ramps)

Data

8.4

1.3

N/A

Good

Intersection ID: 10154 Main Street: SLOAN DR Cross Street: TUCKASEEGEE RD Location: W **Overall Compliance: No** ADA ID: 30B2AC1E1773 Ramp Type: Perp Initial Pass/Fail: Fail Severity Score: 21.25

Flare Traversable LT?

Flare Type LT

**SLOAN DR** Street 1 Name Stop Condition-Street 2 StopSign N/A Street 2 Name Stop Condition-Street 1 N/A Possible Solutions: Compliance Description N/A Remove & Replace Entire Ramp. No N/A N/A N/A N/A Surveyor Notes: N/A N/A N/A N/A N/A N/A PROW/ADA: N/A R304.5.1, R304.2.2 N/A N/A N/A