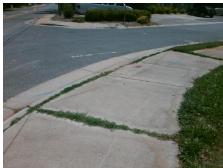

## **Access Compliance Report Public Rights-of-Way** (Curb Ramps)

Data

8.4

1.3

N/A

Good

Intersection ID: 10154 Main Street: SLOAN DR Cross Street: TUCKASEEGEE RD Location: W **Overall Compliance: No** ADA ID: 30B2AC1E1773 Ramp Type: Perp Initial Pass/Fail: Fail Severity Score: 21.25

Flare Traversable LT?

Flare Type LT

**SLOAN DR** Street 1 Name Stop Condition-Street 2 StopSign N/A Street 2 Name Stop Condition-Street 1 N/A Possible Solutions: Compliance Description N/A Remove & Replace Entire Ramp. No N/A N/A N/A N/A Surveyor Notes: N/A N/A N/A N/A N/A N/A PROW/ADA: N/A R304.5.1, R304.2.2 N/A N/A N/A