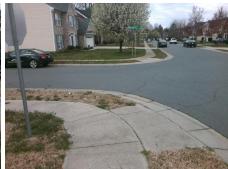

## Field Measurements/Component Compliance

Street 1 Name
Stop Condition-Street 2
Street 2 Name
Stop Condition-Street 1

CEDAR ROCK DR None NANNYBERRY LN StopSign Possible Solutions:

Remove & Replace Curb Ramp With
Two New Directional Ramps or
Equivalent.

Surveyor Notes:

N/A

PROW/ADA:

R304.5.1, R304.2.2, R304.5.3

Total Cost: \$ 3200.00

| Field Measurements/Component Compnance |                       |      |                        |                             |      |
|----------------------------------------|-----------------------|------|------------------------|-----------------------------|------|
| Compliance Description                 |                       | Data | Compliance Description |                             | Data |
| N/A                                    | Ramp Length (in)      | 42.0 | No                     | Ramp Slope (%)              | 8.4  |
| No                                     | Ramp Width (in)       | 46.0 | No                     | Ramp XSlope (%)             | 4.0  |
| N/A                                    | Flare Type LT         | N/A  | N/A                    | Flare Type RT               | N/A  |
| N/A                                    | Flare Slope LT (%)    | N/A  | N/A                    | Flare Slope RT (%)          | N/A  |
| N/A                                    | Flare Traversable LT? | N/A  | N/A                    | Flare Traversable RT?       | N/A  |
| N/A                                    | Landing Length (in)   | N/A  | N/A                    | DWS Provided?               | N/A  |
| N/A                                    | Landing Width (in)    | N/A  | N/A                    | DWS Contrast?               | N/A  |
| N/A                                    | Landing Slope (%)     | N/A  | N/A                    | DWS Length (in)             | N/A  |
| N/A                                    | Landing X Slope (%)   | N/A  | N/A                    | DWS Full Width?             | N/A  |
| N/A                                    | Landing Curb? (Y/N)   | N/A  | N/A                    | DWS Offset (in)             | N/A  |
| N/A                                    | Shared Landing?       | N/A  |                        |                             |      |
| N/A                                    | Gutter Ponding?       | N/A  | N/A                    | Gutter Slope (%)            | N/A  |
| N/A                                    | Gutter Lip Ht (in)    | N/A  | N/A                    | Gutter X Slope (%)          | N/A  |
| N/A                                    | Painted X Walk1?      | No   | N/A                    | Painted X Walk2?            | No   |
|                                        | X Walk 1 Direction    | To N |                        | X Walk 2 Direction          | To W |
| N/A                                    | X Walk 1 Width (in)   | N/A  | N/A                    | X Walk 2 Width (in)         | N/A  |
|                                        | X Walk 1 Slope (%)    | 2.3  |                        | X Walk 2 Slope (%)          | 0.3  |
|                                        | X Walk 1 X Slope (%)  | 2.2  |                        | X Walk 2 X Slope (%)        | 4.0  |
| N/A                                    | Ramp inside XWalk1?   | N/A  | N/A                    | Ramp inside XWalk2?         | N/A  |
|                                        | Road Slope (%)        | 3.3  | N/A                    | Clear Space?                | N/A  |
|                                        | Road X Slope (%)      | 2.0  | N/A                    | Clear Space to XWalk (in)   | N/A  |
| N/A                                    | Any Obstructions?     | N/A  | N/A                    | Storm Grate/Utility Hazard? | N/A  |
|                                        | Obstruction Type      |      |                        | Storm Grate/Utility Type    |      |
|                                        |                       | N/A  |                        |                             | N/A  |
|                                        |                       |      | Yes                    | Surface Condition? (G/P)    | Good |