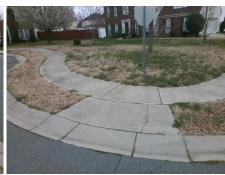

## Field Measurements/Component Compliance

Street 1 Name
Stop Condition-Street 2
Street 2 Name
Stop Condition-Street 1

CEDAR ROCK DR None NANNYBERRY LN StopSign Possible Solutions:

Remove & Replace Curb Ramp With
Two New Directional Ramps or
Equivalent.

Surveyor Notes:

N/A

PROW/ADA:

R304.5.1, R304.2.2, R304.5.3

Total Cost: \$ 3200.00

| Field Measurements/Component Compnance |                       |      |                        |                             |      |
|----------------------------------------|-----------------------|------|------------------------|-----------------------------|------|
| Compliance Description                 |                       | Data | Compliance Description |                             | Data |
| N/A                                    | Ramp Length (in)      | 42.0 | No                     | Ramp Slope (%)              | 8.4  |
| No                                     | Ramp Width (in)       | 46.0 | No                     | Ramp XSlope (%)             | 4.0  |
| N/A                                    | Flare Type LT         | N/A  | N/A                    | Flare Type RT               | N/A  |
| N/A                                    | Flare Slope LT (%)    | N/A  | N/A                    | Flare Slope RT (%)          | N/A  |
| N/A                                    | Flare Traversable LT? | N/A  | N/A                    | Flare Traversable RT?       | N/A  |
| N/A                                    | Landing Length (in)   | N/A  | N/A                    | DWS Provided?               | N/A  |
| N/A                                    | Landing Width (in)    | N/A  | N/A                    | DWS Contrast?               | N/A  |
| N/A                                    | Landing Slope (%)     | N/A  | N/A                    | DWS Length (in)             | N/A  |
| N/A                                    | Landing X Slope (%)   | N/A  | N/A                    | DWS Full Width?             | N/A  |
| N/A                                    | Landing Curb? (Y/N)   | N/A  | N/A                    | DWS Offset (in)             | N/A  |
| N/A                                    | Shared Landing?       | N/A  |                        |                             |      |
| N/A                                    | Gutter Ponding?       | N/A  | N/A                    | Gutter Slope (%)            | N/A  |
| N/A                                    | Gutter Lip Ht (in)    | N/A  | N/A                    | Gutter X Slope (%)          | N/A  |
| N/A                                    | Painted X Walk1?      | No   | N/A                    | Painted X Walk2?            | No   |
|                                        | X Walk 1 Direction    | To N |                        | X Walk 2 Direction          | To W |
| N/A                                    | X Walk 1 Width (in)   | N/A  | N/A                    | X Walk 2 Width (in)         | N/A  |
|                                        | X Walk 1 Slope (%)    | 2.3  |                        | X Walk 2 Slope (%)          | 0.3  |
|                                        | X Walk 1 X Slope (%)  | 2.2  |                        | X Walk 2 X Slope (%)        | 4.0  |
| N/A                                    | Ramp inside XWalk1?   | N/A  | N/A                    | Ramp inside XWalk2?         | N/A  |
|                                        | Road Slope (%)        | 3.3  | N/A                    | Clear Space?                | N/A  |
|                                        | Road X Slope (%)      | 2.0  | N/A                    | Clear Space to XWalk (in)   | N/A  |
| N/A                                    | Any Obstructions?     | N/A  | N/A                    | Storm Grate/Utility Hazard? | N/A  |
|                                        | Obstruction Type      |      |                        | Storm Grate/Utility Type    |      |
|                                        |                       | N/A  |                        |                             | N/A  |
|                                        |                       |      | Yes                    | Surface Condition? (G/P)    | Good |