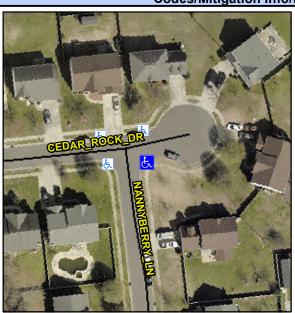

## Access Compliance Report Public Rights-of-Way (Curb Ramps)

Intersection ID: 30433 Main Street: CEDAR\_ROCK\_DR Cross Street: NANNYBERRY\_LN Location: SE

ADA ID: 30B40A0BB816 Ramp Type: PerpDiag Initial Pass/Fail: Fail Overall Compliance: No Severity Score: 22.5