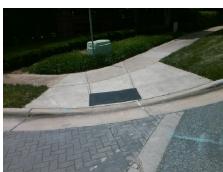

## **Access Compliance Report Public Rights-of-Way** (Curb Ramps)

Intersection ID: 2478 Main Street: WHISTLER'S CHASE DR Cross Street: HIGHLAND\_CREEK\_PY Location: W ADA ID: 30B8B5541005 Ramp Type: PerpDiag Initial Pass/Fail: Fail **Overall Compliance: No Severity Score:** 22.5

**Codes/Mitigation Info/Possible Solution** 

Street 1 Name Stop Condition-Street 2 Street 2 Name Stop Condition-Street 1 WHISTLER'S CHASE DR StopSign **HIGHLAND CREEK PY** None

Possible Solutions: Remove & Replace Curb Ramp With Two New Directional Ramps or Equivalent. Surveyor Notes: N/A PROW/ADA: R304.5.1, R304.2.2, R304.5.3

Total Cost: 3200.00

| Field Measurements/Component Compliance |                       |       |      |                             |       |
|-----------------------------------------|-----------------------|-------|------|-----------------------------|-------|
| Compliance Description Da               |                       | Data  | Comp | liance Description          | Data  |
| N/A                                     | Ramp Length (in)      | 57.5  | No   | Ramp Slope (%)              | 9.6   |
| No                                      | Ramp Width (in)       | 41.5  | No   | Ramp XSlope (%)             | 3.7   |
| N/A                                     | Flare Type LT         | N/A   | N/A  | Flare Type RT               | N/A   |
| N/A                                     | Flare Slope LT (%)    | N/A   | N/A  | Flare Slope RT (%)          | N/A   |
| N/A                                     | Flare Traversable LT? | N/A   | N/A  | Flare Traversable RT?       | N/A   |
| N/A                                     | Landing Length (in)   | N/A   | N/A  | DWS Provided?               | N/A   |
| N/A                                     | Landing Width (in)    | N/A   | N/A  | DWS Contrast?               | N/A   |
| N/A                                     | Landing Slope (%)     | N/A   | N/A  | DWS Length (in)             | N/A   |
| N/A                                     | Landing X Slope (%)   | N/A   | N/A  | DWS Full Width?             | N/A   |
| N/A                                     | Landing Curb? (Y/N)   | N/A   | N/A  | DWS Offset (in)             | N/A   |
| N/A                                     | Shared Landing?       | N/A   |      |                             |       |
| N/A                                     | Gutter Ponding?       | N/A   | N/A  | Gutter Slope (%)            | N/A   |
| N/A                                     | Gutter Lip Ht (in)    | N/A   | N/A  | Gutter X Slope (%)          | N/A   |
| N/A                                     | Painted X Walk1?      | Yes   | N/A  | Painted X Walk2?            | No    |
|                                         | X Walk 1 Direction    | To SE |      | X Walk 2 Direction          | To NE |
| N/A                                     | X Walk 1 Width (in)   | 97.0  | N/A  | X Walk 2 Width (in)         | N/A   |
|                                         | X Walk 1 Slope (%)    | 5.6   |      | X Walk 2 Slope (%)          | 5.8   |
|                                         | X Walk 1 X Slope (%)  | 4.5   |      | X Walk 2 X Slope (%)        | 4.3   |
| N/A                                     | Ramp inside XWalk1?   | Yes   | N/A  | Ramp inside XWalk2?         | N/A   |
|                                         | Road Slope (%)        | 3.2   | N/A  | Clear Space?                | N/A   |
|                                         | Road X Slope (%)      | 8.1   | N/A  | Clear Space to XWalk (in)   | N/A   |
| N/A                                     | Any Obstructions?     | N/A   | N/A  | Storm Grate/Utility Hazard? | N/A   |
|                                         | Obstruction Type      |       |      | Storm Grate/Utility Type    |       |
|                                         |                       | N/A   |      |                             | N/A   |
|                                         |                       |       | Yes  | Surface Condition? (G/P)    | Good  |
|                                         |                       |       |      |                             |       |