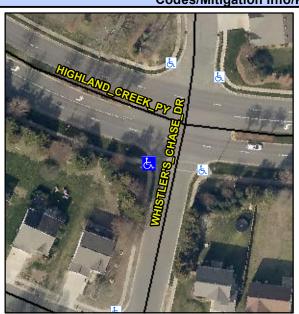

## **Access Compliance Report Public Rights-of-Way** (Curb Ramps)

Intersection ID: 2478 Main Street: WHISTLER'S CHASE DR Cross Street: HIGHLAND\_CREEK\_PY Location: W ADA ID: 30B8B5541005 Ramp Type: PerpDiag Initial Pass/Fail: Fail **Overall Compliance: No Severity Score:** 22.5