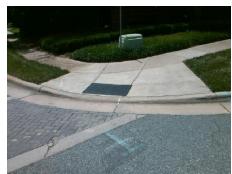

## **Access Compliance Report Public Rights-of-Way** (Curb Ramps)

Intersection ID: 2478 Main Street: WHISTLER'S CHASE DR Cross Street: HIGHLAND\_CREEK\_PY Location: W ADA ID: 30B8B5541005 Ramp Type: PerpDiag Initial Pass/Fail: Fail **Overall Compliance: No Severity Score:** 22.5

**Codes/Mitigation Info/Possible Solution** 

Street 1 Name Stop Condition-Street 2 Street 2 Name Stop Condition-Street 1 WHISTLER'S CHASE DR StopSign **HIGHLAND CREEK PY** None

Possible Solutions: Remove & Replace Curb Ramp With Two New Directional Ramps or Equivalent. Surveyor Notes: N/A PROW/ADA: R304.5.1, R304.2.2, R304.5.3

Total Cost: 3200.00

| Field Measurements/Component Compliance |                       |       |      |                             |       |
|-----------------------------------------|-----------------------|-------|------|-----------------------------|-------|
| Compliance Description Da               |                       | Data  | Comp | liance Description          | Data  |
| N/A                                     | Ramp Length (in)      | 57.5  | No   | Ramp Slope (%)              | 9.6   |
| No                                      | Ramp Width (in)       | 41.5  | No   | Ramp XSlope (%)             | 3.7   |
| N/A                                     | Flare Type LT         | N/A   | N/A  | Flare Type RT               | N/A   |
| N/A                                     | Flare Slope LT (%)    | N/A   | N/A  | Flare Slope RT (%)          | N/A   |
| N/A                                     | Flare Traversable LT? | N/A   | N/A  | Flare Traversable RT?       | N/A   |
| N/A                                     | Landing Length (in)   | N/A   | N/A  | DWS Provided?               | N/A   |
| N/A                                     | Landing Width (in)    | N/A   | N/A  | DWS Contrast?               | N/A   |
| N/A                                     | Landing Slope (%)     | N/A   | N/A  | DWS Length (in)             | N/A   |
| N/A                                     | Landing X Slope (%)   | N/A   | N/A  | DWS Full Width?             | N/A   |
| N/A                                     | Landing Curb? (Y/N)   | N/A   | N/A  | DWS Offset (in)             | N/A   |
| N/A                                     | Shared Landing?       | N/A   |      |                             |       |
| N/A                                     | Gutter Ponding?       | N/A   | N/A  | Gutter Slope (%)            | N/A   |
| N/A                                     | Gutter Lip Ht (in)    | N/A   | N/A  | Gutter X Slope (%)          | N/A   |
| N/A                                     | Painted X Walk1?      | Yes   | N/A  | Painted X Walk2?            | No    |
|                                         | X Walk 1 Direction    | To SE |      | X Walk 2 Direction          | To NE |
| N/A                                     | X Walk 1 Width (in)   | 97.0  | N/A  | X Walk 2 Width (in)         | N/A   |
|                                         | X Walk 1 Slope (%)    | 5.6   |      | X Walk 2 Slope (%)          | 5.8   |
|                                         | X Walk 1 X Slope (%)  | 4.5   |      | X Walk 2 X Slope (%)        | 4.3   |
| N/A                                     | Ramp inside XWalk1?   | Yes   | N/A  | Ramp inside XWalk2?         | N/A   |
|                                         | Road Slope (%)        | 3.2   | N/A  | Clear Space?                | N/A   |
|                                         | Road X Slope (%)      | 8.1   | N/A  | Clear Space to XWalk (in)   | N/A   |
| N/A                                     | Any Obstructions?     | N/A   | N/A  | Storm Grate/Utility Hazard? | N/A   |
|                                         | Obstruction Type      |       |      | Storm Grate/Utility Type    |       |
|                                         |                       | N/A   |      |                             | N/A   |
|                                         |                       |       | Yes  | Surface Condition? (G/P)    | Good  |
|                                         |                       |       |      |                             |       |