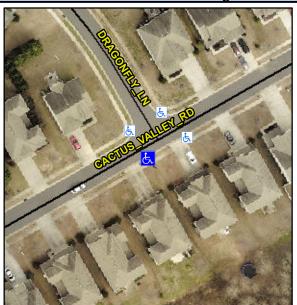

## **Access Compliance Report Public Rights-of-Way** (Curb Ramps)

Intersection ID: 47837 Main Street: CACTUS\_VALLEY\_RD Cross Street: DRAGONFLY\_LN Location: SW **Overall Compliance: No ADA ID: 30BCE3F9B385** Ramp Type: Perp Initial Pass/Fail: Fail Severity Score: 21.25