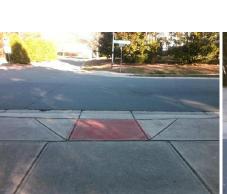

## Access Compliance Report Public Rights-of-Way (Curb Ramps)

Intersection ID: 44190 Main Street: ROZZELLES\_LANDING\_DR Cross Street: CODDINGTON\_RIDGE\_DR Location: SE

ADA ID: 30BD2743508D Ramp Type: Perp Initial Pass/Fail: Fail Overall Compliance: No Severity Score: 8.75

Total Cost:

1850.00

| Field Measurements/Component Compliance |                       |      |      |                             |      |  |
|-----------------------------------------|-----------------------|------|------|-----------------------------|------|--|
| Comp                                    | liance Description    | Data | Comp | liance Description          | Data |  |
| N/A                                     | Ramp Length (in)      | 47.0 | Yes  | Ramp Slope (%)              | 6.9  |  |
| No                                      | Ramp Width (in)       | 47.0 | Yes  | Ramp XSlope (%)             | 1.4  |  |
| N/A                                     | Flare Type LT         | N/A  | N/A  | Flare Type RT               | N/A  |  |
| N/A                                     | Flare Slope LT (%)    | N/A  | N/A  | Flare Slope RT (%)          | N/A  |  |
| N/A                                     | Flare Traversable LT? | N/A  | N/A  | Flare Traversable RT?       | N/A  |  |
| N/A                                     | Landing Length (in)   | N/A  | N/A  | DWS Provided?               | N/A  |  |
| N/A                                     | Landing Width (in)    | N/A  | N/A  | DWS Contrast?               | N/A  |  |
| N/A                                     | Landing Slope (%)     | N/A  | N/A  | DWS Length (in)             | N/A  |  |
| N/A                                     | Landing X Slope (%)   | N/A  | N/A  | DWS Full Width?             | N/A  |  |
| N/A                                     | Landing Curb? (Y/N)   | N/A  | N/A  | DWS Offset (in)             | N/A  |  |
| N/A                                     | Shared Landing?       | N/A  |      |                             |      |  |
| N/A                                     | Gutter Ponding?       | N/A  | N/A  | Gutter Slope (%)            | N/A  |  |
| N/A                                     | Gutter Lip Ht (in)    | N/A  | N/A  | Gutter X Slope (%)          | N/A  |  |
| N/A                                     | Painted X Walk1?      | No   | N/A  | Painted X Walk2?            | N/A  |  |
|                                         | X Walk 1 Direction    | To N |      | X Walk 2 Direction          | N/A  |  |
| N/A                                     | X Walk 1 Width (in)   | N/A  | N/A  | X Walk 2 Width (in)         | N/A  |  |
|                                         | X Walk 1 Slope (%)    | 4.8  |      | X Walk 2 Slope (%)          | N/A  |  |
|                                         | X Walk 1 X Slope (%)  | 0.8  |      | X Walk 2 X Slope (%)        | N/A  |  |
| N/A                                     | Ramp inside XWalk1?   | N/A  | N/A  | Ramp inside XWalk2?         | N/A  |  |
|                                         | Road Slope (%)        | N/A  | N/A  | Clear Space?                | N/A  |  |
|                                         | Road X Slope (%)      | N/A  | N/A  | Clear Space to XWalk (in)   | N/A  |  |
| N/A                                     | Any Obstructions?     | N/A  | N/A  | Storm Grate/Utility Hazard? | N/A  |  |
|                                         | Obstruction Type      |      |      | Storm Grate/Utility Type    |      |  |
|                                         |                       | N/A  |      |                             | N/A  |  |
|                                         |                       |      | Yes  | Surface Condition? (G/P)    | Good |  |
| MESSE D                                 |                       | •    | •    |                             |      |  |