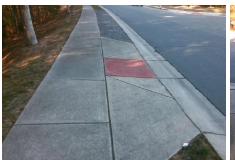

## Access Compliance Report Public Rights-of-Way (Curb Ramps)

Intersection ID: 44190 Main Street: ROZZELLES\_LANDING\_DR Cross Street: CODDINGTON\_RIDGE\_DR Location: SE

ADA ID: 30BD2743508D Ramp Type: Perp Initial Pass/Fail: Fail Overall Compliance: No Severity Score: 8.75

Total Cost:

1850.00

| Field Measurements/Component Compliance |                       |      |      |                             |      |  |
|-----------------------------------------|-----------------------|------|------|-----------------------------|------|--|
| Comp                                    | liance Description    | Data | Comp | liance Description          | Data |  |
| N/A                                     | Ramp Length (in)      | 47.0 | Yes  | Ramp Slope (%)              | 6.9  |  |
| No                                      | Ramp Width (in)       | 47.0 | Yes  | Ramp XSlope (%)             | 1.4  |  |
| N/A                                     | Flare Type LT         | N/A  | N/A  | Flare Type RT               | N/A  |  |
| N/A                                     | Flare Slope LT (%)    | N/A  | N/A  | Flare Slope RT (%)          | N/A  |  |
| N/A                                     | Flare Traversable LT? | N/A  | N/A  | Flare Traversable RT?       | N/A  |  |
| N/A                                     | Landing Length (in)   | N/A  | N/A  | DWS Provided?               | N/A  |  |
| N/A                                     | Landing Width (in)    | N/A  | N/A  | DWS Contrast?               | N/A  |  |
| N/A                                     | Landing Slope (%)     | N/A  | N/A  | DWS Length (in)             | N/A  |  |
| N/A                                     | Landing X Slope (%)   | N/A  | N/A  | DWS Full Width?             | N/A  |  |
| N/A                                     | Landing Curb? (Y/N)   | N/A  | N/A  | DWS Offset (in)             | N/A  |  |
| N/A                                     | Shared Landing?       | N/A  |      |                             |      |  |
| N/A                                     | Gutter Ponding?       | N/A  | N/A  | Gutter Slope (%)            | N/A  |  |
| N/A                                     | Gutter Lip Ht (in)    | N/A  | N/A  | Gutter X Slope (%)          | N/A  |  |
| N/A                                     | Painted X Walk1?      | No   | N/A  | Painted X Walk2?            | N/A  |  |
|                                         | X Walk 1 Direction    | To N |      | X Walk 2 Direction          | N/A  |  |
| N/A                                     | X Walk 1 Width (in)   | N/A  | N/A  | X Walk 2 Width (in)         | N/A  |  |
|                                         | X Walk 1 Slope (%)    | 4.8  |      | X Walk 2 Slope (%)          | N/A  |  |
|                                         | X Walk 1 X Slope (%)  | 0.8  |      | X Walk 2 X Slope (%)        | N/A  |  |
| N/A                                     | Ramp inside XWalk1?   | N/A  | N/A  | Ramp inside XWalk2?         | N/A  |  |
|                                         | Road Slope (%)        | N/A  | N/A  | Clear Space?                | N/A  |  |
|                                         | Road X Slope (%)      | N/A  | N/A  | Clear Space to XWalk (in)   | N/A  |  |
| N/A                                     | Any Obstructions?     | N/A  | N/A  | Storm Grate/Utility Hazard? | N/A  |  |
|                                         | Obstruction Type      |      |      | Storm Grate/Utility Type    |      |  |
|                                         |                       | N/A  |      |                             | N/A  |  |
|                                         |                       |      | Yes  | Surface Condition? (G/P)    | Good |  |
| MESSE D                                 |                       | •    | •    |                             |      |  |