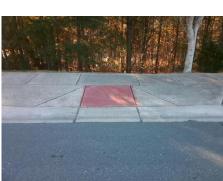

## Access Compliance Report Public Rights-of-Way (Curb Ramps)

Intersection ID: 44190 Main Street: ROZZELLES\_LANDING\_DR Cross Street: CODDINGTON\_RIDGE\_DR Location: SE

ADA ID: 30BD2743508D Ramp Type: Perp Initial Pass/Fail: Fail Overall Compliance: No Severity Score: 8.75

Total Cost:

1850.00

| Field Measurements/Component Compliance |                       |      |      |                             |      |  |
|-----------------------------------------|-----------------------|------|------|-----------------------------|------|--|
| Comp                                    | liance Description    | Data | Comp | liance Description          | Data |  |
| N/A                                     | Ramp Length (in)      | 47.0 | Yes  | Ramp Slope (%)              | 6.9  |  |
| No                                      | Ramp Width (in)       | 47.0 | Yes  | Ramp XSlope (%)             | 1.4  |  |
| N/A                                     | Flare Type LT         | N/A  | N/A  | Flare Type RT               | N/A  |  |
| N/A                                     | Flare Slope LT (%)    | N/A  | N/A  | Flare Slope RT (%)          | N/A  |  |
| N/A                                     | Flare Traversable LT? | N/A  | N/A  | Flare Traversable RT?       | N/A  |  |
| N/A                                     | Landing Length (in)   | N/A  | N/A  | DWS Provided?               | N/A  |  |
| N/A                                     | Landing Width (in)    | N/A  | N/A  | DWS Contrast?               | N/A  |  |
| N/A                                     | Landing Slope (%)     | N/A  | N/A  | DWS Length (in)             | N/A  |  |
| N/A                                     | Landing X Slope (%)   | N/A  | N/A  | DWS Full Width?             | N/A  |  |
| N/A                                     | Landing Curb? (Y/N)   | N/A  | N/A  | DWS Offset (in)             | N/A  |  |
| N/A                                     | Shared Landing?       | N/A  |      |                             |      |  |
| N/A                                     | Gutter Ponding?       | N/A  | N/A  | Gutter Slope (%)            | N/A  |  |
| N/A                                     | Gutter Lip Ht (in)    | N/A  | N/A  | Gutter X Slope (%)          | N/A  |  |
| N/A                                     | Painted X Walk1?      | No   | N/A  | Painted X Walk2?            | N/A  |  |
|                                         | X Walk 1 Direction    | To N |      | X Walk 2 Direction          | N/A  |  |
| N/A                                     | X Walk 1 Width (in)   | N/A  | N/A  | X Walk 2 Width (in)         | N/A  |  |
|                                         | X Walk 1 Slope (%)    | 4.8  |      | X Walk 2 Slope (%)          | N/A  |  |
|                                         | X Walk 1 X Slope (%)  | 0.8  |      | X Walk 2 X Slope (%)        | N/A  |  |
| N/A                                     | Ramp inside XWalk1?   | N/A  | N/A  | Ramp inside XWalk2?         | N/A  |  |
|                                         | Road Slope (%)        | N/A  | N/A  | Clear Space?                | N/A  |  |
|                                         | Road X Slope (%)      | N/A  | N/A  | Clear Space to XWalk (in)   | N/A  |  |
| N/A                                     | Any Obstructions?     | N/A  | N/A  | Storm Grate/Utility Hazard? | N/A  |  |
|                                         | Obstruction Type      |      |      | Storm Grate/Utility Type    |      |  |
|                                         |                       | N/A  |      |                             | N/A  |  |
|                                         |                       |      | Yes  | Surface Condition? (G/P)    | Good |  |
| MESSE D                                 |                       | •    | •    |                             |      |  |