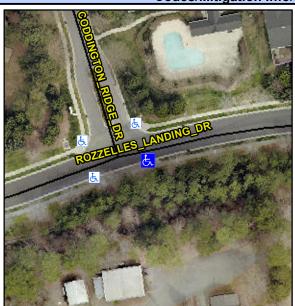

## Access Compliance Report Public Rights-of-Way (Curb Ramps)

Intersection ID: 44190 Main Street: ROZZELLES\_LANDING\_DR Cross Street: CODDINGTON\_RIDGE\_DR Location: SE

ADA ID: 30BD2743508D Ramp Type: Perp Initial Pass/Fail: Fail Overall Compliance: No Severity Score: 8.75