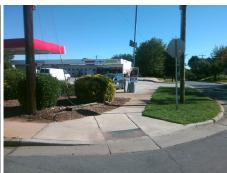

## **Access Compliance Report Public Rights-of-Way** (Curb Ramps)

Intersection ID: 20563 Main Street: FARMHURST DR **Cross Street: NATIONS FORD RD** Location: NE ADA ID: 30BF295D5747 Ramp Type: PerpDiag Initial Pass/Fail: Fail **Overall Compliance: No Severity Score:** 12.5

Total Cost: 3200.00

| Field Measurements/Component Compliance |                       |      |      |                             |       |
|-----------------------------------------|-----------------------|------|------|-----------------------------|-------|
| Compliance Description                  |                       | Data | Comp | liance Description          | Data  |
| N/A                                     | Ramp Length (in)      | 91.0 | No   | Ramp Slope (%)              | 9.3   |
| Yes                                     | Ramp Width (in)       | 49.0 | Yes  | Ramp XSlope (%)             | 2.0   |
| N/A                                     | Flare Type LT         | N/A  | N/A  | Flare Type RT               | N/A   |
| N/A                                     | Flare Slope LT (%)    | N/A  | N/A  | Flare Slope RT (%)          | N/A   |
| N/A                                     | Flare Traversable LT? | N/A  | N/A  | Flare Traversable RT?       | N/A   |
| N/A                                     | Landing Length (in)   | N/A  | N/A  | DWS Provided?               | N/A   |
| N/A                                     | Landing Width (in)    | N/A  | N/A  | DWS Contrast?               | N/A   |
| N/A                                     | Landing Slope (%)     | N/A  | N/A  | DWS Length (in)             | N/A   |
| N/A                                     | Landing X Slope (%)   | N/A  | N/A  | DWS Full Width?             | N/A   |
| N/A                                     | Landing Curb? (Y/N)   | N/A  | N/A  | DWS Offset (in)             | N/A   |
| N/A                                     | Shared Landing?       | N/A  |      |                             |       |
| N/A                                     | Gutter Ponding?       | N/A  | N/A  | Gutter Slope (%)            | N/A   |
| N/A                                     | Gutter Lip Ht (in)    | N/A  | N/A  | Gutter X Slope (%)          | N/A   |
| N/A                                     | Painted X Walk1?      | No   | N/A  | Painted X Walk2?            | No    |
|                                         | X Walk 1 Direction    | To W |      | X Walk 2 Direction          | To SE |
| N/A                                     | X Walk 1 Width (in)   | N/A  | N/A  | X Walk 2 Width (in)         | N/A   |
|                                         | X Walk 1 Slope (%)    | 8.2  |      | X Walk 2 Slope (%)          | 2.8   |
|                                         | X Walk 1 X Slope (%)  | 0.2  |      | X Walk 2 X Slope (%)        | 4.0   |
| N/A                                     | Ramp inside XWalk1?   | N/A  | N/A  | Ramp inside XWalk2?         | N/A   |
|                                         | Road Slope (%)        | 1.0  | N/A  | Clear Space?                | N/A   |
|                                         | Road X Slope (%)      | 7.3  | N/A  | Clear Space to XWalk (in)   | N/A   |
| N/A                                     | Any Obstructions?     | N/A  | N/A  | Storm Grate/Utility Hazard? | N/A   |
|                                         | Obstruction Type      |      |      | Storm Grate/Utility Type    |       |
|                                         |                       | N/A  |      |                             | N/A   |
|                                         |                       |      | Yes  | Surface Condition? (G/P)    | Good  |
|                                         |                       |      |      |                             |       |