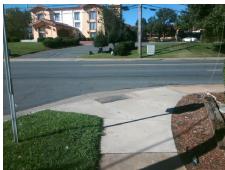

## **Access Compliance Report Public Rights-of-Way** (Curb Ramps)

Intersection ID: 20563 Main Street: FARMHURST DR **Cross Street: NATIONS FORD RD** Location: NE ADA ID: 30BF295D5747 Ramp Type: PerpDiag Initial Pass/Fail: Fail **Overall Compliance: No Severity Score:** 12.5

Total Cost: 3200.00

| Field Measurements/Component Compliance |                       |      |      |                             |       |
|-----------------------------------------|-----------------------|------|------|-----------------------------|-------|
| Compliance Description                  |                       | Data | Comp | liance Description          | Data  |
| N/A                                     | Ramp Length (in)      | 91.0 | No   | Ramp Slope (%)              | 9.3   |
| Yes                                     | Ramp Width (in)       | 49.0 | Yes  | Ramp XSlope (%)             | 2.0   |
| N/A                                     | Flare Type LT         | N/A  | N/A  | Flare Type RT               | N/A   |
| N/A                                     | Flare Slope LT (%)    | N/A  | N/A  | Flare Slope RT (%)          | N/A   |
| N/A                                     | Flare Traversable LT? | N/A  | N/A  | Flare Traversable RT?       | N/A   |
| N/A                                     | Landing Length (in)   | N/A  | N/A  | DWS Provided?               | N/A   |
| N/A                                     | Landing Width (in)    | N/A  | N/A  | DWS Contrast?               | N/A   |
| N/A                                     | Landing Slope (%)     | N/A  | N/A  | DWS Length (in)             | N/A   |
| N/A                                     | Landing X Slope (%)   | N/A  | N/A  | DWS Full Width?             | N/A   |
| N/A                                     | Landing Curb? (Y/N)   | N/A  | N/A  | DWS Offset (in)             | N/A   |
| N/A                                     | Shared Landing?       | N/A  |      |                             |       |
| N/A                                     | Gutter Ponding?       | N/A  | N/A  | Gutter Slope (%)            | N/A   |
| N/A                                     | Gutter Lip Ht (in)    | N/A  | N/A  | Gutter X Slope (%)          | N/A   |
| N/A                                     | Painted X Walk1?      | No   | N/A  | Painted X Walk2?            | No    |
|                                         | X Walk 1 Direction    | To W |      | X Walk 2 Direction          | To SE |
| N/A                                     | X Walk 1 Width (in)   | N/A  | N/A  | X Walk 2 Width (in)         | N/A   |
|                                         | X Walk 1 Slope (%)    | 8.2  |      | X Walk 2 Slope (%)          | 2.8   |
|                                         | X Walk 1 X Slope (%)  | 0.2  |      | X Walk 2 X Slope (%)        | 4.0   |
| N/A                                     | Ramp inside XWalk1?   | N/A  | N/A  | Ramp inside XWalk2?         | N/A   |
|                                         | Road Slope (%)        | 1.0  | N/A  | Clear Space?                | N/A   |
|                                         | Road X Slope (%)      | 7.3  | N/A  | Clear Space to XWalk (in)   | N/A   |
| N/A                                     | Any Obstructions?     | N/A  | N/A  | Storm Grate/Utility Hazard? | N/A   |
|                                         | Obstruction Type      |      |      | Storm Grate/Utility Type    |       |
|                                         |                       | N/A  |      |                             | N/A   |
|                                         |                       |      | Yes  | Surface Condition? (G/P)    | Good  |
|                                         |                       |      |      |                             |       |