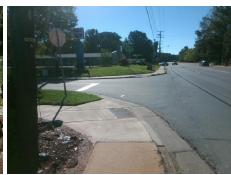

## **Access Compliance Report Public Rights-of-Way** (Curb Ramps)

Intersection ID: 20563 Main Street: FARMHURST DR **Cross Street: NATIONS FORD RD** Location: NE ADA ID: 30BF295D5747 Ramp Type: PerpDiag Initial Pass/Fail: Fail **Overall Compliance: No Severity Score:** 12.5

Total Cost: 3200.00

| Field Measurements/Component Compliance |                       |      |      |                             |       |
|-----------------------------------------|-----------------------|------|------|-----------------------------|-------|
| Compliance Description                  |                       | Data | Comp | liance Description          | Data  |
| N/A                                     | Ramp Length (in)      | 91.0 | No   | Ramp Slope (%)              | 9.3   |
| Yes                                     | Ramp Width (in)       | 49.0 | Yes  | Ramp XSlope (%)             | 2.0   |
| N/A                                     | Flare Type LT         | N/A  | N/A  | Flare Type RT               | N/A   |
| N/A                                     | Flare Slope LT (%)    | N/A  | N/A  | Flare Slope RT (%)          | N/A   |
| N/A                                     | Flare Traversable LT? | N/A  | N/A  | Flare Traversable RT?       | N/A   |
| N/A                                     | Landing Length (in)   | N/A  | N/A  | DWS Provided?               | N/A   |
| N/A                                     | Landing Width (in)    | N/A  | N/A  | DWS Contrast?               | N/A   |
| N/A                                     | Landing Slope (%)     | N/A  | N/A  | DWS Length (in)             | N/A   |
| N/A                                     | Landing X Slope (%)   | N/A  | N/A  | DWS Full Width?             | N/A   |
| N/A                                     | Landing Curb? (Y/N)   | N/A  | N/A  | DWS Offset (in)             | N/A   |
| N/A                                     | Shared Landing?       | N/A  |      |                             |       |
| N/A                                     | Gutter Ponding?       | N/A  | N/A  | Gutter Slope (%)            | N/A   |
| N/A                                     | Gutter Lip Ht (in)    | N/A  | N/A  | Gutter X Slope (%)          | N/A   |
| N/A                                     | Painted X Walk1?      | No   | N/A  | Painted X Walk2?            | No    |
|                                         | X Walk 1 Direction    | To W |      | X Walk 2 Direction          | To SE |
| N/A                                     | X Walk 1 Width (in)   | N/A  | N/A  | X Walk 2 Width (in)         | N/A   |
|                                         | X Walk 1 Slope (%)    | 8.2  |      | X Walk 2 Slope (%)          | 2.8   |
|                                         | X Walk 1 X Slope (%)  | 0.2  |      | X Walk 2 X Slope (%)        | 4.0   |
| N/A                                     | Ramp inside XWalk1?   | N/A  | N/A  | Ramp inside XWalk2?         | N/A   |
|                                         | Road Slope (%)        | 1.0  | N/A  | Clear Space?                | N/A   |
|                                         | Road X Slope (%)      | 7.3  | N/A  | Clear Space to XWalk (in)   | N/A   |
| N/A                                     | Any Obstructions?     | N/A  | N/A  | Storm Grate/Utility Hazard? | N/A   |
|                                         | Obstruction Type      |      |      | Storm Grate/Utility Type    |       |
|                                         |                       | N/A  |      |                             | N/A   |
|                                         |                       |      | Yes  | Surface Condition? (G/P)    | Good  |
|                                         |                       |      |      |                             |       |