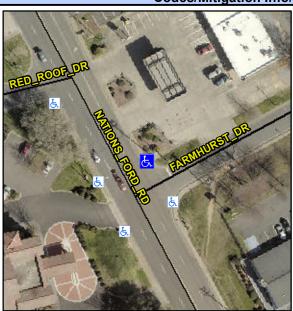

## **Access Compliance Report Public Rights-of-Way** (Curb Ramps)

Intersection ID: 20563 Main Street: FARMHURST DR **Cross Street: NATIONS FORD RD** Location: NE ADA ID: 30BF295D5747 Ramp Type: PerpDiag Initial Pass/Fail: Fail **Overall Compliance: No Severity Score:** 12.5

**Codes/Mitigation Info/Possible Solution** 

Street 1 Name Stop Condition-Street 2 Street 2 Name Stop Condition-Street 1 **NATIONS FORD RD** None **FARMHURST DR** StopSign Possible Solutions: Remove & Replace Curb Ramp With Two New Directional Ramps or Equivalent. Surveyor Notes: N/A PROW/ADA: Not Found, R304.2.2