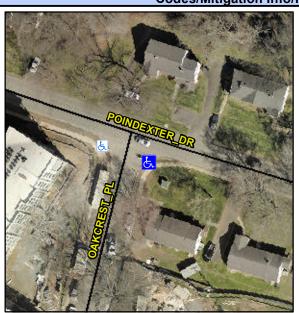

## Access Compliance Report Public Rights-of-Way (Curb Ramps)

Intersection ID: 15299 Main Street: OAKCREST\_PL Cross Street: POINDEXTER\_DR Location: S

ADA ID: 30BF49C5D810 Ramp Type: PerpDiag Initial Pass/Fail: Fail Overall Compliance: No Severity Score: 37.5

## Field Measurements/Component Compliance

Street 1 Name
Stop Condition-Street 2
Street 2 Name
Stop Condition-Street 1

POINDEXTER DR None OAKCREST PL StopSign Possible Solutions:

Remove & Replace Curb Ramp With Two New Directional Ramps or Equivalent.