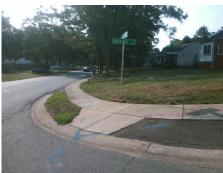

## Access Compliance Report Public Rights-of-Way (Curb Ramps)

Intersection ID: 15299 Main Street: OAKCREST\_PL Cross Street: POINDEXTER\_DR Location: S

ADA ID: 30BF49C5D810 Ramp Type: PerpDiag Initial Pass/Fail: Fail Overall Compliance: No Severity Score: 37.5

## Field Measurements/Component Compliance

Street 1 Name
Stop Condition-Street 2
Street 2 Name
Stop Condition-Street 1

POINDEXTER DR None OAKCREST PL StopSign Possible Solutions:

Remove & Replace Curb Ramp With Two New Directional Ramps or Equivalent.