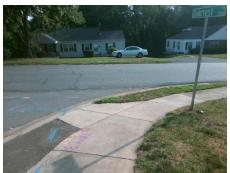

## Access Compliance Report Public Rights-of-Way (Curb Ramps)

Intersection ID: 15299 Main Street: OAKCREST\_PL Cross Street: POINDEXTER\_DR Location: S

ADA ID: 30BF49C5D810 Ramp Type: PerpDiag Initial Pass/Fail: Fail Overall Compliance: No Severity Score: 37.5

## Field Measurements/Component Compliance

Street 1 Name
Stop Condition-Street 2
Street 2 Name
Stop Condition-Street 1

POINDEXTER DR None OAKCREST PL StopSign Possible Solutions:

Remove & Replace Curb Ramp With Two New Directional Ramps or Equivalent.