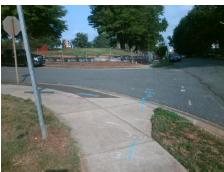

## Access Compliance Report Public Rights-of-Way (Curb Ramps)

Intersection ID: 15299 Main Street: OAKCREST\_PL Cross Street: POINDEXTER\_DR Location: S

ADA ID: 30BF49C5D810 Ramp Type: PerpDiag Initial Pass/Fail: Fail Overall Compliance: No Severity Score: 37.5

## Field Measurements/Component Compliance

Street 1 Name
Stop Condition-Street 2
Street 2 Name
Stop Condition-Street 1

POINDEXTER DR None OAKCREST PL StopSign Possible Solutions:

Remove & Replace Curb Ramp With Two New Directional Ramps or Equivalent.