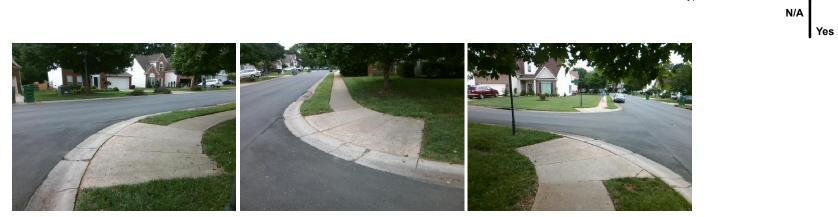

## Access Compliance Report Public Rights-of-Way (Curb Ramps)

| Intersection ID: 28223                   | ection ID: 28223 Main Street: FIELDCROFT_DR |                               |         | Cross Street: WINGED_TRAIL_CT                  |                       |                             |                    | Location:                   | NW   |
|------------------------------------------|---------------------------------------------|-------------------------------|---------|------------------------------------------------|-----------------------|-----------------------------|--------------------|-----------------------------|------|
| ADA ID: 30C0B63E9F39 Ramp Type: PerpDiag |                                             |                               | Initial | Initial Pass/Fail: Fail Overall Compliance: No |                       |                             |                    | o Severity Score:           | 47.5 |
| Codes/Mitigation Info/Possible Solution  |                                             |                               |         | Field Measurements/Component Compliance        |                       |                             |                    |                             |      |
|                                          |                                             | Possible Solutions:           |         | Compliance Description                         |                       | Data Compliance Description |                    | Data                        |      |
|                                          |                                             | Remove & Replace Curb Ramp    | With    | N/A                                            | Ramp Length (in)      | 96.0                        | Yes                | Ramp Slope (%)              | 5.6  |
|                                          |                                             | Two New Directional Ramps or  |         | No                                             | Ramp Width (in)       | 28.0                        | No                 | Ramp XSlope (%)             | 5.1  |
|                                          |                                             | Equivalent.                   |         | N/A                                            | Flare Type LT         | N/A                         | N/A                | Flare Type RT               | N/A  |
| A A A A A A A A A A A A A A A A A A A    |                                             | 1                             |         | N/A                                            | Flare Slope LT (%)    | N/A                         | N/A                | Flare Slope RT (%)          | N/A  |
|                                          |                                             |                               |         | N/A                                            | Flare Traversable LT? | N/A                         | N/A                | Flare Traversable RT?       | N/A  |
|                                          |                                             |                               |         | N/A                                            | Landing Length (in)   | N/A                         | N/A                | DWS Provided?               | N/A  |
|                                          |                                             | Surveyor Notes:               |         | N/A                                            | Landing Width (in)    | N/A                         | N/A                | DWS Contrast?               | N/A  |
|                                          |                                             | N/A                           |         | N/A                                            | Landing Slope (%)     | N/A                         | N/A                | DWS Length (in)             | N/A  |
|                                          |                                             |                               |         | N/A                                            | Landing X Slope (%)   | N/A                         | N/A                | DWS Full Width?             | N/A  |
| FER                                      |                                             |                               | N/A     | Landing Curb? (Y/N)                            | N/A                   | N/A                         | DWS Offset (in)    | N/A                         |      |
| PROW/ADA:<br>Not Found, R304.5.1, R304.  |                                             |                               |         | N/A                                            | Shared Landing?       | N/A                         |                    |                             |      |
|                                          |                                             | PROW/ADA:                     |         | N/A                                            | Gutter Ponding?       | N/A                         | N/A                | Gutter Slope (%)            | N/A  |
|                                          |                                             | Not Found, R304.5.1, R304.5.3 |         | N/A                                            | Gutter Lip Ht (in)    | N/A                         | N/A                | Gutter X Slope (%)          | N/A  |
|                                          |                                             | ,,                            |         | N/A                                            | Painted X Walk1?      | No                          | N/A                | Painted X Walk2?            | No   |
|                                          |                                             |                               |         | X Walk 1 Direction                             | To SE                 |                             | X Walk 2 Direction | To NE                       |      |
|                                          |                                             |                               |         | N/A                                            | X Walk 1 Width (in)   | N/A                         | N/A                | X Walk 2 Width (in)         | N/A  |
| Street 1 Name FIEL                       | LDCROFT DR                                  | -                             |         |                                                | X Walk 1 Slope (%)    | 0.7                         |                    | X Walk 2 Slope (%)          | 2.2  |
| Stop Condition-Street 2                  | None                                        |                               |         |                                                | X Walk 1 X Slope (%)  | 0.1                         |                    | X Walk 2 X Slope (%)        | 2.2  |
| Street 2 Name WING                       | ED TRAIL CT                                 |                               |         | N/A                                            | Ramp inside XWalk1?   | N/A                         | N/A                | Ramp inside XWalk2?         | N/A  |
| Stop Condition-Street 1                  | StopSign                                    |                               |         |                                                | Road Slope (%)        | 1.1                         | N/A                | Clear Space?                | N/A  |
|                                          |                                             |                               |         |                                                | Road X Slope (%)      | 2.5                         | N/A                | Clear Space to XWalk (in)   | N/A  |
|                                          |                                             |                               |         | N/A                                            | Any Obstructions?     | N/A                         | N/A                | Storm Grate/Utility Hazard? | N/A  |
|                                          |                                             | Total Cost: \$                | 3200.00 |                                                | Obstruction Type      |                             |                    | Storm Grate/Utility Type    |      |
|                                          |                                             |                               |         |                                                |                       | N/A                         |                    |                             | N/A  |