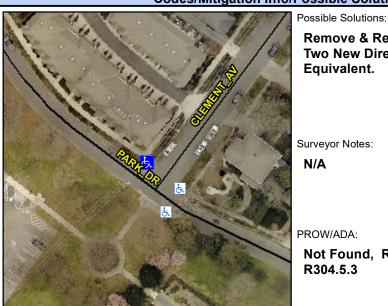

## **Access Compliance Report Public Rights-of-Way** (Curb Ramps)

Intersection ID: 14049 Main Street: CLEMENT AV Cross Street: PARK\_DR Location: Ν ADA ID: 30C868844C61 Ramp Type: PerpDiag Initial Pass/Fail: Fail **Overall Compliance: No Severity Score:** 22.5

**Codes/Mitigation Info/Possible Solution** 

Field Measurements/Component Compliance

Street 1 Name Stop Condition-Street 2 Street 2 Name Stop Condition-Street 1

PARK DR None **CLEMENT AV** StopSign Remove & Replace Curb Ramp With **Two New Directional Ramps or** Equivalent.