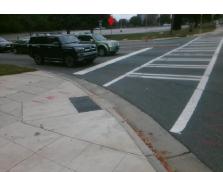

| Possible Solutions:          | Comp           | iance               | Description      |  |
|------------------------------|----------------|---------------------|------------------|--|
| Remove & Replace Landing.    | N/A            | Ramp Length (in)    |                  |  |
|                              | Yes            | Ram                 | p Width (in)     |  |
|                              | N/A            | Flare Type LT       |                  |  |
|                              | N/A            | Flare               | Slope LT (%)     |  |
|                              | N/A            | Flare               | Traversable L    |  |
|                              | Yes            | Land                | ing Length (in)  |  |
| Surveyor Notes:              | Yes            | Land                | ing Width (in)   |  |
| N/A                          | <b>No</b> Land | Land                | ing Slope (%)    |  |
|                              | Yes            | Landing X Slope (%) |                  |  |
|                              | N/A            | Land                | ing Curb? (Y/N   |  |
|                              | N/A            | Shar                | ed Landing?      |  |
| PROW/ADA:                    | Yes            | Gutte               | er Ponding?      |  |
| R304.2.2-Perp, R304.3.2-Para | Yes            | Gutte               | er Lip Ht (in)   |  |
| •                            | N/A            | Paint               | ed X Walk1?      |  |
|                              |                | X Wa                | lk 1 Direction   |  |
|                              | N/A            | X Wa                | ılk 1 Width (in) |  |
|                              |                | X Wa                | ılk 1 Slope (%)  |  |
|                              |                | X Wa                | ılk 1 X Slope (% |  |
|                              | Yes            | Ram                 | p inside XWalk   |  |