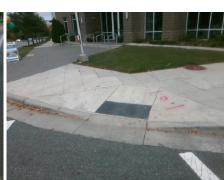

| Possible Solutions:          | Comp           | iance               | Description      |  |
|------------------------------|----------------|---------------------|------------------|--|
| Remove & Replace Landing.    | N/A            | Ramp Length (in)    |                  |  |
|                              | Yes            | Ram                 | p Width (in)     |  |
|                              | N/A            | Flare Type LT       |                  |  |
|                              | N/A            | Flare               | Slope LT (%)     |  |
|                              | N/A            | Flare               | Traversable L    |  |
|                              | Yes            | Land                | ing Length (in)  |  |
| Surveyor Notes:              | Yes            | Land                | ing Width (in)   |  |
| N/A                          | <b>No</b> Land | Land                | ing Slope (%)    |  |
|                              | Yes            | Landing X Slope (%) |                  |  |
|                              | N/A            | Land                | ing Curb? (Y/N   |  |
|                              | N/A            | Shar                | ed Landing?      |  |
| PROW/ADA:                    | Yes            | Gutte               | er Ponding?      |  |
| R304.2.2-Perp, R304.3.2-Para | Yes            | Gutte               | er Lip Ht (in)   |  |
| •                            | N/A            | Paint               | ed X Walk1?      |  |
|                              |                | X Wa                | lk 1 Direction   |  |
|                              | N/A            | X Wa                | ılk 1 Width (in) |  |
|                              |                | X Wa                | ılk 1 Slope (%)  |  |
|                              |                | X Wa                | ılk 1 X Slope (% |  |
|                              | Yes            | Ram                 | p inside XWalk   |  |