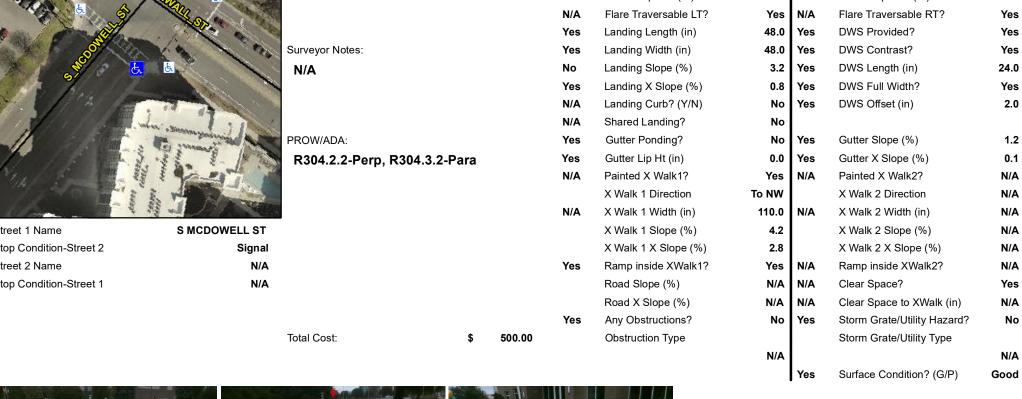

| Possible Solutions:          | Comp           | iance               | Description      |  |
|------------------------------|----------------|---------------------|------------------|--|
| Remove & Replace Landing.    | N/A            | Ramp Length (in)    |                  |  |
|                              | Yes            | Ram                 | p Width (in)     |  |
|                              | N/A            | Flare Type LT       |                  |  |
|                              | N/A            | Flare               | Slope LT (%)     |  |
|                              | N/A            | Flare               | Traversable L    |  |
|                              | Yes            | Land                | ing Length (in)  |  |
| Surveyor Notes:              | Yes            | Land                | ing Width (in)   |  |
| N/A                          | <b>No</b> Land | Land                | ing Slope (%)    |  |
|                              | Yes            | Landing X Slope (%) |                  |  |
|                              | N/A            | Land                | ing Curb? (Y/N   |  |
|                              | N/A            | Shar                | ed Landing?      |  |
| PROW/ADA:                    | Yes            | Gutte               | er Ponding?      |  |
| R304.2.2-Perp, R304.3.2-Para | Yes            | Gutte               | er Lip Ht (in)   |  |
| •                            | N/A            | Paint               | ed X Walk1?      |  |
|                              |                | X Wa                | lk 1 Direction   |  |
|                              | N/A            | X Wa                | ılk 1 Width (in) |  |
|                              |                | X Wa                | ılk 1 Slope (%)  |  |
|                              |                | X Wa                | ılk 1 X Slope (% |  |
|                              | Yes            | Ram                 | p inside XWalk   |  |