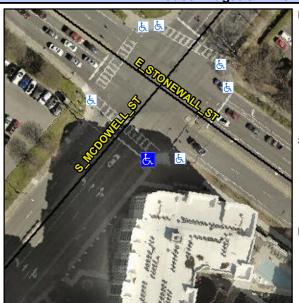

## **Access Compliance Report Public Rights-of-Way** (Curb Ramps)

Data

7.5

8.0

N/A

7.6

Intersection ID: N/A Main Street: S MCDOWELL ST Cross Street: E STONEWALL ST Location: SW **Overall Compliance: No Severity Score:** 0 **ADA ID: 30CA9CE7798E** Ramp Type: Perp Initial Pass/Fail: Pass

## Field Measurements/Component Compliance

Yes

Yes

N/A

Yes

Compliance Description

Ramp Slope (%)

Flare Type RT

Ramp XSlope (%)

Flare Slope RT (%)

Data

71.5

48.0

5.4

Sloped

S MCDOWELL ST Street 1 Name Stop Condition-Street 2 Street 2 Name Stop Condition-Street 1