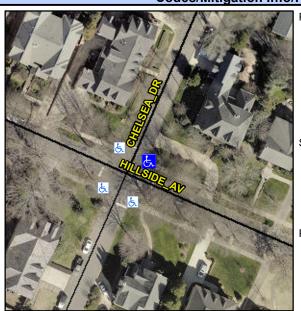

## **Access Compliance Report Public Rights-of-Way** (Curb Ramps)

Intersection ID: 17651 Main Street: CHELSEA\_DR Cross Street: HILLSIDE\_AV Location: NE ADA ID: 30CF0308E323 Ramp Type: Directional1 Initial Pass/Fail: Fail **Overall Compliance: No** Severity Score: 13.75