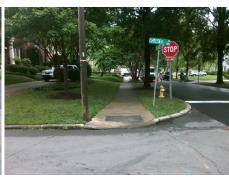

## **Access Compliance Report Public Rights-of-Way** (Curb Ramps)

Intersection ID: 17651 Main Street: CHELSEA\_DR Cross Street: HILLSIDE\_AV Location: NE ADA ID: 30CF0308E323 Ramp Type: Directional1 Initial Pass/Fail: Fail **Overall Compliance: No** Severity Score: 13.75