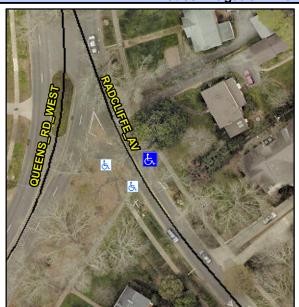

## Access Compliance Report Public Rights-of-Way (Curb Ramps)

Intersection ID: 16107 Main Street: QUEENS\_RD\_WEST Cross Street: RADCLIFFE\_AV Location: SE

ADA ID: 30D07C110A0A Ramp Type: Directional1 Initial Pass/Fail: Fail Overall Compliance: No Severity Score: 13.75

## Field Measurements/Component Compliance

Street 1 Name
RADCLIFFE AV
Stop Condition-Street 1
StopSign
Street 2 Name
N/A
Stop Condition-Street 2
N/A

Possible Solutions:

Remove & Replace Entire Ramp.

N

N

N

Surveyor Notes: