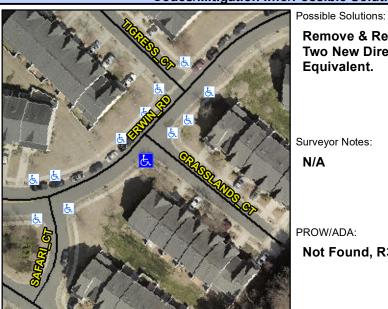

## **Access Compliance Report Public Rights-of-Way** (Curb Ramps)

Intersection ID: 48866 Main Street: GRASSLANDS CT **Cross Street: ERWIN\_RD** Location: SW ADA ID: 30D0F08D5513 Ramp Type: PerpDiag Initial Pass/Fail: Fail **Overall Compliance: No Severity Score:** 12.5

**Codes/Mitigation Info/Possible Solution** 

Field Measurements/Component Compliance

Remove & Replace Curb Ramp With Two New Directional Ramps or Equivalent.

Surveyor Notes:

N/A

PROW/ADA:

Not Found, R304.2.2

**GRASSLANDS CT** Street 1 Name Stop Condition-Street 2 StopSign Street 2 Name **ERWIN RD** Stop Condition-Street 1 None

> Total Cost: 3200.00

| Fleid Measurements/Component Compnance |                       |       |                        |                             |       |
|----------------------------------------|-----------------------|-------|------------------------|-----------------------------|-------|
| Compliance Description                 |                       | Data  | Compliance Description |                             | Data  |
| N/A                                    | Ramp Length (in)      | 49.0  | No                     | Ramp Slope (%)              | 11.0  |
| Yes                                    | Ramp Width (in)       | 48.0  | Yes                    | Ramp XSlope (%)             | 0.9   |
| N/A                                    | Flare Type LT         | N/A   | N/A                    | Flare Type RT               | N/A   |
| N/A                                    | Flare Slope LT (%)    | N/A   | N/A                    | Flare Slope RT (%)          | N/A   |
| N/A                                    | Flare Traversable LT? | N/A   | N/A                    | Flare Traversable RT?       | N/A   |
| N/A                                    | Landing Length (in)   | N/A   | N/A                    | DWS Provided?               | N/A   |
| N/A                                    | Landing Width (in)    | N/A   | N/A                    | DWS Contrast?               | N/A   |
| N/A                                    | Landing Slope (%)     | N/A   | N/A                    | DWS Length (in)             | N/A   |
| N/A                                    | Landing X Slope (%)   | N/A   | N/A                    | DWS Full Width?             | N/A   |
| N/A                                    | Landing Curb? (Y/N)   | N/A   | N/A                    | DWS Offset (in)             | N/A   |
| N/A                                    | Shared Landing?       | N/A   |                        |                             |       |
| N/A                                    | Gutter Ponding?       | N/A   | N/A                    | Gutter Slope (%)            | N/A   |
| N/A                                    | Gutter Lip Ht (in)    | N/A   | N/A                    | Gutter X Slope (%)          | N/A   |
| N/A                                    | Painted X Walk1?      | No    | N/A                    | Painted X Walk2?            | No    |
|                                        | X Walk 1 Direction    | To NE |                        | X Walk 2 Direction          | To NW |
| N/A                                    | X Walk 1 Width (in)   | N/A   | N/A                    | X Walk 2 Width (in)         | N/A   |
|                                        | X Walk 1 Slope (%)    | 0.4   |                        | X Walk 2 Slope (%)          | 3.7   |
|                                        | X Walk 1 X Slope (%)  | 1.4   |                        | X Walk 2 X Slope (%)        | 1.4   |
| N/A                                    | Ramp inside XWalk1?   | N/A   | N/A                    | Ramp inside XWalk2?         | N/A   |
|                                        | Road Slope (%)        | 0.8   | N/A                    | Clear Space?                | N/A   |
|                                        | Road X Slope (%)      | 2.1   | N/A                    | Clear Space to XWalk (in)   | N/A   |
| N/A                                    | Any Obstructions?     | N/A   | N/A                    | Storm Grate/Utility Hazard? | N/A   |
|                                        | Obstruction Type      |       |                        | Storm Grate/Utility Type    |       |
|                                        |                       | N/A   |                        |                             | N/A   |
|                                        |                       |       | Yes                    | Surface Condition? (G/P)    | Good  |