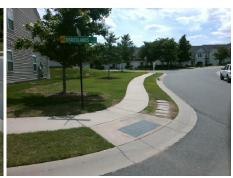

## **Access Compliance Report Public Rights-of-Way** (Curb Ramps)

Intersection ID: 48866 Main Street: GRASSLANDS CT **Cross Street: ERWIN\_RD** Location: SW ADA ID: 30D0F08D5513 Ramp Type: PerpDiag Initial Pass/Fail: Fail **Overall Compliance: No Severity Score:** 12.5

**Codes/Mitigation Info/Possible Solution** 

Field Measurements/Component Compliance

Remove & Replace Curb Ramp With Two New Directional Ramps or Equivalent.

Surveyor Notes:

N/A

PROW/ADA:

Not Found, R304.2.2

**GRASSLANDS CT** Street 1 Name Stop Condition-Street 2 StopSign Street 2 Name **ERWIN RD** Stop Condition-Street 1 None

> Total Cost: 3200.00

| Fleid Measurements/Component Compnance |                       |       |                        |                             |       |
|----------------------------------------|-----------------------|-------|------------------------|-----------------------------|-------|
| Compliance Description                 |                       | Data  | Compliance Description |                             | Data  |
| N/A                                    | Ramp Length (in)      | 49.0  | No                     | Ramp Slope (%)              | 11.0  |
| Yes                                    | Ramp Width (in)       | 48.0  | Yes                    | Ramp XSlope (%)             | 0.9   |
| N/A                                    | Flare Type LT         | N/A   | N/A                    | Flare Type RT               | N/A   |
| N/A                                    | Flare Slope LT (%)    | N/A   | N/A                    | Flare Slope RT (%)          | N/A   |
| N/A                                    | Flare Traversable LT? | N/A   | N/A                    | Flare Traversable RT?       | N/A   |
| N/A                                    | Landing Length (in)   | N/A   | N/A                    | DWS Provided?               | N/A   |
| N/A                                    | Landing Width (in)    | N/A   | N/A                    | DWS Contrast?               | N/A   |
| N/A                                    | Landing Slope (%)     | N/A   | N/A                    | DWS Length (in)             | N/A   |
| N/A                                    | Landing X Slope (%)   | N/A   | N/A                    | DWS Full Width?             | N/A   |
| N/A                                    | Landing Curb? (Y/N)   | N/A   | N/A                    | DWS Offset (in)             | N/A   |
| N/A                                    | Shared Landing?       | N/A   |                        |                             |       |
| N/A                                    | Gutter Ponding?       | N/A   | N/A                    | Gutter Slope (%)            | N/A   |
| N/A                                    | Gutter Lip Ht (in)    | N/A   | N/A                    | Gutter X Slope (%)          | N/A   |
| N/A                                    | Painted X Walk1?      | No    | N/A                    | Painted X Walk2?            | No    |
|                                        | X Walk 1 Direction    | To NE |                        | X Walk 2 Direction          | To NW |
| N/A                                    | X Walk 1 Width (in)   | N/A   | N/A                    | X Walk 2 Width (in)         | N/A   |
|                                        | X Walk 1 Slope (%)    | 0.4   |                        | X Walk 2 Slope (%)          | 3.7   |
|                                        | X Walk 1 X Slope (%)  | 1.4   |                        | X Walk 2 X Slope (%)        | 1.4   |
| N/A                                    | Ramp inside XWalk1?   | N/A   | N/A                    | Ramp inside XWalk2?         | N/A   |
|                                        | Road Slope (%)        | 0.8   | N/A                    | Clear Space?                | N/A   |
|                                        | Road X Slope (%)      | 2.1   | N/A                    | Clear Space to XWalk (in)   | N/A   |
| N/A                                    | Any Obstructions?     | N/A   | N/A                    | Storm Grate/Utility Hazard? | N/A   |
|                                        | Obstruction Type      |       |                        | Storm Grate/Utility Type    |       |
|                                        |                       | N/A   |                        |                             | N/A   |
|                                        |                       |       | Yes                    | Surface Condition? (G/P)    | Good  |