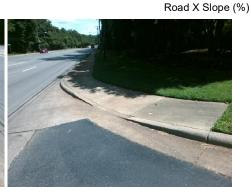

Total Cost: 3200.00

| Yes | Ramp Width LT (in)    | 60.0 | Yes | Ramp Width RT (in)    |
|-----|-----------------------|------|-----|-----------------------|
| Yes | Ramp Slope LT (%)     | 2.1  | No  | Ramp Slope RT (%)     |
| No  | Ramp XSlope LT (%)    | 5.1  | No  | Ramp XSlope RT (%)    |
| N/A | Ramp Length (in)      | 60.0 | Yes | Ramp Slope (%)        |
| Yes | Ramp Width (in)       | 62.0 | No  | Ramp XSlope (%)       |
| N/A | Flare Type LT         | N/A  | N/A | Flare Type RT         |
| N/A | Flare Slope LT (%)    | N/A  | N/A | Flare Slope RT (%)    |
| N/A | Flare Traversable LT? | N/A  | N/A | Flare Traversable RT? |
| N/A | Landing Length (in)   | N/A  | N/A | DWS Provided?         |
| N/A | Landing Width (in)    | N/A  | N/A | DWS Contrast?         |
| N/A | Landing Slope (%)     | N/A  | N/A | DWS Length (in)       |
| N/A | Landing X Slope (%)   | N/A  | N/A | DWS Full Width?       |
| N/A | Landing Curb? (Y/N)   | N/A  | N/A | DWS Offset (in)       |
| N/A | Shared Landing?       | N/A  |     |                       |
| N/A | Gutter Ponding?       | N/A  | N/A | Gutter Slope (%)      |
| N/A | Gutter Lip Ht (in)    | N/A  | N/A | Gutter X Slope (%)    |
| N/A | Painted X Walk1?      | No   | N/A | Painted X Walk2?      |
|     | X Walk 1 Direction    | To W |     | X Walk 2 Direction    |
|     | X Walk 1 Width (in)   | N/A  |     | X Walk 2 Width (in)   |
|     | X Walk 1 Slope (%)    | 0.9  |     | X Walk 2 Slope (%)    |
|     | X Walk 1 X Slope (%)  | 0.1  |     | X Walk 2 X Slope (%)  |
| N/A | Ramp inside XWalk1?   | N/A  | N/A | Ramp inside XWalk2?   |
|     | Road Slope (%)        | 8.3  |     | Clear Space?          |