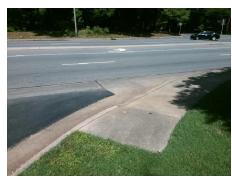

N/A

N/A

N/A

N/A

2.3

Good

Intersection ID: N/A Main Street: W T HARRIS BV Cross Street: HARRIS PARK DR Location: NE Ramp Type: Combination1Diag Initial Pass/Fail: Fail **Overall Compliance: No** 0 ADA ID: 30D247864167 **Severity Score:** 

Any Obstruction?

**Obstruction Type** 

Curb Slope (%)

Data

61.0

Street 1 Name W T HARRIS BV Stop Condition-Street 1 Street 2 Name Stop Condition-Street 2 HARRIS PARK DR Remove & Replace Curb Ramp With Two New Directional Ramps or Equivalent.

LT RP < 5%

PROW/ADA:

R304.5.3, R304.3.2

None

StopSign

N/A

Compliance Description

Ramp Length LT (in)