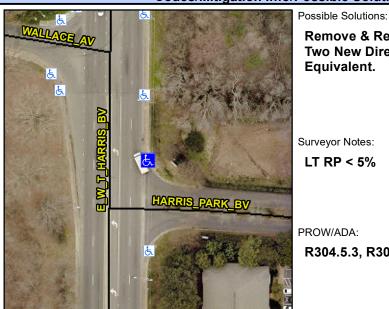

N/A

N/A

N/A

N/A

2.3

Good

Intersection ID: N/A Main Street: W T HARRIS BV Cross Street: HARRIS PARK DR Location: NE Ramp Type: Combination1Diag Initial Pass/Fail: Fail **Overall Compliance: No** 0 ADA ID: 30D247864167 **Severity Score:** 

Any Obstruction?

**Obstruction Type** 

Curb Slope (%)

Data

61.0

Street 1 Name W T HARRIS BV Stop Condition-Street 1 Street 2 Name Stop Condition-Street 2 HARRIS PARK DR Remove & Replace Curb Ramp With Two New Directional Ramps or Equivalent.

LT RP < 5%

PROW/ADA:

R304.5.3, R304.3.2

None

StopSign

N/A

Compliance Description

Ramp Length LT (in)