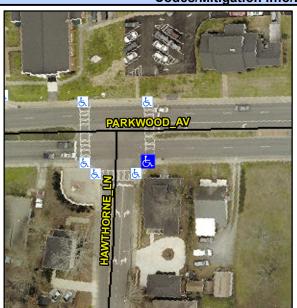

## **Access Compliance Report Public Rights-of-Way** (Curb Ramps)

Intersection ID: 11676 Main Street: HAWTHORNE\_LN Cross Street: PARKWOOD\_AV Location: SE

**Overall Compliance: No** ADA ID: 30D3A22BB8F6 Ramp Type: Perp Initial Pass/Fail: Fail Severity Score: 21.25

## **Field Measurements/Component Compliance**

| Street 1 Name           | PARKWOOD AV |
|-------------------------|-------------|
| Stop Condition-Street 2 | Signal      |
| Street 2 Name           | N/A         |
| Stop Condition-Street 1 | N/A         |