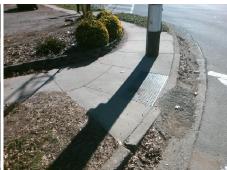

## Field Measurements/Component Compliance

Street 1 Name
Stop Condition-Street 2
Signal
Street 2 Name
N/A
Stop Condition-Street 1
N/A

Possible Solutions:

Remove & Replace Entire Ramp.

Surveyor Notes:

N/A

PROW/ADA:

Not Found, R304.5.1, R304.5.3

Total Cost: \$ 1850.00

| Field Measurements/Component Compliance |                       |       |                        |                             |      |
|-----------------------------------------|-----------------------|-------|------------------------|-----------------------------|------|
| Compliance Description                  |                       | Data  | Compliance Description |                             | Data |
| N/A                                     | Ramp Length (in)      | 55.0  | Yes                    | Ramp Slope (%)              | 6.2  |
| No                                      | Ramp Width (in)       | 47.0  | No                     | Ramp XSlope (%)             | 4.0  |
| N/A                                     | Flare Type LT         | N/A   | N/A                    | Flare Type RT               | N/A  |
| N/A                                     | Flare Slope LT (%)    | N/A   | N/A                    | Flare Slope RT (%)          | N/A  |
| N/A                                     | Flare Traversable LT? | N/A   | N/A                    | Flare Traversable RT?       | N/A  |
| N/A                                     | Landing Length (in)   | N/A   | N/A                    | DWS Provided?               | N/A  |
| N/A                                     | Landing Width (in)    | N/A   | N/A                    | DWS Contrast?               | N/A  |
| N/A                                     | Landing Slope (%)     | N/A   | N/A                    | DWS Length (in)             | N/A  |
| N/A                                     | Landing X Slope (%)   | N/A   | N/A                    | DWS Full Width?             | N/A  |
| N/A                                     | Landing Curb? (Y/N)   | N/A   | N/A                    | DWS Offset (in)             | N/A  |
| N/A                                     | Shared Landing?       | N/A   |                        |                             |      |
| N/A                                     | Gutter Ponding?       | N/A   | N/A                    | Gutter Slope (%)            | N/A  |
| N/A                                     | Gutter Lip Ht (in)    | N/A   | N/A                    | Gutter X Slope (%)          | N/A  |
| N/A                                     | Painted X Walk1?      | Yes   | N/A                    | Painted X Walk2?            | N/A  |
|                                         | X Walk 1 Direction    | To NW |                        | X Walk 2 Direction          | N/A  |
| N/A                                     | X Walk 1 Width (in)   | 84.0  | N/A                    | X Walk 2 Width (in)         | N/A  |
|                                         | X Walk 1 Slope (%)    | 1.2   |                        | X Walk 2 Slope (%)          | N/A  |
|                                         | X Walk 1 X Slope (%)  | 1.2   |                        | X Walk 2 X Slope (%)        | N/A  |
| N/A                                     | Ramp inside XWalk1?   | Yes   | N/A                    | Ramp inside XWalk2?         | N/A  |
|                                         | Road Slope (%)        | N/A   | N/A                    | Clear Space?                | N/A  |
|                                         | Road X Slope (%)      | N/A   | N/A                    | Clear Space to XWalk (in)   | N/A  |
| N/A                                     | Any Obstructions?     | N/A   | N/A                    | Storm Grate/Utility Hazard? | N/A  |
|                                         | Obstruction Type      |       | l                      | Storm Grate/Utility Type    |      |
|                                         |                       | N/A   |                        |                             | N/A  |
|                                         |                       |       | Yes                    | Surface Condition? (G/P)    | Good |
|                                         |                       |       |                        |                             |      |