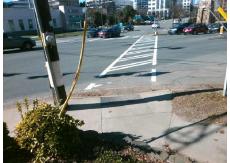

## Field Measurements/Component Compliance

Street 1 Name
Stop Condition-Street 2
Signal
Street 2 Name
N/A
Stop Condition-Street 1
N/A

Possible Solutions:

Remove & Replace Entire Ramp.

Surveyor Notes:

N/A

PROW/ADA:

Not Found, R304.5.1, R304.5.3

Total Cost: \$ 1850.00

| Field Measurements/Component Compliance |                       |       |                        |                             |      |
|-----------------------------------------|-----------------------|-------|------------------------|-----------------------------|------|
| Compliance Description                  |                       | Data  | Compliance Description |                             | Data |
| N/A                                     | Ramp Length (in)      | 55.0  | Yes                    | Ramp Slope (%)              | 6.2  |
| No                                      | Ramp Width (in)       | 47.0  | No                     | Ramp XSlope (%)             | 4.0  |
| N/A                                     | Flare Type LT         | N/A   | N/A                    | Flare Type RT               | N/A  |
| N/A                                     | Flare Slope LT (%)    | N/A   | N/A                    | Flare Slope RT (%)          | N/A  |
| N/A                                     | Flare Traversable LT? | N/A   | N/A                    | Flare Traversable RT?       | N/A  |
| N/A                                     | Landing Length (in)   | N/A   | N/A                    | DWS Provided?               | N/A  |
| N/A                                     | Landing Width (in)    | N/A   | N/A                    | DWS Contrast?               | N/A  |
| N/A                                     | Landing Slope (%)     | N/A   | N/A                    | DWS Length (in)             | N/A  |
| N/A                                     | Landing X Slope (%)   | N/A   | N/A                    | DWS Full Width?             | N/A  |
| N/A                                     | Landing Curb? (Y/N)   | N/A   | N/A                    | DWS Offset (in)             | N/A  |
| N/A                                     | Shared Landing?       | N/A   |                        |                             |      |
| N/A                                     | Gutter Ponding?       | N/A   | N/A                    | Gutter Slope (%)            | N/A  |
| N/A                                     | Gutter Lip Ht (in)    | N/A   | N/A                    | Gutter X Slope (%)          | N/A  |
| N/A                                     | Painted X Walk1?      | Yes   | N/A                    | Painted X Walk2?            | N/A  |
|                                         | X Walk 1 Direction    | To NW |                        | X Walk 2 Direction          | N/A  |
| N/A                                     | X Walk 1 Width (in)   | 84.0  | N/A                    | X Walk 2 Width (in)         | N/A  |
|                                         | X Walk 1 Slope (%)    | 1.2   |                        | X Walk 2 Slope (%)          | N/A  |
|                                         | X Walk 1 X Slope (%)  | 1.2   |                        | X Walk 2 X Slope (%)        | N/A  |
| N/A                                     | Ramp inside XWalk1?   | Yes   | N/A                    | Ramp inside XWalk2?         | N/A  |
|                                         | Road Slope (%)        | N/A   | N/A                    | Clear Space?                | N/A  |
|                                         | Road X Slope (%)      | N/A   | N/A                    | Clear Space to XWalk (in)   | N/A  |
| N/A                                     | Any Obstructions?     | N/A   | N/A                    | Storm Grate/Utility Hazard? | N/A  |
|                                         | Obstruction Type      |       | l                      | Storm Grate/Utility Type    |      |
|                                         |                       | N/A   |                        |                             | N/A  |
|                                         |                       |       | Yes                    | Surface Condition? (G/P)    | Good |
|                                         |                       |       |                        |                             |      |