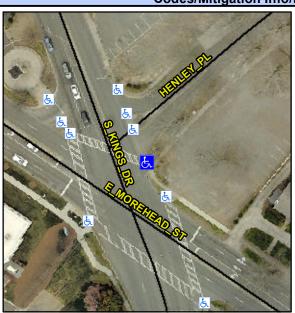

## Access Compliance Report Public Rights-of-Way (Curb Ramps)

Intersection ID: 14846Main Street:HENLEY\_PLCross Street:S\_KINGS\_DRLocation:NEADA ID: 30D47866EE50Ramp Type:PerpInitial Pass/Fail:FailOverall Compliance:NoSeverity Score:10

## Field Measurements/Component Compliance

Street 1 Name
Stop Condition-Street 2
Signal
Street 2 Name
N/A
Stop Condition-Street 1
N/A

Possible Solutions:

Remove & Replace Entire Ramp.

Surveyor Notes:

N/A

PROW/ADA:

Not Found, R304.5.1, R304.5.3

Total Cost: \$ 1850.00

| Field Measurements/Component Compliance |                       |       |                        |                             |      |
|-----------------------------------------|-----------------------|-------|------------------------|-----------------------------|------|
| Compliance Description                  |                       | Data  | Compliance Description |                             | Data |
| N/A                                     | Ramp Length (in)      | 55.0  | Yes                    | Ramp Slope (%)              | 6.2  |
| No                                      | Ramp Width (in)       | 47.0  | No                     | Ramp XSlope (%)             | 4.0  |
| N/A                                     | Flare Type LT         | N/A   | N/A                    | Flare Type RT               | N/A  |
| N/A                                     | Flare Slope LT (%)    | N/A   | N/A                    | Flare Slope RT (%)          | N/A  |
| N/A                                     | Flare Traversable LT? | N/A   | N/A                    | Flare Traversable RT?       | N/A  |
| N/A                                     | Landing Length (in)   | N/A   | N/A                    | DWS Provided?               | N/A  |
| N/A                                     | Landing Width (in)    | N/A   | N/A                    | DWS Contrast?               | N/A  |
| N/A                                     | Landing Slope (%)     | N/A   | N/A                    | DWS Length (in)             | N/A  |
| N/A                                     | Landing X Slope (%)   | N/A   | N/A                    | DWS Full Width?             | N/A  |
| N/A                                     | Landing Curb? (Y/N)   | N/A   | N/A                    | DWS Offset (in)             | N/A  |
| N/A                                     | Shared Landing?       | N/A   |                        |                             |      |
| N/A                                     | Gutter Ponding?       | N/A   | N/A                    | Gutter Slope (%)            | N/A  |
| N/A                                     | Gutter Lip Ht (in)    | N/A   | N/A                    | Gutter X Slope (%)          | N/A  |
| N/A                                     | Painted X Walk1?      | Yes   | N/A                    | Painted X Walk2?            | N/A  |
|                                         | X Walk 1 Direction    | To NW |                        | X Walk 2 Direction          | N/A  |
| N/A                                     | X Walk 1 Width (in)   | 84.0  | N/A                    | X Walk 2 Width (in)         | N/A  |
|                                         | X Walk 1 Slope (%)    | 1.2   |                        | X Walk 2 Slope (%)          | N/A  |
|                                         | X Walk 1 X Slope (%)  | 1.2   |                        | X Walk 2 X Slope (%)        | N/A  |
| N/A                                     | Ramp inside XWalk1?   | Yes   | N/A                    | Ramp inside XWalk2?         | N/A  |
|                                         | Road Slope (%)        | N/A   | N/A                    | Clear Space?                | N/A  |
|                                         | Road X Slope (%)      | N/A   | N/A                    | Clear Space to XWalk (in)   | N/A  |
| N/A                                     | Any Obstructions?     | N/A   | N/A                    | Storm Grate/Utility Hazard? | N/A  |
|                                         | Obstruction Type      |       | l                      | Storm Grate/Utility Type    |      |
|                                         |                       | N/A   |                        |                             | N/A  |
|                                         |                       |       | Yes                    | Surface Condition? (G/P)    | Good |
|                                         |                       |       |                        |                             |      |