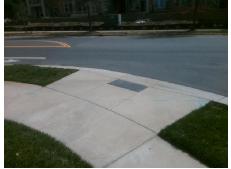

## **Access Compliance Report Public Rights-of-Way** (Curb Ramps)

Intersection ID: N/A Main Street: BEREWICK\_COMMONS\_PKY Cross Street: LANGWELL\_LN Location: NE **Overall Compliance: No ADA ID: 30D80752DDEA** Ramp Type: Perp Initial Pass/Fail: Fail **Severity Score:** 12.5

**Codes/Mitigation Info/Possible Solution** 

**BEREWICK COMMONS PY** Street 1 Name Stop Condition-Street 2 None Street 2 Name N/A Stop Condition-Street 1 N/A

| Possible Solutions:           |
|-------------------------------|
| Remove & Replace Entire Ramp. |
|                               |
|                               |
|                               |
|                               |
| Surveyor Notes                |
| Surveyor Notes:               |
| N/A                           |
|                               |
|                               |
| PROW/ADA:                     |
| Not Found, R304.2.2           |
| 11011 04114, 1101 11212       |
|                               |
|                               |
|                               |
|                               |

| Total Cost: | \$<br>1850.00 |
|-------------|---------------|

| Field Measurements/Component Compliance |                       |       |      |                             |      |  |
|-----------------------------------------|-----------------------|-------|------|-----------------------------|------|--|
| Comp                                    | liance Description    | Data  | Comp | liance Description          | Data |  |
| N/A                                     | Ramp Length (in)      | 79.0  | No   | Ramp Slope (%)              | 8.6  |  |
| Yes                                     | Ramp Width (in)       | 48.0  | Yes  | Ramp XSlope (%)             | 0.0  |  |
| N/A                                     | Flare Type LT         | N/A   | N/A  | Flare Type RT               | N/A  |  |
| N/A                                     | Flare Slope LT (%)    | N/A   | N/A  | Flare Slope RT (%)          | N/A  |  |
| N/A                                     | Flare Traversable LT? | N/A   | N/A  | Flare Traversable RT?       | N/A  |  |
| N/A                                     | Landing Length (in)   | N/A   | N/A  | DWS Provided?               | N/A  |  |
| N/A                                     | Landing Width (in)    | N/A   | N/A  | DWS Contrast?               | N/A  |  |
| N/A                                     | Landing Slope (%)     | N/A   | N/A  | DWS Length (in)             | N/A  |  |
| N/A                                     | Landing X Slope (%)   | N/A   | N/A  | DWS Full Width?             | N/A  |  |
| N/A                                     | Landing Curb? (Y/N)   | N/A   | N/A  | DWS Offset (in)             | N/A  |  |
| N/A                                     | Shared Landing?       | N/A   |      |                             |      |  |
| N/A                                     | Gutter Ponding?       | N/A   | N/A  | Gutter Slope (%)            | N/A  |  |
| N/A                                     | Gutter Lip Ht (in)    | N/A   | N/A  | Gutter X Slope (%)          | N/A  |  |
| N/A                                     | Painted X Walk1?      | No    | N/A  | Painted X Walk2?            | N/A  |  |
|                                         | X Walk 1 Direction    | To SE |      | X Walk 2 Direction          | N/A  |  |
| N/A                                     | X Walk 1 Width (in)   | N/A   | N/A  | X Walk 2 Width (in)         | N/A  |  |
|                                         | X Walk 1 Slope (%)    | 5.3   |      | X Walk 2 Slope (%)          | N/A  |  |
|                                         | X Walk 1 X Slope (%)  | 0.7   |      | X Walk 2 X Slope (%)        | N/A  |  |
| N/A                                     | Ramp inside XWalk1?   | N/A   | N/A  | Ramp inside XWalk2?         | N/A  |  |
|                                         | Road Slope (%)        | N/A   | N/A  | Clear Space?                | N/A  |  |
|                                         | Road X Slope (%)      | N/A   | N/A  | Clear Space to XWalk (in)   | N/A  |  |
| N/A                                     | Any Obstructions?     | N/A   | N/A  | Storm Grate/Utility Hazard? | N/A  |  |
|                                         | Obstruction Type      |       |      | Storm Grate/Utility Type    |      |  |
|                                         |                       | N/A   |      |                             | N/A  |  |
|                                         |                       |       | Yes  | Surface Condition? (G/P)    | Good |  |
|                                         |                       |       |      |                             |      |  |