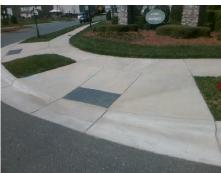

## **Access Compliance Report Public Rights-of-Way** (Curb Ramps)

Intersection ID: N/A Main Street: BEREWICK\_COMMONS\_PKY Cross Street: LANGWELL\_LN Location: NE **Overall Compliance: No ADA ID: 30D80752DDEA** Ramp Type: Perp Initial Pass/Fail: Fail **Severity Score:** 12.5

**Codes/Mitigation Info/Possible Solution** 

**BEREWICK COMMONS PY** Street 1 Name Stop Condition-Street 2 None Street 2 Name N/A Stop Condition-Street 1 N/A

| Possible Solutions:           |
|-------------------------------|
| Remove & Replace Entire Ramp. |
|                               |
|                               |
|                               |
|                               |
| Surveyor Notes                |
| Surveyor Notes:               |
| N/A                           |
|                               |
|                               |
| PROW/ADA:                     |
| Not Found, R304.2.2           |
| 11011 04114, 1101 11212       |
|                               |
|                               |
|                               |
|                               |

| Total Cost: | \$<br>1850.00 |
|-------------|---------------|

| Field Measurements/Component Compliance |                       |       |      |                             |      |  |
|-----------------------------------------|-----------------------|-------|------|-----------------------------|------|--|
| Comp                                    | liance Description    | Data  | Comp | liance Description          | Data |  |
| N/A                                     | Ramp Length (in)      | 79.0  | No   | Ramp Slope (%)              | 8.6  |  |
| Yes                                     | Ramp Width (in)       | 48.0  | Yes  | Ramp XSlope (%)             | 0.0  |  |
| N/A                                     | Flare Type LT         | N/A   | N/A  | Flare Type RT               | N/A  |  |
| N/A                                     | Flare Slope LT (%)    | N/A   | N/A  | Flare Slope RT (%)          | N/A  |  |
| N/A                                     | Flare Traversable LT? | N/A   | N/A  | Flare Traversable RT?       | N/A  |  |
| N/A                                     | Landing Length (in)   | N/A   | N/A  | DWS Provided?               | N/A  |  |
| N/A                                     | Landing Width (in)    | N/A   | N/A  | DWS Contrast?               | N/A  |  |
| N/A                                     | Landing Slope (%)     | N/A   | N/A  | DWS Length (in)             | N/A  |  |
| N/A                                     | Landing X Slope (%)   | N/A   | N/A  | DWS Full Width?             | N/A  |  |
| N/A                                     | Landing Curb? (Y/N)   | N/A   | N/A  | DWS Offset (in)             | N/A  |  |
| N/A                                     | Shared Landing?       | N/A   |      |                             |      |  |
| N/A                                     | Gutter Ponding?       | N/A   | N/A  | Gutter Slope (%)            | N/A  |  |
| N/A                                     | Gutter Lip Ht (in)    | N/A   | N/A  | Gutter X Slope (%)          | N/A  |  |
| N/A                                     | Painted X Walk1?      | No    | N/A  | Painted X Walk2?            | N/A  |  |
|                                         | X Walk 1 Direction    | To SE |      | X Walk 2 Direction          | N/A  |  |
| N/A                                     | X Walk 1 Width (in)   | N/A   | N/A  | X Walk 2 Width (in)         | N/A  |  |
|                                         | X Walk 1 Slope (%)    | 5.3   |      | X Walk 2 Slope (%)          | N/A  |  |
|                                         | X Walk 1 X Slope (%)  | 0.7   |      | X Walk 2 X Slope (%)        | N/A  |  |
| N/A                                     | Ramp inside XWalk1?   | N/A   | N/A  | Ramp inside XWalk2?         | N/A  |  |
|                                         | Road Slope (%)        | N/A   | N/A  | Clear Space?                | N/A  |  |
|                                         | Road X Slope (%)      | N/A   | N/A  | Clear Space to XWalk (in)   | N/A  |  |
| N/A                                     | Any Obstructions?     | N/A   | N/A  | Storm Grate/Utility Hazard? | N/A  |  |
|                                         | Obstruction Type      |       |      | Storm Grate/Utility Type    |      |  |
|                                         |                       | N/A   |      |                             | N/A  |  |
|                                         |                       |       | Yes  | Surface Condition? (G/P)    | Good |  |
|                                         |                       |       |      |                             |      |  |