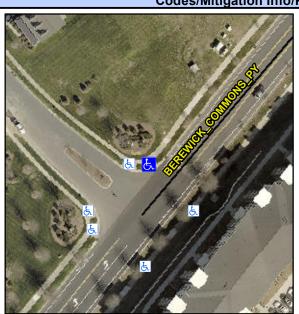

## **Access Compliance Report Public Rights-of-Way** (Curb Ramps)

Intersection ID: N/A Main Street: BEREWICK\_COMMONS\_PKY Cross Street: LANGWELL\_LN Location: NE **Overall Compliance: No ADA ID: 30D80752DDEA** Ramp Type: Perp Initial Pass/Fail: Fail **Severity Score:** 12.5

**Codes/Mitigation Info/Possible Solution** 

**BEREWICK COMMONS PY** Street 1 Name Stop Condition-Street 2 None Street 2 Name N/A Stop Condition-Street 1 N/A

| Possible Solutions:           |
|-------------------------------|
| Remove & Replace Entire Ramp. |
|                               |
|                               |
|                               |
|                               |
| Surveyor Notes                |
| Surveyor Notes:               |
| N/A                           |
|                               |
|                               |
| PROW/ADA:                     |
| Not Found, R304.2.2           |
| 11011 04114, 1101 11212       |
|                               |
|                               |
|                               |
|                               |