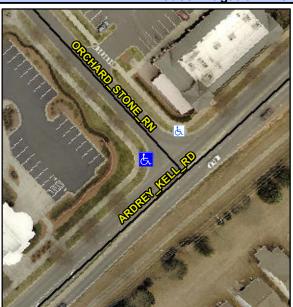

## **Access Compliance Report Public Rights-of-Way** (Curb Ramps)

Intersection ID: 50233 Main Street: ORCHARD\_STONE\_RN **Cross Street: ARDREY KELL RD** Location: SW ADA ID: 30DABD96F04F Ramp Type: Perp Initial Pass/Fail: Fail **Overall Compliance: No Severity Score:** 8.75

**Codes/Mitigation Info/Possible Solution** 

**ORCHARD STONE RN** Street 1 Name Stop Condition-Street 2 StopSign Street 2 Name N/A Stop Condition-Street 1 N/A Possible Solutions: Remove & Replace Entire Ramp. Surveyor Notes: N/A PROW/ADA: Not Found, R304.5.1