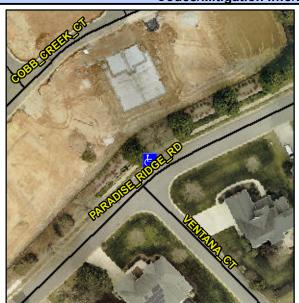

## Access Compliance Report Public Rights-of-Way (Curb Ramps)

 Intersection ID: 27854
 Main Street: PARADISE\_RIDGE\_RD
 Cross Street: VENTANA\_CT
 Location:
 NE

 ADA ID: 30DFA77F2AEC
 Ramp Type: Perp
 Initial Pass/Fail: Fail
 Overall Compliance: No
 Severity Score: 25

## Field Measurements/Component Compliance

Street 1 Name PARADISE RIDGE RD
Stop Condition-Street 2 None
Street 2 Name N/A
Stop Condition-Street 1 N/A

Possible Solutions:

Remove & Replace Entire Ramp.

Surveyor Notes: