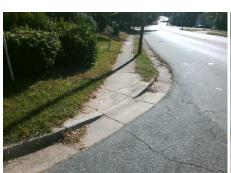

## **Access Compliance Report Public Rights-of-Way** (Curb Ramps)

Intersection ID: 11368 Main Street: ERSKINE DR Cross Street: SHAMROCK DR Location: NE **Overall Compliance: No ADA ID: 30E1C3ACF690** Ramp Type: Perp Initial Pass/Fail: Fail Severity Score: 21.25