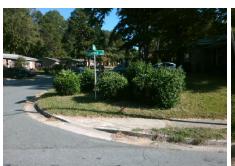

## **Access Compliance Report Public Rights-of-Way** (Curb Ramps)

Intersection ID: 11368 Main Street: ERSKINE DR Cross Street: SHAMROCK DR Location: NE **Overall Compliance: No ADA ID: 30E1C3ACF690** Ramp Type: Perp Initial Pass/Fail: Fail Severity Score: 21.25

## Field Measurements/Component Compliance

**ERSKINE DR** Street 1 Name Stop Condition-Street 2 StopSign N/A Street 2 Name Stop Condition-Street 1 N/A

| Possible Solutions:           |
|-------------------------------|
| Remove & Replace Entire Ramp. |
|                               |
|                               |
|                               |
|                               |
| Surveyor Notes:               |
| N/A                           |
|                               |
|                               |
| PROW/ADA:                     |
| Not Found, R304.5.1, R304.5.3 |
|                               |
|                               |
|                               |
|                               |
|                               |
|                               |