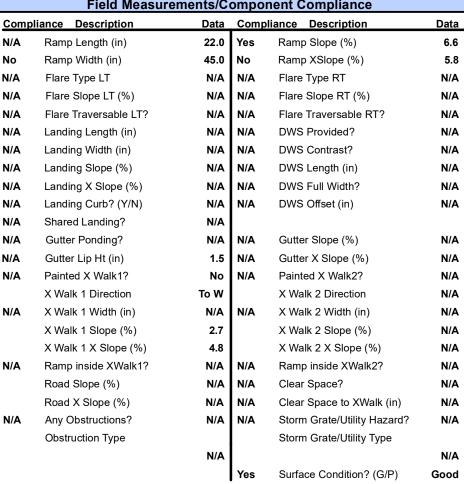

## Field Measurements/Component Compliance

**ERSKINE DR** Street 1 Name Stop Condition-Street 2 StopSign N/A Street 2 Name Stop Condition-Street 1 N/A

| Possible Solutions:           |
|-------------------------------|
| Remove & Replace Entire Ramp. |
|                               |
|                               |
|                               |
|                               |
| Surveyor Notes:               |
| N/A                           |
|                               |
|                               |
| PROW/ADA:                     |
| Not Found, R304.5.1, R304.5.3 |
|                               |
|                               |
|                               |
|                               |
|                               |
|                               |