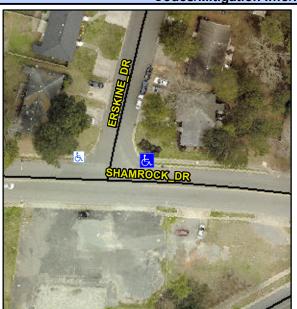

## **Access Compliance Report Public Rights-of-Way** (Curb Ramps)

Intersection ID: 11368 Main Street: ERSKINE DR Cross Street: SHAMROCK DR Location: NE **Overall Compliance: No ADA ID: 30E1C3ACF690** Ramp Type: Perp Initial Pass/Fail: Fail Severity Score: 21.25