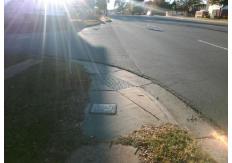

Total Cost: 1850.00

| Field Measurements/Component Compliance |                       |       |      |                       |                         |      |
|-----------------------------------------|-----------------------|-------|------|-----------------------|-------------------------|------|
| Compliance Description                  |                       | Data  | Comp | liance                | Description             | Data |
| N/A                                     | Ramp Length (in)      | 25.0  | No   | Ram                   | Slope (%)               | 10.6 |
| Yes                                     | Ramp Width (in)       | 48.0  | Yes  | Ram                   | XSlope (%)              | 1.6  |
| N/A                                     | Flare Type LT         | N/A   | N/A  | A Flare Type RT       |                         | N/A  |
| N/A                                     | Flare Slope LT (%)    | N/A   | N/A  | A Flare Slope RT (%)  |                         | N/A  |
| N/A                                     | Flare Traversable LT? | N/A   | N/A  | Flare Traversable RT? |                         | N/A  |
| N/A                                     | Landing Length (in)   | N/A   | N/A  | DWS                   | Provided?               | N/A  |
| N/A                                     | Landing Width (in)    | N/A   | N/A  | DWS                   | Contrast?               | N/A  |
| N/A                                     | Landing Slope (%)     | N/A   | N/A  | DWS                   | Length (in)             | N/A  |
| N/A                                     | Landing X Slope (%)   | N/A   | N/A  | DWS                   | Full Width?             | N/A  |
| N/A                                     | Landing Curb? (Y/N)   | N/A   | N/A  | DWS                   | Offset (in)             | N/A  |
| N/A                                     | Shared Landing?       | N/A   |      |                       |                         |      |
| N/A                                     | Gutter Ponding?       | N/A   | N/A  | Gutte                 | er Slope (%)            | N/A  |
| N/A                                     | Gutter Lip Ht (in)    | 1.0   | N/A  | Gutte                 | er X Slope (%)          | N/A  |
| N/A                                     | Painted X Walk1?      | No    | N/A  | Paint                 | ed X Walk2?             | N/A  |
|                                         | X Walk 1 Direction    | To SE |      | X Wa                  | lk 2 Direction          | N/A  |
| N/A                                     | X Walk 1 Width (in)   | N/A   | N/A  | X Wa                  | lk 2 Width (in)         | N/A  |
|                                         | X Walk 1 Slope (%)    | 4.5   |      | X Wa                  | lk 2 Slope (%)          | N/A  |
|                                         | X Walk 1 X Slope (%)  | 4.7   |      | X Wa                  | lk 2 X Slope (%)        | N/A  |
| N/A                                     | Ramp inside XWalk1?   | N/A   | N/A  | Ram                   | o inside XWalk2?        | N/A  |
|                                         | Road Slope (%)        | N/A   | N/A  | Clear                 | Space?                  | N/A  |
|                                         | Road X Slope (%)      | N/A   | N/A  | Clear                 | Space to XWalk (in)     | N/A  |
| N/A                                     | Any Obstructions?     | N/A   | N/A  | Storn                 | n Grate/Utility Hazard? | N/A  |
|                                         | Obstruction Type      |       |      | Storn                 | n Grate/Utility Type    |      |
|                                         |                       | N/A   |      |                       |                         | N/A  |
|                                         |                       |       | Yes  | Surfa                 | ce Condition? (G/P)     | Good |
|                                         | A Sec. II Sept.       |       |      |                       |                         |      |