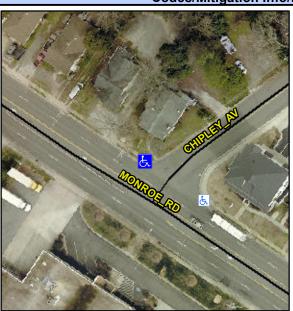

## **Access Compliance Report Public Rights-of-Way** (Curb Ramps)

Intersection ID: 15266 Main Street: CHIPLEY AV Cross Street: MONROE\_RD Location: N ADA ID: 30E731CAD243 Ramp Type: Perp Initial Pass/Fail: Fail **Overall Compliance: No Severity Score:** 12.5

**Codes/Mitigation Info/Possible Solution** 

Street 1 Name **CHIPLEY AV** Stop Condition-Street 2 StopSign Street 2 Name N/A Stop Condition-Street 1 N/A Possible Solutions: Remove & Replace Entire Ramp. Surveyor Notes: N/A PROW/ADA: Not Found, R304.2.2