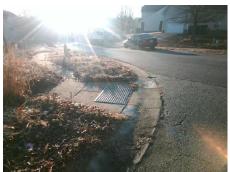

## **Access Compliance Report Public Rights-of-Way** (Curb Ramps)

Intersection ID: 29237 Main Street: TESSERA DR **Cross Street: WOODINGTON LN** Location: NE **Overall Compliance: No Severity Score:** 10 ADA ID: 30F01F2696C5 Ramp Type: BlendTrans1 Initial Pass/Fail: Fail

**Codes/Mitigation Info/Possible Solution** 

Field Measurements/Component Compliance

Street 1 Name Stop Condition-Street 1 Street 2 Name Stop Condition-Street 2 **TESERA DR** None

None

**WOODINGTON LN** 

Possible Solutions: Remove & Replace Curb Ramp With Two New Directional Ramps or Equivalent. Surveyor Notes: N/A PROW/ADA: R304.5.1, R304.5.3

Total Cost: 3200.00 Compliance Description Data Compliance Description Data Yes BlendTrans Slope (%) N/A Ramp Length (in) 47.0 1.2 No No Ramp Width (in) 45.0 BlendTrans XSlope (%) 2.2 N/A N/A Flare Type LT N/A Flare Type RT N/A N/A Flare Slope LT (%) N/A N/A Flare Slope RT (%) N/A N/A Flare Traversable LT? N/A N/A Flare Traversable RT? N/A N/A Landing Length (in) N/A N/A **DWS Provided?** N/A N/A Landing Width (in) N/A N/A **DWS Contrast?** N/A N/A N/A N/A Landing Slope (%) DWS Length (in) N/A N/A Landing X Slope (%) N/A N/A DWS Full Width? N/A N/A Landing Curb? (Y/N) N/A N/A DWS Offset (in) N/A N/A N/A Shared Landing? N/A **Gutter Ponding?** N/A N/A Gutter Slope (%) N/A N/A Gutter Lip Ht (in) N/A N/A Gutter X Slope (%) N/A N/A Painted X Walk1? No N/A Painted X Walk2? No X Walk 1 Direction To W X Walk 2 Direction To S N/A X Walk 1 Width (in) X Walk 2 Width (in) N/A X Walk 1 Slope (%) 4.2 X Walk 2 Slope (%) 5.7 X Walk 1 X Slope (%) 3.5 X Walk 2 X Slope (%) 2.7 N/A N/A Ramp inside XWalk2? N/A N/A Ramp inside XWalk1? Road Slope (%) 0.7 Clear Space? N/A Road X Slope (%) N/A Clear Space to XWalk (in) N/A 4.2 N/A N/A N/A Any Obstructions? Storm Grate/Utility Hazard? N/A **Obstruction Type** Storm Grate/Utility Type N/A N/A Surface Condition? (G/P) Good Yes N/A Curb Slope (%) 4.0