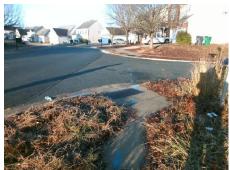

## **Access Compliance Report Public Rights-of-Way** (Curb Ramps)

Intersection ID: 29237 Main Street: TESSERA DR **Cross Street: WOODINGTON LN** Location: NE **Overall Compliance: No Severity Score:** 10 ADA ID: 30F01F2696C5 Ramp Type: BlendTrans1 Initial Pass/Fail: Fail

**Codes/Mitigation Info/Possible Solution** 

Field Measurements/Component Compliance

Street 1 Name Stop Condition-Street 1 Street 2 Name Stop Condition-Street 2 **TESERA DR** None

None

**WOODINGTON LN** 

Possible Solutions: Remove & Replace Curb Ramp With Two New Directional Ramps or Equivalent. Surveyor Notes: N/A PROW/ADA: R304.5.1, R304.5.3

Total Cost: 3200.00 Compliance Description Data Compliance Description Data Yes BlendTrans Slope (%) N/A Ramp Length (in) 47.0 1.2 No No Ramp Width (in) 45.0 BlendTrans XSlope (%) 2.2 N/A N/A Flare Type LT N/A Flare Type RT N/A N/A Flare Slope LT (%) N/A N/A Flare Slope RT (%) N/A N/A Flare Traversable LT? N/A N/A Flare Traversable RT? N/A N/A Landing Length (in) N/A N/A **DWS Provided?** N/A N/A Landing Width (in) N/A N/A **DWS Contrast?** N/A N/A N/A N/A Landing Slope (%) DWS Length (in) N/A N/A Landing X Slope (%) N/A N/A DWS Full Width? N/A N/A Landing Curb? (Y/N) N/A N/A DWS Offset (in) N/A N/A N/A Shared Landing? N/A **Gutter Ponding?** N/A N/A Gutter Slope (%) N/A N/A Gutter Lip Ht (in) N/A N/A Gutter X Slope (%) N/A N/A Painted X Walk1? No N/A Painted X Walk2? No X Walk 1 Direction To W X Walk 2 Direction To S N/A X Walk 1 Width (in) X Walk 2 Width (in) N/A X Walk 1 Slope (%) 4.2 X Walk 2 Slope (%) 5.7 X Walk 1 X Slope (%) 3.5 X Walk 2 X Slope (%) 2.7 N/A N/A Ramp inside XWalk2? N/A N/A Ramp inside XWalk1? Road Slope (%) 0.7 Clear Space? N/A Road X Slope (%) N/A Clear Space to XWalk (in) N/A 4.2 N/A N/A N/A Any Obstructions? Storm Grate/Utility Hazard? N/A **Obstruction Type** Storm Grate/Utility Type N/A N/A Surface Condition? (G/P) Good Yes N/A Curb Slope (%) 4.0