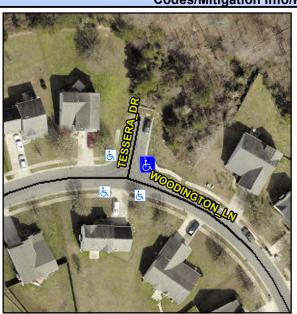

## **Access Compliance Report Public Rights-of-Way** (Curb Ramps)

Intersection ID: 29237 Main Street: TESSERA DR **Cross Street: WOODINGTON LN** Location: NE **Overall Compliance: No Severity Score:** 10 ADA ID: 30F01F2696C5 Ramp Type: BlendTrans1 Initial Pass/Fail: Fail

**Codes/Mitigation Info/Possible Solution** 

Field Measurements/Component Compliance

Street 1 Name Stop Condition-Street 1 Street 2 Name Stop Condition-Street 2 **TESERA DR** None

None

**WOODINGTON LN** 

Possible Solutions: Remove & Replace Curb Ramp With Two New Directional Ramps or Equivalent. Surveyor Notes: N/A PROW/ADA: R304.5.1, R304.5.3