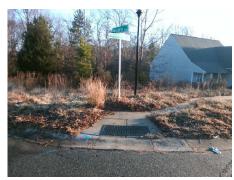

## **Access Compliance Report Public Rights-of-Way** (Curb Ramps)

Intersection ID: 29237 Main Street: TESSERA DR **Cross Street: WOODINGTON LN** Location: NE **Overall Compliance: No Severity Score:** 10 ADA ID: 30F01F2696C5 Ramp Type: BlendTrans1 Initial Pass/Fail: Fail

**Codes/Mitigation Info/Possible Solution** 

Field Measurements/Component Compliance

Street 1 Name Stop Condition-Street 1 Street 2 Name Stop Condition-Street 2 **TESERA DR** None

None

**WOODINGTON LN** 

Possible Solutions: Remove & Replace Curb Ramp With Two New Directional Ramps or Equivalent. Surveyor Notes: N/A PROW/ADA: R304.5.1, R304.5.3

Total Cost: 3200.00 Compliance Description Data Compliance Description Data Yes BlendTrans Slope (%) N/A Ramp Length (in) 47.0 1.2 No No Ramp Width (in) 45.0 BlendTrans XSlope (%) 2.2 N/A N/A Flare Type LT N/A Flare Type RT N/A N/A Flare Slope LT (%) N/A N/A Flare Slope RT (%) N/A N/A Flare Traversable LT? N/A N/A Flare Traversable RT? N/A N/A Landing Length (in) N/A N/A **DWS Provided?** N/A N/A Landing Width (in) N/A N/A **DWS Contrast?** N/A N/A N/A N/A Landing Slope (%) DWS Length (in) N/A N/A Landing X Slope (%) N/A N/A DWS Full Width? N/A N/A Landing Curb? (Y/N) N/A N/A DWS Offset (in) N/A N/A N/A Shared Landing? N/A **Gutter Ponding?** N/A N/A Gutter Slope (%) N/A N/A Gutter Lip Ht (in) N/A N/A Gutter X Slope (%) N/A N/A Painted X Walk1? No N/A Painted X Walk2? No X Walk 1 Direction To W X Walk 2 Direction To S N/A X Walk 1 Width (in) X Walk 2 Width (in) N/A X Walk 1 Slope (%) 4.2 X Walk 2 Slope (%) 5.7 X Walk 1 X Slope (%) 3.5 X Walk 2 X Slope (%) 2.7 N/A N/A Ramp inside XWalk2? N/A N/A Ramp inside XWalk1? Road Slope (%) 0.7 Clear Space? N/A Road X Slope (%) N/A Clear Space to XWalk (in) N/A 4.2 N/A N/A N/A Any Obstructions? Storm Grate/Utility Hazard? N/A **Obstruction Type** Storm Grate/Utility Type N/A N/A Surface Condition? (G/P) Good Yes N/A Curb Slope (%) 4.0