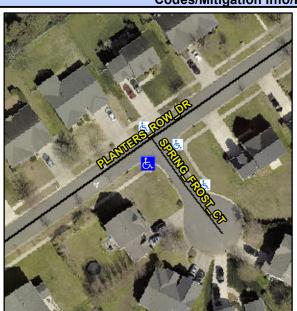

## Access Compliance Report Public Rights-of-Way (Curb Ramps)

Intersection ID: 30467 Main Street: PLANTERS\_ROW\_DR Cross Street: SPRING\_FROST\_CT Location: SW

ADA ID: 30F0E2F8FF96 Ramp Type: PerpDiag Initial Pass/Fail: Fail Overall Compliance: No Severity Score: 17.5

Codes/Mitigation Info/Possible Solution

Field Measurements/Component Compliance

Street 1 Name
Stop Condition-Street 2
Street 2 Name
Stop Condition-Street 1

SPRING FROST CT
StopSign
PLANTERS ROW DR
None

Possible Solutions: