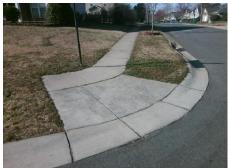

Remove & Replace Curb Ramp With Two New Directional Ramps or Equivalent.

Surveyor Notes:

N/A

PROW/ADA:

R304.5.1

Total Cost: \$

Compliance Description Data Compliance Description Data Yes N/A Ramp Length (in) 69.0 Ramp Slope (%) 6.0 Yes Ramp XSlope (%) No Ramp Width (in) 32.0 1.0 N/A N/A Flare Type LT N/A Flare Type RT N/A N/A N/A N/A Flare Slope RT (%) N/A Flare Slope LT (%) N/A Flare Traversable LT? N/A N/A Flare Traversable RT? N/A N/A N/A N/A **DWS Provided?** N/A Landing Length (in) N/A Landing Width (in) N/A N/A **DWS Contrast?** N/A N/A N/A N/A Landing Slope (%) DWS Length (in) N/A N/A Landing X Slope (%) N/A N/A DWS Full Width? N/A N/A Landing Curb? (Y/N) N/A N/A DWS Offset (in) N/A N/A N/A Shared Landing? N/A Gutter Ponding? N/A N/A Gutter Slope (%) N/A N/A Gutter Lip Ht (in) N/A N/A Gutter X Slope (%) N/A N/A Painted X Walk1? No N/A Painted X Walk2? No X Walk 1 Direction To NE X Walk 2 Direction To NW N/A N/A N/A X Walk 1 Width (in) X Walk 2 Width (in) N/A X Walk 1 Slope (%) 2.5 X Walk 2 Slope (%) 0.0 X Walk 1 X Slope (%) 1.5 X Walk 2 X Slope (%) 2.0 N/A N/A N/A Ramp inside XWalk2? N/A Ramp inside XWalk1? Road Slope (%) 0.5 N/A Clear Space? N/A N/A Road X Slope (%) 2.8 Clear Space to XWalk (in) N/A N/A N/A N/A Any Obstructions? Storm Grate/Utility Hazard? N/A **Obstruction Type** Storm Grate/Utility Type N/A N/A