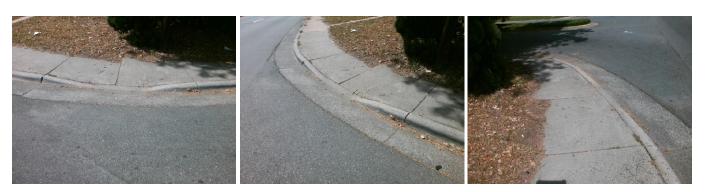

## Access Compliance Report Public Rights-of-Way (Curb Ramps)

|                                         |                    |                           | -            | . ,                                     |                     |                                       |                   |                             |                                                          |            |
|-----------------------------------------|--------------------|---------------------------|--------------|-----------------------------------------|---------------------|---------------------------------------|-------------------|-----------------------------|----------------------------------------------------------|------------|
| Intersection ID: 13234                  | Main Str           | Main Street: ABBEYDALE_DR |              |                                         |                     | N_SHARON_AMITY_F                      | Location:         | SW                          |                                                          |            |
| ADA ID: 30F2B37B51DB                    | Ramp Ty            | Ramp Type: Perp           |              |                                         | s/Fa                | il: Fail Overall C                    | o Severity Score: | 46.25                       |                                                          |            |
| Codes/Mitigation Info/Possible Solution |                    |                           |              | Field Measurements/Component Compliance |                     |                                       |                   |                             |                                                          |            |
|                                         | RI /               | Possible Solutions:       |              | Compliance Description                  |                     |                                       | Data              | Data Compliance Description |                                                          |            |
|                                         |                    | Remove & Replace Er       | ntire Ramp   | <br>N/                                  | A                   | Ramp Length (in)                      | 59.0              | No                          | Ramp Slope (%)                                           | 14.0       |
|                                         |                    |                           |              | Ν                                       |                     | Ramp Width (in)                       | 45.0              | No                          | Ramp XSlope (%)                                          | 6.1        |
| A REFERENCE                             |                    |                           |              | N/                                      | Α                   | Flare Type LT                         | N/A               | N/A                         | Flare Type RT                                            | N/A        |
| ELLER DE                                | 5                  |                           |              | N/                                      | Α                   | Flare Slope LT (%)                    | N/A               | N/A                         | Flare Slope RT (%)                                       | N/A        |
| C C                                     |                    |                           |              | N/                                      | Α                   | Flare Traversable LT?                 | N/A               | N/A                         | Flare Traversable RT?                                    | N/A        |
| 5                                       | S &                |                           |              | N/                                      |                     | Landing Length (in)                   | N/A               | N/A                         | DWS Provided?                                            | N/A        |
| Contraction in the second               | 1                  | Surveyor Notes:           |              | N/                                      |                     | Landing Width (in)                    | N/A               | N/A                         | DWS Contrast?                                            | N/A        |
|                                         | STR 11 SEC         | N/A                       |              | N/                                      | A                   | Landing Slope (%)                     | N/A               | N/A                         | DWS Length (in)                                          | N/A        |
|                                         |                    |                           |              | N/                                      |                     | Landing X Slope (%)                   | N/A               | N/A                         | DWS Full Width?                                          | N/A        |
|                                         |                    |                           | N/           |                                         | Landing Curb? (Y/N) | N/A                                   | N/A               | DWS Offset (in)             | N/A                                                      |            |
| 5                                       |                    |                           | N/           |                                         | Shared Landing?     | N/A                                   |                   | ()                          |                                                          |            |
|                                         | PROW/ADA:          |                           | N/           |                                         | Gutter Ponding?     | N/A                                   | N/A               | Gutter Slope (%)            | N/A                                                      |            |
| See 3 3 3 4 1 10 1                      | Not Found, R304.5. | 1 0304 2 2                | N/           |                                         | Gutter Lip Ht (in)  | N/A                                   | N/A               | Gutter X Slope (%)          | N/A                                                      |            |
|                                         | R304.5.3           | 1, K304.2.2,              | N/           |                                         | Painted X Walk1?    | No                                    | N/A               | Painted X Walk2?            | N/A                                                      |            |
| Street 1 Name N SHARON AMITY RD         |                    |                           |              |                                         |                     | X Walk 1 Direction                    | To SE             | 1                           | X Walk 2 Direction                                       | N/A        |
|                                         |                    |                           | N/           | Δ                                       | X Walk 1 Width (in) | N/A                                   | N/A               | X Walk 2 Width (in)         | N/A                                                      |            |
|                                         |                    |                           | 14/          | ~                                       | X Walk 1 Slope (%)  | 5.6                                   | 10/5              | X Walk 2 Slope (%)          | N/A                                                      |            |
| Stop Condition-Street 2                 | None               |                           |              |                                         |                     | X Walk 1 X Slope (%)                  | 1.3               |                             | X Walk 2 X Slope (%)                                     | N/A        |
| Street 2 Name                           | N/A                |                           |              | N/                                      | Δ                   | Ramp inside XWalk1?                   | N/A               | N/A                         | Ramp inside XWalk2?                                      | N/A        |
| Stop Condition-Street 1                 | N/A                |                           |              | 14/                                     | ^                   | Road Slope (%)                        | N/A               | N/A                         | Clear Space?                                             | N/A        |
| Stop Condition-Street                   | N/A                |                           |              |                                         |                     | ,                                     | N/A               | N/A                         | ·                                                        | N/A<br>N/A |
|                                         |                    |                           |              | N                                       | •                   | Road X Slope (%)<br>Any Obstructions? | N/A<br>N/A        | N/A<br>N/A                  | Clear Space to XWalk (in)<br>Storm Grate/Utility Hazard? | N/A<br>N/A |
|                                         |                    | Tatal Cast                | ¢ 4          |                                         | A                   | -                                     | N/A               | IN/A                        | •                                                        | N/A        |
|                                         |                    | Total Cost:               | <b>\$</b> 13 | 850.00                                  |                     | Obstruction Type                      |                   |                             | Storm Grate/Utility Type                                 |            |
|                                         |                    |                           |              |                                         |                     |                                       | N/A               |                             |                                                          | N/A        |

Yes Surface Condition? (G/P)

Good