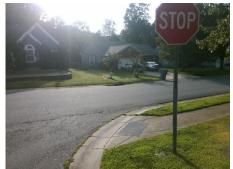

## Access Compliance Report Public Rights-of-Way (Curb Ramps)

Intersection ID: 19595Main Street:DUNFRIES\_RDCross Street:NEDMORE\_CTLocation:SWADA ID: 30F518A61D8ERamp Type:BlendTrans2Initial Pass/Fail:FailOverall Compliance:NoSeverity Score:25

## Field Measurements/Component Compliance

Street 1 Name
Stop Condition-Street 1
Street 2 Name
Stop Condition-Street 2

DUNFRIES RD None NEDMORE CT StopSign Possible Solutions:

Remove & Replace Curb Ramp With Two New Directional Ramps or Equivalent.

Surveyor Notes:

N/A

PROW/ADA:

Not Found, R304.5.3

Total Cost: \$ 3200.00

|     |                       | Data | Compliance Description |                             | Data |
|-----|-----------------------|------|------------------------|-----------------------------|------|
| N/A | Ramp Length (in)      | 55.0 | Yes                    | BlendTrans Slope (%)        | 2.9  |
| Yes | Ramp Width (in)       | 48.0 | No                     | BlendTrans XSlope (%)       | 7.2  |
| N/A | Flare Type LT         | N/A  | N/A                    | Flare Type RT               | N/A  |
| N/A | Flare Slope LT (%)    | N/A  | N/A                    | Flare Slope RT (%)          | N/A  |
| N/A | Flare Traversable LT? | N/A  | N/A                    | Flare Traversable RT?       | N/A  |
| N/A | Landing Length (in)   | N/A  | N/A                    | DWS Provided?               | N/A  |
| N/A | Landing Width (in)    | N/A  | N/A                    | DWS Contrast?               | N/A  |
| N/A | Landing Slope (%)     | N/A  | N/A                    | DWS Length (in)             | N/A  |
| N/A | Landing X Slope (%)   | N/A  | N/A                    | DWS Full Width?             | N/A  |
| N/A | Landing Curb? (Y/N)   | N/A  | N/A                    | DWS Offset (in)             | N/A  |
| N/A | Shared Landing?       | N/A  |                        |                             |      |
| N/A | Gutter Ponding?       | N/A  | N/A                    | Gutter Slope (%)            | N/A  |
| N/A | Gutter Lip Ht (in)    | N/A  | N/A                    | Gutter X Slope (%)          | N/A  |
| N/A | Painted X Walk1?      | No   | N/A                    | Painted X Walk2?            | No   |
|     | X Walk 1 Direction    | To E |                        | X Walk 2 Direction          | To N |
|     | X Walk 1 Width (in)   | N/A  |                        | X Walk 2 Width (in)         | N/A  |
|     | X Walk 1 Slope (%)    | 1.8  |                        | X Walk 2 Slope (%)          | 6.2  |
|     | X Walk 1 X Slope (%)  | 5.6  |                        | X Walk 2 X Slope (%)        | 3.5  |
| N/A | Ramp inside XWalk1?   | N/A  | N/A                    | Ramp inside XWalk2?         | N/A  |
|     | Road Slope (%)        | 6.4  |                        | Clear Space?                | N/A  |
|     | Road X Slope (%)      | 0.7  | N/A                    | Clear Space to XWalk (in)   | N/A  |
| N/A | Any Obstructions?     | N/A  | N/A                    | Storm Grate/Utility Hazard? | N/A  |
|     | Obstruction Type      |      | l                      | Storm Grate/Utility Type    |      |
|     |                       | N/A  | l                      |                             | N/A  |
|     |                       |      | Yes                    | Surface Condition? (G/P)    | Good |
|     |                       |      | No                     | Curb Slope (%)              | 11.7 |