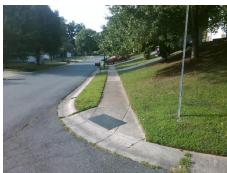

## Access Compliance Report Public Rights-of-Way (Curb Ramps)

Intersection ID: 19595Main Street:DUNFRIES\_RDCross Street:NEDMORE\_CTLocation:SWADA ID: 30F518A61D8ERamp Type:BlendTrans2Initial Pass/Fail:FailOverall Compliance:NoSeverity Score:25

## Field Measurements/Component Compliance

Street 1 Name
Stop Condition-Street 1
Street 2 Name
Stop Condition-Street 2

DUNFRIES RD None NEDMORE CT StopSign Possible Solutions:

Remove & Replace Curb Ramp With Two New Directional Ramps or Equivalent.

Surveyor Notes:

N/A

PROW/ADA:

Not Found, R304.5.3

Total Cost: \$ 3200.00

|     |                       | Data | Compliance Description |                             | Data |
|-----|-----------------------|------|------------------------|-----------------------------|------|
| N/A | Ramp Length (in)      | 55.0 | Yes                    | BlendTrans Slope (%)        | 2.9  |
| Yes | Ramp Width (in)       | 48.0 | No                     | BlendTrans XSlope (%)       | 7.2  |
| N/A | Flare Type LT         | N/A  | N/A                    | Flare Type RT               | N/A  |
| N/A | Flare Slope LT (%)    | N/A  | N/A                    | Flare Slope RT (%)          | N/A  |
| N/A | Flare Traversable LT? | N/A  | N/A                    | Flare Traversable RT?       | N/A  |
| N/A | Landing Length (in)   | N/A  | N/A                    | DWS Provided?               | N/A  |
| N/A | Landing Width (in)    | N/A  | N/A                    | DWS Contrast?               | N/A  |
| N/A | Landing Slope (%)     | N/A  | N/A                    | DWS Length (in)             | N/A  |
| N/A | Landing X Slope (%)   | N/A  | N/A                    | DWS Full Width?             | N/A  |
| N/A | Landing Curb? (Y/N)   | N/A  | N/A                    | DWS Offset (in)             | N/A  |
| N/A | Shared Landing?       | N/A  |                        |                             |      |
| N/A | Gutter Ponding?       | N/A  | N/A                    | Gutter Slope (%)            | N/A  |
| N/A | Gutter Lip Ht (in)    | N/A  | N/A                    | Gutter X Slope (%)          | N/A  |
| N/A | Painted X Walk1?      | No   | N/A                    | Painted X Walk2?            | No   |
|     | X Walk 1 Direction    | To E |                        | X Walk 2 Direction          | To N |
|     | X Walk 1 Width (in)   | N/A  |                        | X Walk 2 Width (in)         | N/A  |
|     | X Walk 1 Slope (%)    | 1.8  |                        | X Walk 2 Slope (%)          | 6.2  |
|     | X Walk 1 X Slope (%)  | 5.6  |                        | X Walk 2 X Slope (%)        | 3.5  |
| N/A | Ramp inside XWalk1?   | N/A  | N/A                    | Ramp inside XWalk2?         | N/A  |
|     | Road Slope (%)        | 6.4  |                        | Clear Space?                | N/A  |
|     | Road X Slope (%)      | 0.7  | N/A                    | Clear Space to XWalk (in)   | N/A  |
| N/A | Any Obstructions?     | N/A  | N/A                    | Storm Grate/Utility Hazard? | N/A  |
|     | Obstruction Type      |      | l                      | Storm Grate/Utility Type    |      |
|     |                       | N/A  | l                      |                             | N/A  |
|     |                       |      | Yes                    | Surface Condition? (G/P)    | Good |
|     |                       |      | No                     | Curb Slope (%)              | 11.7 |