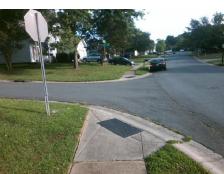

## Access Compliance Report Public Rights-of-Way (Curb Ramps)

Intersection ID: 19595Main Street:DUNFRIES\_RDCross Street:NEDMORE\_CTLocation:SWADA ID: 30F518A61D8ERamp Type:BlendTrans2Initial Pass/Fail:FailOverall Compliance:NoSeverity Score:25

## Field Measurements/Component Compliance

Street 1 Name
Stop Condition-Street 1
Street 2 Name
Stop Condition-Street 2

DUNFRIES RD None NEDMORE CT StopSign Possible Solutions:

Remove & Replace Curb Ramp With Two New Directional Ramps or Equivalent.

Surveyor Notes:

N/A

PROW/ADA:

Not Found, R304.5.3

Total Cost: \$ 3200.00

|     |                       | Data | Compliance Description |                             | Data |
|-----|-----------------------|------|------------------------|-----------------------------|------|
| N/A | Ramp Length (in)      | 55.0 | Yes                    | BlendTrans Slope (%)        | 2.9  |
| Yes | Ramp Width (in)       | 48.0 | No                     | BlendTrans XSlope (%)       | 7.2  |
| N/A | Flare Type LT         | N/A  | N/A                    | Flare Type RT               | N/A  |
| N/A | Flare Slope LT (%)    | N/A  | N/A                    | Flare Slope RT (%)          | N/A  |
| N/A | Flare Traversable LT? | N/A  | N/A                    | Flare Traversable RT?       | N/A  |
| N/A | Landing Length (in)   | N/A  | N/A                    | DWS Provided?               | N/A  |
| N/A | Landing Width (in)    | N/A  | N/A                    | DWS Contrast?               | N/A  |
| N/A | Landing Slope (%)     | N/A  | N/A                    | DWS Length (in)             | N/A  |
| N/A | Landing X Slope (%)   | N/A  | N/A                    | DWS Full Width?             | N/A  |
| N/A | Landing Curb? (Y/N)   | N/A  | N/A                    | DWS Offset (in)             | N/A  |
| N/A | Shared Landing?       | N/A  |                        |                             |      |
| N/A | Gutter Ponding?       | N/A  | N/A                    | Gutter Slope (%)            | N/A  |
| N/A | Gutter Lip Ht (in)    | N/A  | N/A                    | Gutter X Slope (%)          | N/A  |
| N/A | Painted X Walk1?      | No   | N/A                    | Painted X Walk2?            | No   |
|     | X Walk 1 Direction    | To E |                        | X Walk 2 Direction          | To N |
|     | X Walk 1 Width (in)   | N/A  |                        | X Walk 2 Width (in)         | N/A  |
|     | X Walk 1 Slope (%)    | 1.8  |                        | X Walk 2 Slope (%)          | 6.2  |
|     | X Walk 1 X Slope (%)  | 5.6  |                        | X Walk 2 X Slope (%)        | 3.5  |
| N/A | Ramp inside XWalk1?   | N/A  | N/A                    | Ramp inside XWalk2?         | N/A  |
|     | Road Slope (%)        | 6.4  |                        | Clear Space?                | N/A  |
|     | Road X Slope (%)      | 0.7  | N/A                    | Clear Space to XWalk (in)   | N/A  |
| N/A | Any Obstructions?     | N/A  | N/A                    | Storm Grate/Utility Hazard? | N/A  |
|     | Obstruction Type      |      | l                      | Storm Grate/Utility Type    |      |
|     |                       | N/A  | l                      |                             | N/A  |
|     |                       |      | Yes                    | Surface Condition? (G/P)    | Good |
|     |                       |      | No                     | Curb Slope (%)              | 11.7 |