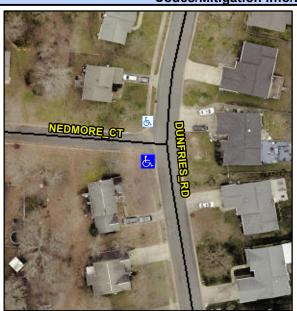

## Access Compliance Report Public Rights-of-Way (Curb Ramps)

Intersection ID: 19595Main Street:DUNFRIES\_RDCross Street:NEDMORE\_CTLocation:SWADA ID: 30F518A61D8ERamp Type:BlendTrans2Initial Pass/Fail:FailOverall Compliance:NoSeverity Score:25

## Field Measurements/Component Compliance

Street 1 Name
Stop Condition-Street 1
Street 2 Name
Stop Condition-Street 2

DUNFRIES RD None NEDMORE CT StopSign Possible Solutions:

Remove & Replace Curb Ramp With Two New Directional Ramps or Equivalent.