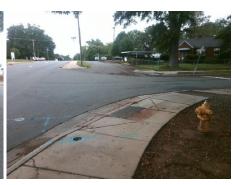

## Field Measurements/Component Compliance

Street 1 Name Stop Condition-Street 2 Street 2 Name Stop Condition-Street 1 Remove & Replace Curb Ramp With **Two New Directional Ramps or** Equivalent.

N/A

Possible Solutions:

PROW/ADA:

R304.5.1, R304.5.3

**BOWMAN RD** StopSign S TRYON ST None

> Total Cost: 3200.00

| Field Measurements/Component Compnance |                       |       |                        |                             |       |
|----------------------------------------|-----------------------|-------|------------------------|-----------------------------|-------|
| Compliance Description                 |                       | Data  | Compliance Description |                             | Data  |
| N/A                                    | Ramp Length (in)      | 72.0  | Yes                    | Ramp Slope (%)              | 7.7   |
| No                                     | Ramp Width (in)       | 44.0  | No                     | Ramp XSlope (%)             | 4.4   |
| N/A                                    | Flare Type LT         | N/A   | N/A                    | Flare Type RT               | N/A   |
| N/A                                    | Flare Slope LT (%)    | N/A   | N/A                    | Flare Slope RT (%)          | N/A   |
| N/A                                    | Flare Traversable LT? | N/A   | N/A                    | Flare Traversable RT?       | N/A   |
| N/A                                    | Landing Length (in)   | N/A   | N/A                    | DWS Provided?               | N/A   |
| N/A                                    | Landing Width (in)    | N/A   | N/A                    | DWS Contrast?               | N/A   |
| N/A                                    | Landing Slope (%)     | N/A   | N/A                    | DWS Length (in)             | N/A   |
| N/A                                    | Landing X Slope (%)   | N/A   | N/A                    | DWS Full Width?             | N/A   |
| N/A                                    | Landing Curb? (Y/N)   | N/A   | N/A                    | DWS Offset (in)             | N/A   |
| N/A                                    | Shared Landing?       | N/A   |                        |                             |       |
| N/A                                    | Gutter Ponding?       | N/A   | N/A                    | Gutter Slope (%)            | N/A   |
| N/A                                    | Gutter Lip Ht (in)    | N/A   | N/A                    | Gutter X Slope (%)          | N/A   |
| N/A                                    | Painted X Walk1?      | No    | N/A                    | Painted X Walk2?            | No    |
|                                        | X Walk 1 Direction    | To SW |                        | X Walk 2 Direction          | To SE |
| N/A                                    | X Walk 1 Width (in)   | N/A   | N/A                    | X Walk 2 Width (in)         | N/A   |
|                                        | X Walk 1 Slope (%)    | 5.2   |                        | X Walk 2 Slope (%)          | 5.8   |
|                                        | X Walk 1 X Slope (%)  | 0.1   |                        | X Walk 2 X Slope (%)        | 6.1   |
| N/A                                    | Ramp inside XWalk1?   | N/A   | N/A                    | Ramp inside XWalk2?         | N/A   |
|                                        | Road Slope (%)        | 2.2   | N/A                    | Clear Space?                | N/A   |
|                                        | Road X Slope (%)      | 7.4   | N/A                    | Clear Space to XWalk (in)   | N/A   |
| N/A                                    | Any Obstructions?     | N/A   | N/A                    | Storm Grate/Utility Hazard? | N/A   |
|                                        | Obstruction Type      |       |                        | Storm Grate/Utility Type    |       |
|                                        |                       | N/A   |                        |                             | N/A   |
|                                        |                       |       | Yes                    | Surface Condition? (G/P)    | Good  |