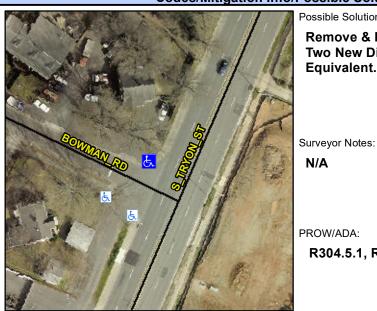

## **Access Compliance Report Public Rights-of-Way** (Curb Ramps)

Intersection ID: 16069 Main Street: BOWMAN RD Cross Street: S\_TRYON\_ST Location: NW ADA ID: 30F6805B8016 Ramp Type: PerpDiag Initial Pass/Fail: Fail **Overall Compliance: No Severity Score:** 10

## Field Measurements/Component Compliance

Street 1 Name Stop Condition-Street 2 Street 2 Name Stop Condition-Street 1 Remove & Replace Curb Ramp With **Two New Directional Ramps or** Equivalent.

N/A

Possible Solutions:

PROW/ADA:

R304.5.1, R304.5.3

**BOWMAN RD** StopSign S TRYON ST None

> Total Cost: 3200.00

| Field Measurements/Component Compnance |                       |       |                        |                             |       |
|----------------------------------------|-----------------------|-------|------------------------|-----------------------------|-------|
| Compliance Description                 |                       | Data  | Compliance Description |                             | Data  |
| N/A                                    | Ramp Length (in)      | 72.0  | Yes                    | Ramp Slope (%)              | 7.7   |
| No                                     | Ramp Width (in)       | 44.0  | No                     | Ramp XSlope (%)             | 4.4   |
| N/A                                    | Flare Type LT         | N/A   | N/A                    | Flare Type RT               | N/A   |
| N/A                                    | Flare Slope LT (%)    | N/A   | N/A                    | Flare Slope RT (%)          | N/A   |
| N/A                                    | Flare Traversable LT? | N/A   | N/A                    | Flare Traversable RT?       | N/A   |
| N/A                                    | Landing Length (in)   | N/A   | N/A                    | DWS Provided?               | N/A   |
| N/A                                    | Landing Width (in)    | N/A   | N/A                    | DWS Contrast?               | N/A   |
| N/A                                    | Landing Slope (%)     | N/A   | N/A                    | DWS Length (in)             | N/A   |
| N/A                                    | Landing X Slope (%)   | N/A   | N/A                    | DWS Full Width?             | N/A   |
| N/A                                    | Landing Curb? (Y/N)   | N/A   | N/A                    | DWS Offset (in)             | N/A   |
| N/A                                    | Shared Landing?       | N/A   |                        |                             |       |
| N/A                                    | Gutter Ponding?       | N/A   | N/A                    | Gutter Slope (%)            | N/A   |
| N/A                                    | Gutter Lip Ht (in)    | N/A   | N/A                    | Gutter X Slope (%)          | N/A   |
| N/A                                    | Painted X Walk1?      | No    | N/A                    | Painted X Walk2?            | No    |
|                                        | X Walk 1 Direction    | To SW |                        | X Walk 2 Direction          | To SE |
| N/A                                    | X Walk 1 Width (in)   | N/A   | N/A                    | X Walk 2 Width (in)         | N/A   |
|                                        | X Walk 1 Slope (%)    | 5.2   |                        | X Walk 2 Slope (%)          | 5.8   |
|                                        | X Walk 1 X Slope (%)  | 0.1   |                        | X Walk 2 X Slope (%)        | 6.1   |
| N/A                                    | Ramp inside XWalk1?   | N/A   | N/A                    | Ramp inside XWalk2?         | N/A   |
|                                        | Road Slope (%)        | 2.2   | N/A                    | Clear Space?                | N/A   |
|                                        | Road X Slope (%)      | 7.4   | N/A                    | Clear Space to XWalk (in)   | N/A   |
| N/A                                    | Any Obstructions?     | N/A   | N/A                    | Storm Grate/Utility Hazard? | N/A   |
|                                        | Obstruction Type      |       |                        | Storm Grate/Utility Type    |       |
|                                        |                       | N/A   |                        |                             | N/A   |
|                                        |                       |       | Yes                    | Surface Condition? (G/P)    | Good  |