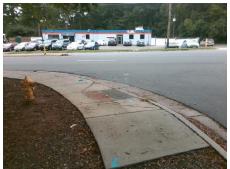

## Field Measurements/Component Compliance

Street 1 Name Stop Condition-Street 2 Street 2 Name Stop Condition-Street 1 Remove & Replace Curb Ramp With **Two New Directional Ramps or** Equivalent.

N/A

Possible Solutions:

PROW/ADA:

R304.5.1, R304.5.3

**BOWMAN RD** StopSign S TRYON ST None

> Total Cost: 3200.00

| Field Measurements/Component Compnance |                       |       |                        |                             |       |
|----------------------------------------|-----------------------|-------|------------------------|-----------------------------|-------|
| Compliance Description                 |                       | Data  | Compliance Description |                             | Data  |
| N/A                                    | Ramp Length (in)      | 72.0  | Yes                    | Ramp Slope (%)              | 7.7   |
| No                                     | Ramp Width (in)       | 44.0  | No                     | Ramp XSlope (%)             | 4.4   |
| N/A                                    | Flare Type LT         | N/A   | N/A                    | Flare Type RT               | N/A   |
| N/A                                    | Flare Slope LT (%)    | N/A   | N/A                    | Flare Slope RT (%)          | N/A   |
| N/A                                    | Flare Traversable LT? | N/A   | N/A                    | Flare Traversable RT?       | N/A   |
| N/A                                    | Landing Length (in)   | N/A   | N/A                    | DWS Provided?               | N/A   |
| N/A                                    | Landing Width (in)    | N/A   | N/A                    | DWS Contrast?               | N/A   |
| N/A                                    | Landing Slope (%)     | N/A   | N/A                    | DWS Length (in)             | N/A   |
| N/A                                    | Landing X Slope (%)   | N/A   | N/A                    | DWS Full Width?             | N/A   |
| N/A                                    | Landing Curb? (Y/N)   | N/A   | N/A                    | DWS Offset (in)             | N/A   |
| N/A                                    | Shared Landing?       | N/A   |                        |                             |       |
| N/A                                    | Gutter Ponding?       | N/A   | N/A                    | Gutter Slope (%)            | N/A   |
| N/A                                    | Gutter Lip Ht (in)    | N/A   | N/A                    | Gutter X Slope (%)          | N/A   |
| N/A                                    | Painted X Walk1?      | No    | N/A                    | Painted X Walk2?            | No    |
|                                        | X Walk 1 Direction    | To SW |                        | X Walk 2 Direction          | To SE |
| N/A                                    | X Walk 1 Width (in)   | N/A   | N/A                    | X Walk 2 Width (in)         | N/A   |
|                                        | X Walk 1 Slope (%)    | 5.2   |                        | X Walk 2 Slope (%)          | 5.8   |
|                                        | X Walk 1 X Slope (%)  | 0.1   |                        | X Walk 2 X Slope (%)        | 6.1   |
| N/A                                    | Ramp inside XWalk1?   | N/A   | N/A                    | Ramp inside XWalk2?         | N/A   |
|                                        | Road Slope (%)        | 2.2   | N/A                    | Clear Space?                | N/A   |
|                                        | Road X Slope (%)      | 7.4   | N/A                    | Clear Space to XWalk (in)   | N/A   |
| N/A                                    | Any Obstructions?     | N/A   | N/A                    | Storm Grate/Utility Hazard? | N/A   |
|                                        | Obstruction Type      |       |                        | Storm Grate/Utility Type    |       |
|                                        |                       | N/A   |                        |                             | N/A   |
|                                        |                       |       | Yes                    | Surface Condition? (G/P)    | Good  |