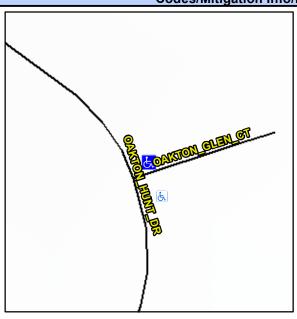

## Access Compliance Report Public Rights-of-Way (Curb Ramps)

Intersection ID: 31200 Main Street: OAKTON\_GLEN\_CT Cross Street: OAKTON\_HUNT\_DR Location: NE
ADA ID: 30F6CCCEB8C2 Ramp Type: PerpDiag Initial Pass/Fail: Fail Overall Compliance: No Severity Score: 13.75