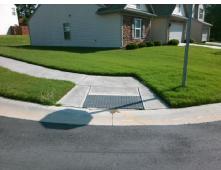

## Field Measurements/Component Compliance

Street 1 Name Stop Condition-Street 2 Street 2 Name Stop Condition-Street 1 OAKTON HUNT DR None OAKTON GLEN CT StopSign Possible Solutions:

Remove & Replace Curb Ramp With Two New Directional Ramps or Equivalent.

Surveyor Notes:

N/A

PROW/ADA:

Not Found, R304.2.2, R304.5.3

Total Cost: \$ 3200.00

| Field Measurements/Component Compliance |                       |      |      |                             |      |
|-----------------------------------------|-----------------------|------|------|-----------------------------|------|
| Compliance Description                  |                       | Data | Comp | liance Description          | Data |
| N/A                                     | Ramp Length (in)      | 48.0 | No   | Ramp Slope (%)              | 10.7 |
| Yes                                     | Ramp Width (in)       | 48.0 | No   | Ramp XSlope (%)             | 4.2  |
| N/A                                     | Flare Type LT         | N/A  | N/A  | Flare Type RT               | N/A  |
| N/A                                     | Flare Slope LT (%)    | N/A  | N/A  | Flare Slope RT (%)          | N/A  |
| N/A                                     | Flare Traversable LT? | N/A  | N/A  | Flare Traversable RT?       | N/A  |
| N/A                                     | Landing Length (in)   | N/A  | N/A  | DWS Provided?               | N/A  |
| N/A                                     | Landing Width (in)    | N/A  | N/A  | DWS Contrast?               | N/A  |
| N/A                                     | Landing Slope (%)     | N/A  | N/A  | DWS Length (in)             | N/A  |
| N/A                                     | Landing X Slope (%)   | N/A  | N/A  | DWS Full Width?             | N/A  |
| N/A                                     | Landing Curb? (Y/N)   | N/A  | N/A  | DWS Offset (in)             | N/A  |
| N/A                                     | Shared Landing?       | N/A  |      |                             |      |
| N/A                                     | Gutter Ponding?       | N/A  | N/A  | Gutter Slope (%)            | N/A  |
| N/A                                     | Gutter Lip Ht (in)    | N/A  | N/A  | Gutter X Slope (%)          | N/A  |
| N/A                                     | Painted X Walk1?      | No   | N/A  | Painted X Walk2?            | No   |
|                                         | X Walk 1 Direction    | To W |      | X Walk 2 Direction          | To S |
| N/A                                     | X Walk 1 Width (in)   | N/A  | N/A  | X Walk 2 Width (in)         | N/A  |
|                                         | X Walk 1 Slope (%)    | 1.7  |      | X Walk 2 Slope (%)          | 0.9  |
|                                         | X Walk 1 X Slope (%)  | 3.7  |      | X Walk 2 X Slope (%)        | 2.2  |
| N/A                                     | Ramp inside XWalk1?   | N/A  | N/A  | Ramp inside XWalk2?         | N/A  |
|                                         | Road Slope (%)        | 4.0  | N/A  | Clear Space?                | N/A  |
|                                         | Road X Slope (%)      | 1.9  | N/A  | Clear Space to XWalk (in)   | N/A  |
| N/A                                     | Any Obstructions?     | N/A  | N/A  | Storm Grate/Utility Hazard? | N/A  |