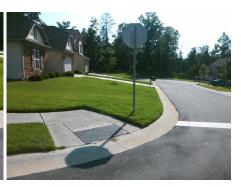

## Field Measurements/Component Compliance

Street 1 Name Stop Condition-Street 2 Street 2 Name Stop Condition-Street 1 OAKTON HUNT DR None OAKTON GLEN CT StopSign Possible Solutions:

Remove & Replace Curb Ramp With Two New Directional Ramps or Equivalent.

Surveyor Notes:

N/A

PROW/ADA:

Not Found, R304.2.2, R304.5.3

Total Cost: \$ 3200.00

| Field Measurements/Component Compliance |                       |      |      |                             |      |
|-----------------------------------------|-----------------------|------|------|-----------------------------|------|
| Compliance Description                  |                       | Data | Comp | liance Description          | Data |
| N/A                                     | Ramp Length (in)      | 48.0 | No   | Ramp Slope (%)              | 10.7 |
| Yes                                     | Ramp Width (in)       | 48.0 | No   | Ramp XSlope (%)             | 4.2  |
| N/A                                     | Flare Type LT         | N/A  | N/A  | Flare Type RT               | N/A  |
| N/A                                     | Flare Slope LT (%)    | N/A  | N/A  | Flare Slope RT (%)          | N/A  |
| N/A                                     | Flare Traversable LT? | N/A  | N/A  | Flare Traversable RT?       | N/A  |
| N/A                                     | Landing Length (in)   | N/A  | N/A  | DWS Provided?               | N/A  |
| N/A                                     | Landing Width (in)    | N/A  | N/A  | DWS Contrast?               | N/A  |
| N/A                                     | Landing Slope (%)     | N/A  | N/A  | DWS Length (in)             | N/A  |
| N/A                                     | Landing X Slope (%)   | N/A  | N/A  | DWS Full Width?             | N/A  |
| N/A                                     | Landing Curb? (Y/N)   | N/A  | N/A  | DWS Offset (in)             | N/A  |
| N/A                                     | Shared Landing?       | N/A  |      |                             |      |
| N/A                                     | Gutter Ponding?       | N/A  | N/A  | Gutter Slope (%)            | N/A  |
| N/A                                     | Gutter Lip Ht (in)    | N/A  | N/A  | Gutter X Slope (%)          | N/A  |
| N/A                                     | Painted X Walk1?      | No   | N/A  | Painted X Walk2?            | No   |
|                                         | X Walk 1 Direction    | To W |      | X Walk 2 Direction          | To S |
| N/A                                     | X Walk 1 Width (in)   | N/A  | N/A  | X Walk 2 Width (in)         | N/A  |
|                                         | X Walk 1 Slope (%)    | 1.7  |      | X Walk 2 Slope (%)          | 0.9  |
|                                         | X Walk 1 X Slope (%)  | 3.7  |      | X Walk 2 X Slope (%)        | 2.2  |
| N/A                                     | Ramp inside XWalk1?   | N/A  | N/A  | Ramp inside XWalk2?         | N/A  |
|                                         | Road Slope (%)        | 4.0  | N/A  | Clear Space?                | N/A  |
|                                         | Road X Slope (%)      | 1.9  | N/A  | Clear Space to XWalk (in)   | N/A  |
| N/A                                     | Any Obstructions?     | N/A  | N/A  | Storm Grate/Utility Hazard? | N/A  |