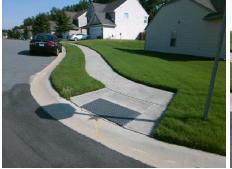

## Field Measurements/Component Compliance

Street 1 Name Stop Condition-Street 2 Street 2 Name Stop Condition-Street 1 OAKTON HUNT DR None OAKTON GLEN CT StopSign Possible Solutions:

Remove & Replace Curb Ramp With Two New Directional Ramps or Equivalent.

Surveyor Notes:

N/A

PROW/ADA:

Not Found, R304.2.2, R304.5.3

Total Cost: \$ 3200.00

| Field Measurements/Component Compliance |                       |      |      |                             |      |
|-----------------------------------------|-----------------------|------|------|-----------------------------|------|
| Compliance Description                  |                       | Data | Comp | liance Description          | Data |
| N/A                                     | Ramp Length (in)      | 48.0 | No   | Ramp Slope (%)              | 10.7 |
| Yes                                     | Ramp Width (in)       | 48.0 | No   | Ramp XSlope (%)             | 4.2  |
| N/A                                     | Flare Type LT         | N/A  | N/A  | Flare Type RT               | N/A  |
| N/A                                     | Flare Slope LT (%)    | N/A  | N/A  | Flare Slope RT (%)          | N/A  |
| N/A                                     | Flare Traversable LT? | N/A  | N/A  | Flare Traversable RT?       | N/A  |
| N/A                                     | Landing Length (in)   | N/A  | N/A  | DWS Provided?               | N/A  |
| N/A                                     | Landing Width (in)    | N/A  | N/A  | DWS Contrast?               | N/A  |
| N/A                                     | Landing Slope (%)     | N/A  | N/A  | DWS Length (in)             | N/A  |
| N/A                                     | Landing X Slope (%)   | N/A  | N/A  | DWS Full Width?             | N/A  |
| N/A                                     | Landing Curb? (Y/N)   | N/A  | N/A  | DWS Offset (in)             | N/A  |
| N/A                                     | Shared Landing?       | N/A  |      |                             |      |
| N/A                                     | Gutter Ponding?       | N/A  | N/A  | Gutter Slope (%)            | N/A  |
| N/A                                     | Gutter Lip Ht (in)    | N/A  | N/A  | Gutter X Slope (%)          | N/A  |
| N/A                                     | Painted X Walk1?      | No   | N/A  | Painted X Walk2?            | No   |
|                                         | X Walk 1 Direction    | To W |      | X Walk 2 Direction          | To S |
| N/A                                     | X Walk 1 Width (in)   | N/A  | N/A  | X Walk 2 Width (in)         | N/A  |
|                                         | X Walk 1 Slope (%)    | 1.7  |      | X Walk 2 Slope (%)          | 0.9  |
|                                         | X Walk 1 X Slope (%)  | 3.7  |      | X Walk 2 X Slope (%)        | 2.2  |
| N/A                                     | Ramp inside XWalk1?   | N/A  | N/A  | Ramp inside XWalk2?         | N/A  |
|                                         | Road Slope (%)        | 4.0  | N/A  | Clear Space?                | N/A  |
|                                         | Road X Slope (%)      | 1.9  | N/A  | Clear Space to XWalk (in)   | N/A  |
| N/A                                     | Any Obstructions?     | N/A  | N/A  | Storm Grate/Utility Hazard? | N/A  |